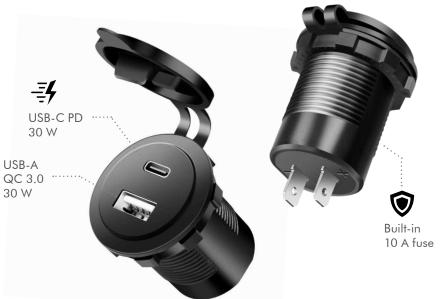

#### **Features:**

- » Dual USB: 1x USB-C & 1x USB-A, max. 30 W each
- » Suitable for DC 12 V/24 V cars, boats, motorcycles, ATV, RV and all kinds of homes and workplaces with power supply
- » Supports fast charging USB-C PD & QC 3.0
- » Include 15 cm connection cables
- » With IP20 protection cover
- » Safe to use with built-in fuse and overload, overcharge, overdischarge, short circuit protections
- » Easy Installation in vertical, horizontal positions or under the dash board

#### **Specification:**

| Input                 | DC 12 V/24 V                                                                                                                                                                                                                                            |
|-----------------------|---------------------------------------------------------------------------------------------------------------------------------------------------------------------------------------------------------------------------------------------------------|
| Output                | DC 12 V USB-C: 5 V/3 A, 9 V/3 A, 12 V/2.5 A (30 W max.) USB-A: 5 V/3 A, 9 V/3 A, 12 V/2.5 A (30 W max.) DC 24 V USB-C: 5 V/3 A, 9 V/3 A, 12 V/2.5 A, 15 V/2 A, 20 V/1.5 A (30 W max.) USB-A: 5 V/3 A, 9 V/3 A, 12 V/2.5 A (30 W max.) Max. output: 60 W |
| Built-in Fuse         | 48 V/10 A                                                                                                                                                                                                                                               |
| Efficiency            | VI                                                                                                                                                                                                                                                      |
| Protections           | Overcharge, overdischarge, overload and short circuit                                                                                                                                                                                                   |
| Operating Temperature | 0–40°C                                                                                                                                                                                                                                                  |
| Operating Humidity    | 25–90% RH (non-condensing)                                                                                                                                                                                                                              |
| Color                 | Black                                                                                                                                                                                                                                                   |
| Dimensions            | Ø2.8 x 5.2 cm                                                                                                                                                                                                                                           |
| Weight                | 35 g                                                                                                                                                                                                                                                    |
| Cable Length          | 15 cm                                                                                                                                                                                                                                                   |