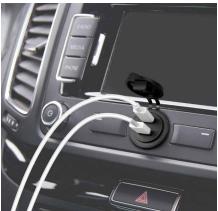

#### **Features:**

- » Dual USB: 1x USB-C & 1x USB-A, max. 30 W each
- » Suitable for DC 12 V/24 V cars, boats, motorcycles, ATV, RV and all kinds of homes and workplaces with power supply
- » Supports fast charging USB-C PD & QC 3.0
- » Include 15 cm connection cables
- » With IP20 protection cover
- » Safe to use with built-in fuse and overload, overcharge, overdischarge, short circuit protections
- » Easy Installation in vertical, horizontal positions or under the dash board