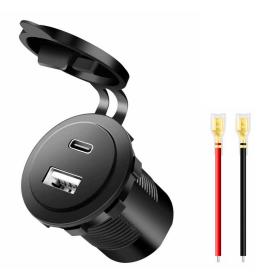

# **LogiLink**<sub>®</sub>

**Dual USB Built-in Car Socket** 60 W

Art. No.: PA0330

Install 30 W USB-C PD and 30 W USB-A QC 3.0 ports to your transportation or house! Built-in fuse with multiple charging protections for safe USB charging.

#### **Features:**

- » Dual USB: 1x USB-C & 1x USB-A, max. 30 W each
- » Suitable for DC 12 V/24 V cars, boats, motorcycles, ATV, RV and all kinds of homes and workplaces with power supply
- » Supports fast charging USB-C PD & QC 3.0
- » Include 15 cm connection cables
- » With IP20 protection cover
- » Safe to use with built-in fuse and overload, overcharge, overdischarge, short circuit protections
- » Easy Installation in vertical, horizontal positions or under the dash board

### **Package Contents:**

- » 1x Dual USB Built-in Car Converter
- » 2x Ring Nuts
- » 2x DC Cables
- » 1x User Manual