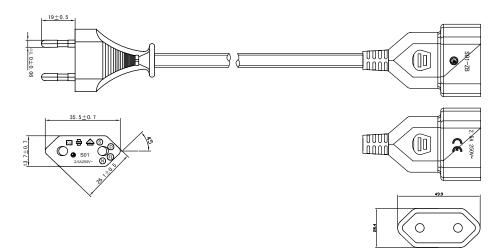

## **LogiLink**<sub>®</sub>

# Power Extension Cable IEC C8 Plug to IEC C7 Socket

Art. No.: CP129 CP132

This extension cable is perfect for a flexible power connection for indoor areas.

#### **Features:**

- » IEC 60320 C8 plug to IEC 60320 C7 socket
- » Simply extend your existing power/power cable
- » Cable type: H03VVH2-F, 2x 0.75 mm<sup>2</sup>
- » Cable extension for connecting devices with max. 2.5 A
- » Cable length: 2 m



| Art-No. | Color | EAN Code      |
|---------|-------|---------------|
| CP129   | Black | 4052792039726 |
| CP132   | White | 4052792039757 |



#### **Technical Drawing:**



#### **Package Content:**

» 1x Power Extension Cable

### **Package Information:**

» Packing Dimension: 200 x 300 x 14 mm

» Packing Weight: 0.11 kg

» Carton Dimension: 415 x 270 x 260 mm

» Carton Q'ty: 100 pcs» Carton Weight: 12 kg