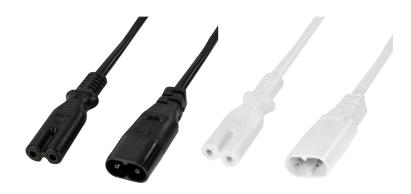

# Power Extension Cable IEC C8 Plug to IEC C7 Socket

Art. No.: CP129 CP132

This extension cable is perfect for a flexible power connection for indoor areas.

#### **Features:**

- » IEC 60320 C8 plug to IEC 60320 C7 socket
- » Simply extend your existing power/power cable
- » Cable type: H03VVH2-F, 2x 0.75 mm<sup>2</sup>
- » Cable extension for connecting devices with max. 2.5 A
- » Cable length: 2 m

| Art-No. | Color | EAN Code      |
|---------|-------|---------------|
| CP129   | Black | 4052792039726 |
| CP132   | White | 4052792039757 |