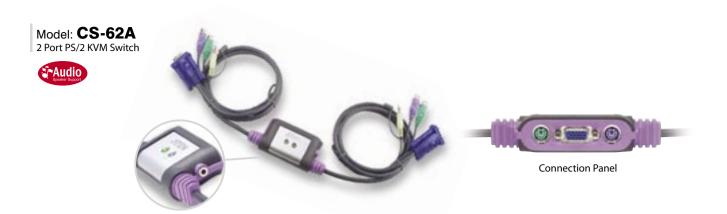

Model: **CS-64A** 4 Port PS/2 KVM Switch

**Connection Panel** 

The CS-62A/CS-64A feature a 50% smaller desktop footprint than traditional compact KVM switches. With built-in custom KVM cables and a single molded plastic/metal exterior, this rugged KVM switch offers the most utility for its size.

## **Features**

- Controls 2 to 4 computers from a single PS/2 console with speaker
- LED display for easy monitoring
- Built in 4' cables (CS-62A), 6' cables (CS-64A) make installation a cinch
- · All-in-one design
- Auto Scanning
- With speaker support
- ATEN ASIC inside (CS-64A)