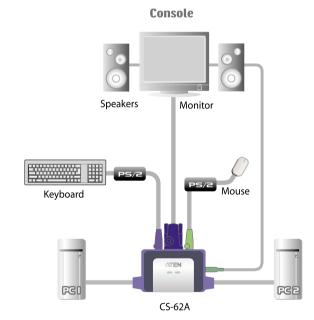

|                                      |
| Environment             | Storage Temperature   |                | -20°~60°C                            |                                      |
|                         | Humidity              |                | 0~80% RH, NC                         |                                      |
|                         | Housing               |                | Plastic                              |                                      |
| Physical<br>Properties  | Weight                |                | 0.41 kg                              | 0.9 kg                               |
| rioperties              | Dimension             | ns (L x W x H) | 12 x 4.95 x 2.5 cm                   | 8.95 x 7.19 x 2.6 cm                 |

## Diagram



Supports computers that are equipped with speakers