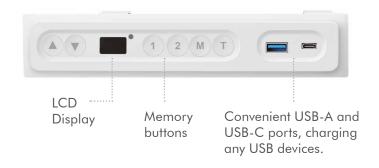

#### **Digital Control Panel**

Features 2 memory buttons for customizing height adjustments, and sit/stand time reminder.

#### **Sit/Stand Time Reminder**

Switch between sitting and standing with time reminder function.