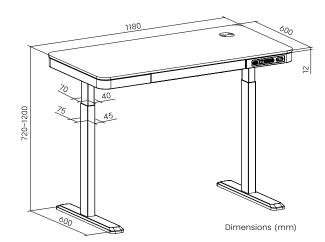

#### **Specification:**

| Material                | Particle board & melamine, steel, plastic |
|-------------------------|-------------------------------------------|
| Motor Quantity          | 1                                         |
| Material                | Steel, aluminum, plastic                  |
| Column Segments         | 2 stage columns                           |
| Dimensions              | 1180 x 600 x 720–1200 mm                  |
| Tabletop Size           | 1180 x 600 mm                             |
| Tabletop Thickness      | 12 mm                                     |
| Height Range            | 720–1200 mm                               |
| Leg Quantity            | 2 legs                                    |
| Color                   | Natural wood tabletop with white desk     |
| Weight Capacity         | 60 kg                                     |
| Adjustable Feet Pad     | Yes                                       |
| Power Input             | 230 V                                     |
| Wireless Charger Output | 5 W, 7.5 W, 15 W max.                     |
| USB-C & USB-A Outputs   | 5 V/3 A, 15 W max.                        |
| Power Cable Length      | 1.8 m                                     |
| Max. Speed              | 25 mm/s                                   |
| Controller Type         | Button Control Panel                      |
| Time Reminder           | Yes                                       |
| Operating Temperature   | -5–40°C                                   |
| Protection              | IP20                                      |