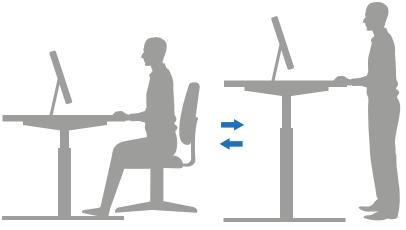

### **Elegant Design** Qi-compatible Wooden tabletop with white desk and ultra-thin wireless charger under-desk drawer, fits in any home decoration. up to 10 W output Easy-to-use control panel with USB-A & USB-C ports Motor with thermal and overload Programmable height protection range from 72–120 cm Sturdy steel construction Adjustable feet level and adapt to most floor surface