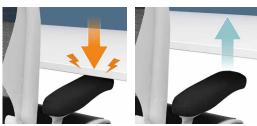

#### **Safety Collision Avoidance System**

If the desk hits an object, it will move in the opposite direction upward (downward) for about 3 cm.