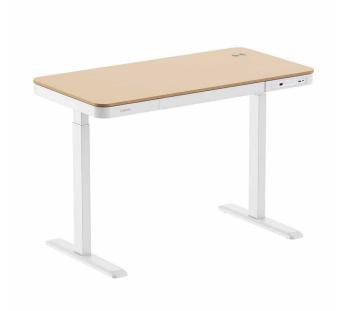

## Electrically Adjustable Sit-Stand Desk

with Wireless Charger & 2 USB Ports

Art. No.: **EO0055W** 

### **Elegant Design** Qi-compatible Wooden tabletop with white desk and ultra-thin wireless charger under-desk drawer, fits in any home decoration. up to 10 W output Easy-to-use control panel with USB-A & USB-C ports Motor with thermal and overload Programmable height protection range from 72–120 cm Sturdy steel construction Adjustable feet level and adapt to most floor surface