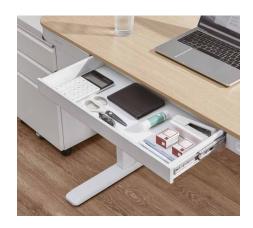

#### Storage Drawer and Multifunction Hook

Keep the desktop clean and accessories within reach.