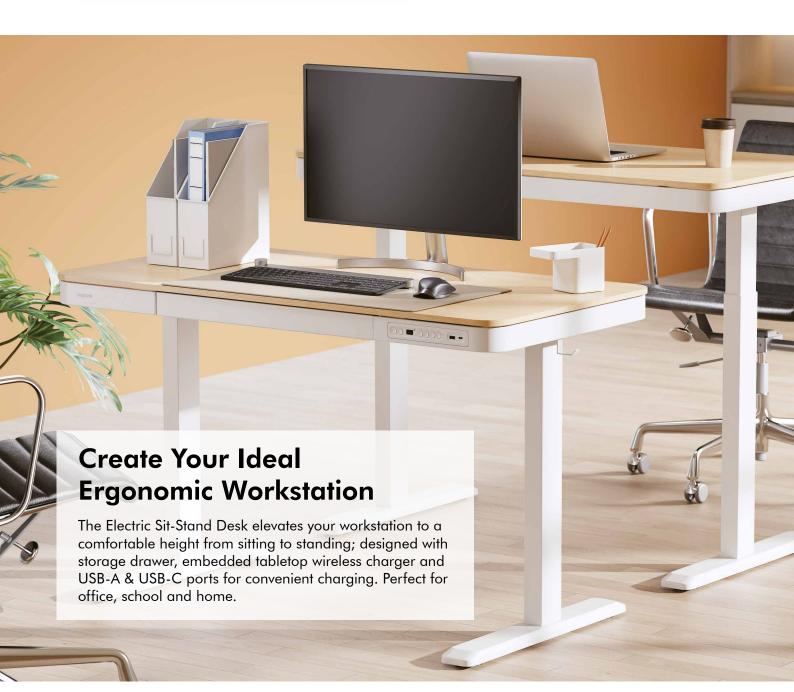

### **Elegant Design** Qi-compatible Wooden tabletop with white desk and ultra-thin wireless charger under-desk drawer, fits in any home decoration. up to 10 W output Easy-to-use control panel with USB-A & USB-C ports Motor with thermal and overload Programmable height protection range from 72–120 cm Sturdy steel construction Adjustable feet level and adapt to most floor surface

#### **Digital Control Panel**

Features 2 memory buttons for customizing height adjustments, and sit/stand time reminder.

#### Storage Drawer and Multifunction Hook

Keep the desktop clean and accessories within reach.