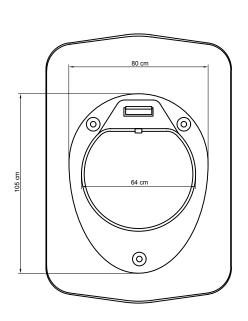

## **Specification:**

| Material        | Plastic            |
|-----------------|--------------------|
| Weight Capacity | 10 kg              |
| Fire class      | UL94V-0            |
| Color           | Black              |
| Dimensions      | 15 x 10.3 x 7.5 cm |