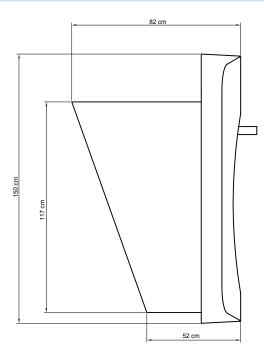

## **Specification:**

| Material        | Plastic            |
|-----------------|--------------------|
| Weight Capacity | 10 kg              |
| Fire class      | UL94V-0            |
| Color           | Black              |
| Dimensions      | 15 x 10.3 x 7.5 cm |