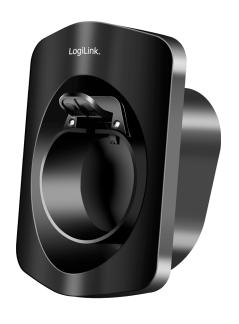

## **LogiLink**<sub>®</sub>

Wall Mount with Cable Rest & Lock for EV Type 2 Charging Cable

Art. No.: EVM0101

\*The specifications and pictures are subject to change without prior notice.
\*All trade names referenced are the registered trademarks of their respective owners.

**European Standard** 

Fits EN 621960-2 Type 2 cable connector and charger.

**Easy Installation** 

Can be wall-mounted or installed on an EV charging post.

Extremely durable and able to hold up the weight of the EV charging nozzle and cable up to 10 kg.

## **Specification:**

| Material        | Plastic            |
|-----------------|--------------------|
| Weight Capacity | 10 kg              |
| Fire class      | UL94V-0            |
| Color           | Black              |
| Dimensions      | 15 x 10.3 x 7.5 cm |