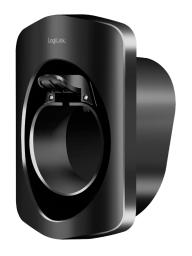

## **LogiLink**<sub>®</sub>

Wall Mount with Cable Rest & Lock for EV Type 2 Charging Cable

Art. No.: EVM0101

\*The specifications and pictures are subject to change without prior notice.
\*All trade names referenced are the registered trademarks of their respective owners.

**European Standard** 

Fits EN 621960-2 Type 2 cable connector and charger.

**Easy Installation** 

Can be wall-mounted or installed on an EV charging post.

Extremely durable and able to hold up the weight of the EV charging nozzle and cable up to 10 kg.

## **Specification:**

| Material        | Plastic            |
|-----------------|--------------------|
| Weight Capacity | 10 kg              |
| Fire class      | UL94V-0            |
| Color           | Black              |
| Dimensions      | 15 x 10.3 x 7.5 cm |