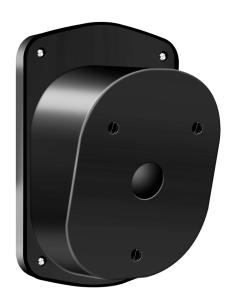

## **LogiLink**<sub>®</sub>

Wall Mount with Cable Rest & Lock for EV Type 2 Charging Cable

Art. No.: EVM0101

\*The specifications and pictures are subject to change without prior notice.
\*All trade names referenced are the registered trademarks of their respective owners.

**European Standard** 

Fits EN 621960-2 Type 2 cable connector and charger.

**Easy Installation** 

Can be wall-mounted or installed on an EV charging post.

Extremely durable and able to hold up the weight of the EV charging nozzle and cable up to 10 kg.

## **Specification:**

| Material        | Plastic            |
|-----------------|--------------------|
| Weight Capacity | 10 kg              |
| Fire class      | UL94V-0            |
| Color           | Black              |
| Dimensions      | 15 x 10.3 x 7.5 cm |