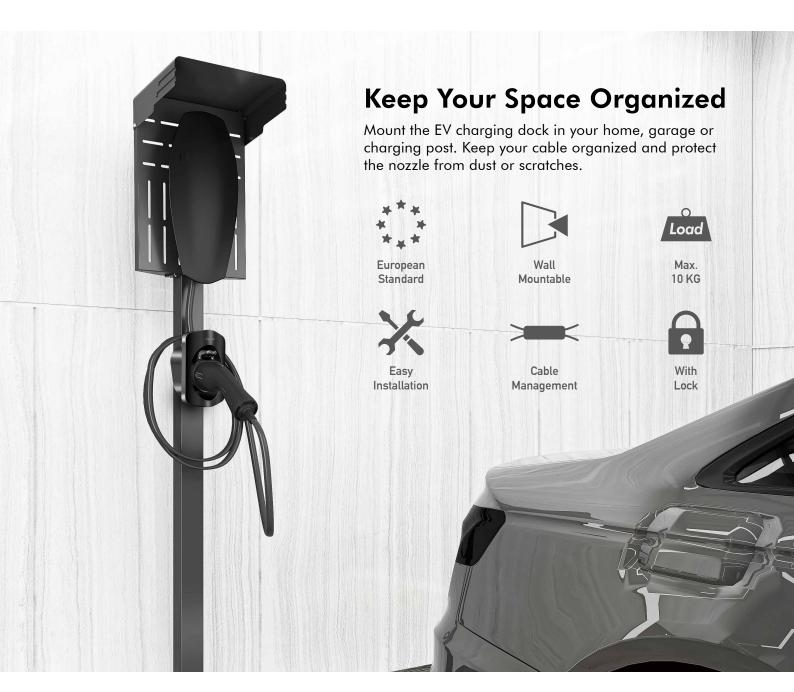

**European Standard** 

Fits EN 621960-2 Type 2 cable connector and charger.

**Easy Installation** 

Can be wall-mounted or installed on an EV charging post.

Extremely durable and able to hold up the weight of the EV charging nozzle and cable up to 10 kg.