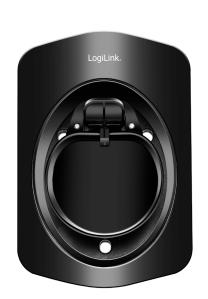

## **LogiLink**<sub>®</sub>

Wall Mount with Cable Rest & Lock for EV Type 2 Charging Cable

Art. No.: EVM0101

\*The specifications and pictures are subject to change without prior notice.
\*All trade names referenced are the registered trademarks of their respective owners.

**European Standard** 

Fits EN 621960-2 Type 2 cable connector and charger.

**Easy Installation** 

Can be wall-mounted or installed on an EV charging post.

Extremely durable and able to hold up the weight of the EV charging nozzle and cable up to 10 kg.

## **Specification:**

| Material        | Plastic            |
|-----------------|--------------------|
| Weight Capacity | 10 kg              |
| Fire class      | UL94V-0            |
| Color           | Black              |
| Dimensions      | 15 x 10.3 x 7.5 cm |