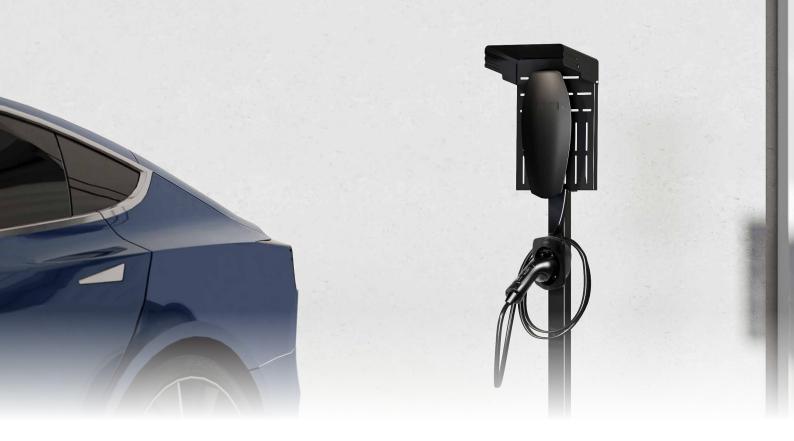

**European Standard** 

Fits EN 621960-2 Type 2 cable connector and charger.

**Easy Installation** 

Can be wall-mounted or installed on an EV charging post.

Extremely durable and able to hold up the weight of the EV charging nozzle and cable up to 10 kg.