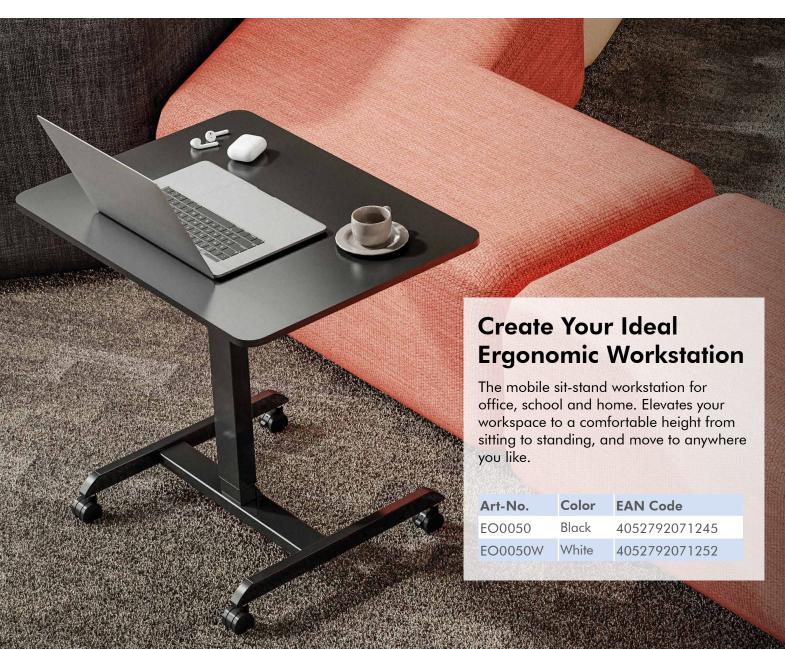

# **LogiLink**<sub>®</sub>

# Electric Sit-Stand Mobile Workstation

Art. No.: **EO0050 EO0050W** 





#### **Eco-Friendly Particle Board**

features heavy-duty and moisture resistance. (TSCA Title VI compliant)



#### **Specification:**

| Product Type          | Electric Sit-Stand Desk                  |
|-----------------------|------------------------------------------|
| Motor Quantity        | 1                                        |
| Material              | Particle board, melamine, steel, plastic |
| Column Segments       | 2-stage columns                          |
| Height Range          | 740–1140 mm                              |
| Dimensions            | 800 x 600 x 740–1140 mm                  |
| Suggest Tabletop Size | 800 x 600 x 16 mm                        |
| Tabletop Thickness    | 16 mm                                    |
| Weight Capacity       | 40 kg