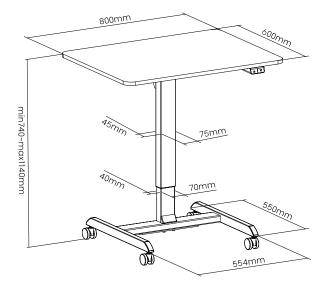

#### **Specification:**

| Product Type          | Electric Sit-Stand Desk                  |
|-----------------------|------------------------------------------|
| Motor Quantity        | 1                                        |
| Material              | Particle board, melamine, steel, plastic |
| Column Segments       | 2-stage columns                          |
| Height Range          | 740–1140 mm                              |
| Dimensions            | 800 x 600 x 740–1140 mm                  |
| Suggest Tabletop Size | 800 x 600 x 16 mm                        |
| Tabletop Thickness    | 16 mm                                    |
| Weight Capacity       | 40 kg                                    |
| Power Input           | 230 V                                    |
| Power Cable Length    | 1.8 m                                    |