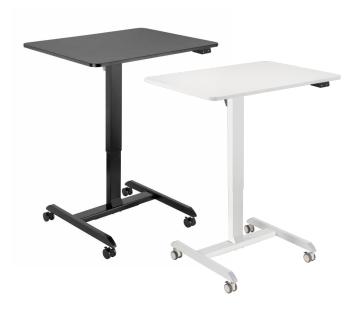

# Electric Sit-Stand Mobile Workstation

Art. No.: **EO0050 EO0050W** 

#### **Specification:**

| Product Type          | Electric Sit-Stand Desk                  |
|-----------------------|------------------------------------------|
| Motor Quantity        | 1                                        |
| Material              | Particle board, melamine, steel, plastic |
| Column Segments       | 2-stage columns                          |
| Height Range          | 740–1140 mm                              |
| Dimensions            | 800 x 600 x 740–1140 mm                  |
| Suggest Tabletop Size | 800 x 600 x 16 mm                        |
| Tabletop Thickness    | 16 mm                                    |
| Weight Capacity       | 40 kg                                    |
| Power Input           | 230 V                                    |
| Power Cable Length    | 1.8 m                                    |