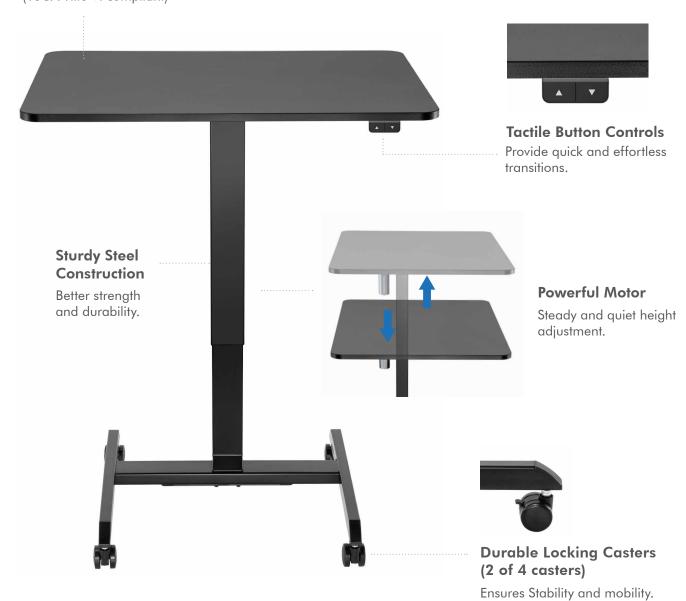

#### **Eco-Friendly Particle Board**

features heavy-duty and moisture resistance. (TSCA Title VI compliant)

#### **Specification:**

| Product Type          | Electric Sit-Stand Desk                  |
|-----------------------|------------------------------------------|
| Motor Quantity        | 1                                        |
| Material              | Particle board, melamine, steel, plastic |
| Column Segments       | 2-stage columns                          |
| Height Range          | 740–1140 mm                              |
| Dimensions            | 800 x 600 x 740–1140 mm                  |
| Suggest Tabletop Size | 800 x 600 x 16 mm                        |
| Tabletop Thickness    | 16 mm                                    |
| Weight Capacity       | 40 kg                                    |
| Power Input           | 230 V                                    |
| Power Cable Length    | 1.8 m                                    |

| Controller Type       | Button Control Panel     |
|-----------------------|--------------------------|
| Max. Speed            | 25 mm/s                  |
| Casters               | 4 casters (2 with locks) |
| Protection            | IP20                     |
| Operating Temperature | -5-40°C                  |