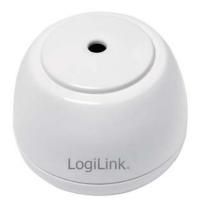

# Water Leakage Detector

Art. No.: SC0105

The Water Leakage Detector finds leaks before damage occurs. Place under washing machine, water heater, dishwasher or sink, alarm will set off once leakage is detected. Prevent further catastrophe to home/office.

#### **Features:**

- » Works on both hard and soft surfaces, such as carpet, floor etc. When water cause the two sensing probes to be short-circuit, the alarm will sound off
- » Can be use under washing machine, water heater, dishwasher, toilet sink, humidifier, ice maker, pipes close to outdoor taps
- » 85dB alarm sound, making sure people at home will hear and respond to the leakage
- » Compact size
- » IP65 protection from water jets