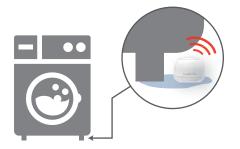

# **LogiLink**<sub>®</sub>



# Water Leakage Detector

Art. No.: SC0105

The Water Leakage Detector finds leaks before damage occurs. Place under washing machine, water heater, dishwasher or sink, alarm will set off once leakage is detected. Prevent further catastrophe to home/office.

#### **Features:**

- » Works on both hard and soft surfaces, such as carpet, floor etc. When water cause the two sensing probes to be short-circuit, the alarm will sound off
- » Can be use under washing machine, water heater, dishwasher, toilet sink, humidifier, ice maker, pipes close to outdoor taps
- » 85dB alarm sound, making sure people at home will hear and respond to the leakage
- » Compact size
- » IP65 protection from water jets



Place under washing machine. Activate alarm when water leakage is detected!

### **Specification:**

| Power Source      | LR44 DC1.5V button batteries x3 |
|-------------------|---------------------------------|
| Standby Current   | <5uA                            |
| Alarm Sensitivity | <2ΜΩ                            |
| Alarm Current     | <45mA                           |
| Alarm Volume      | >85dB(A) @ 1m                   |
| Waterproof        | IP65                            |
| Humidity Range    | <80% R.H.                       |
| Temperature Range | -10°C ~ 40°C                    |
| Sound Pattern     | Quick beep                      |
| Dimension         | Ø45mm x 33.3mm                  |
| Weight            | 20g (without batteries)         |











# **LogiLink**