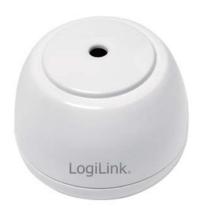

# Water Leakage Detector

Art. No.: SC0105

The Water Leakage Detector finds leaks before damage occurs. Place under washing machine, water heater, dishwasher or sink, alarm will set off once leakage is detected. Prevent further catastrophe to home/office.

#### **Features:**

- » Works on both hard and soft surfaces, such as carpet, floor etc. When water cause the two sensing probes to be short-circuit, the alarm will sound off
- » Can be use under washing machine, water heater, dishwasher, toilet sink, humidifier, ice maker, pipes close to outdoor taps
- » 85dB alarm sound, making sure people at home will hear and respond to the leakage
- » Compact size
- » IP65 protection from water jets

Place under washing machine. Activate alarm when water leakage is detected!