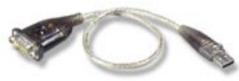

The UC-232A USB Serial Adapter provides an external plug-and-play RS-232 serial connection for computers, notebooks, laptops and handheld computing devices that support the USB specification.