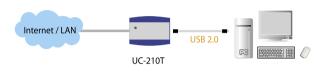

# Diagram

Model: UC-210T USB 2.0 to Ethernet Converter

Model: UC-1284B WIN **USB Parallel Printer Cable** 

Model: UC-232A USB to RS-232 Adapter

The UC-210T is a 10BaseT/100BaseTx auto-sensing USB 2.0 to Ethernet adapter that provides an external plug-and-play LAN connection for PCs, notebooks, laptops, and handheld computing devices that support the USB specification. The UC-210T contains an RJ-45 socket for the Ethernet LAN cable to plug into, and a USB type B port for a USB cable that connects to a PC's USB port, or to a USB hub.