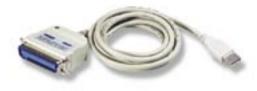

The UC-1284B USB to Parallel printer Cable allows PCs, notebooks, laptops and handheld computing devices that support the USB specification to print to any parallel printer via the USB with up to 12 Mbps data throughput, much faster than standard parallel port speeds.