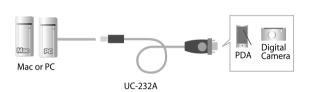

The UC-232A USB Serial Adapter provides an external plug-and-play RS-232 serial connection for computers, notebooks, laptops and handheld computing devices that support the USB specification.

# UC-232A

- Full compliance with the USB Specification v1.1
- Support the RS232 Serial interface
- Up to 230Kbps data transfer rate
- Works with cellular phones, PDAs, digital cameras, modems or ISDN terminal adapter

# Diagram