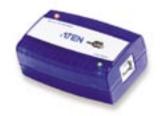

Model: UC-210T USB 2.0 to Ethernet Converter

Model: UC-1284B WIN **USB Parallel Printer Cable** 

Model: UC-232A USB to RS-232 Adapter

The UC-210T is a 10BaseT/100BaseTx auto-sensing USB 2.0 to Ethernet adapter that provides an external plug-and-play LAN connection for PCs, notebooks, laptops, and handheld computing devices that support the USB specification. The UC-210T contains an RJ-45 socket for the Ethernet LAN cable to plug into, and a USB type B port for a USB cable that connects to a PC's USB port, or to a USB hub.