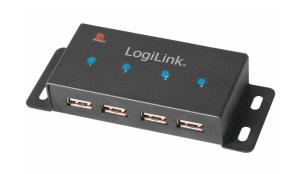

# **LogiLink**<sub>®</sub>

USB 2.0 4-Port Hub

Metal Housing

Art. No.: **UA0141A** 

Easily expand your computer with 4 USB ports; ideal for connecting multiple USB devices simultaneously with stable external power supply.

#### **Features:**

- » Compliant to USB 2.0, data transfer rate up to 480 Mbps
- » Increase 4 more USB ports to your computer
- » Mountable metal USB hub securely installs on/under a desk with the built-in mounting ears
- » Equipped with overcurrent detection and protection
- » LED indicator for activity
- » With external power adapter (DC 5 V/2 A, 10 W)
- » Hot plug and plug & play
- » Supports Windows, Mac OS, Chrome OS and Linux

## **Specifications:**

| USB Standard              | USB 2.0                                 |
|---------------------------|-----------------------------------------|
| Data Transfer Rate        | Up to 480 Mbps                          |
| Connection 1              | 1x USB Mini-B female + 1x DC jack       |
| Connection 2              | 4x USB-A female                         |
| USB Power Output          | 5 V/500 mA (2.5 W) per port             |
| Standby Power Consumption | 0.55 W                                  |
| Power By                  | External DC 5 V/2 A (10 W max.)         |
| LED Indication            | Red LED for power, 4x Blue LED for data |
| Protection                | Overcurrent and overvoltage             |
| Hot Plug/Plug & Play      | Yes                                     |
| Housing Material          | Metal                                   |
| Color                     | Black                                   |
| Compatibility             | Windows, Mac OS, Chrome OS and Linux    |
| Operating Temperature     | -10-45 °C                               |
| Operating Humidity        | 40–60 % RH (no condensation)            |
| USB Cable                 | USB-A male to Micro-B male cable, 60 cm |
| Dimensions                | 11.7 x 4.5 x 2 cm                       |
| Weight                    | 125 g                                   |