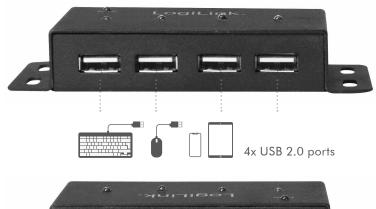

# **LogiLink**<sub>®</sub>

USB 2.0 4-Port Hub

Metal Housing

Art. No.: **UA0141A** 

Easily expand your computer with 4 USB ports; ideal for connecting multiple USB devices simultaneously with stable external power supply.

#### **Features:**

- » Compliant to USB 2.0, data transfer rate up to 480 Mbps
- » Increase 4 more USB ports to your computer
- » Mountable metal USB hub securely installs on/under a desk with the built-in mounting ears
- » Equipped with overcurrent detection and protection
- » LED indicator for activity
- » With external power adapter (DC 5 V/2 A, 10 W)
- » Hot plug and plug & play
- » Supports Windows, Mac OS, Chrome OS and Linux

## **Specifications:**

| USB Standard              | USB 2.0                                 |
|---------------------------|-----------------------------------------|
| Data Transfer Rate        | Up to 480 Mbps                          |
| Connection 1              | 1x USB Mini-B female + 1x DC jack       |
| Connection 2              | 4x USB-A female                         |
| USB Power Output          | 5 V/500 mA (2.5 W) per port             |
| Standby Power Consumption | 0.55 W                                  |
| Power By                  | External DC 5 V/2 A (10 W max.)         |
| LED Indication            | Red LED for power, 4x Blue LED for data |
| Protection                | Overcurrent and overvoltage             |
| Hot Plug/Plug & Play      | Yes                                     |
| Housing Material          | Metal                                   |
| Color                     | Black                                   |
| Compatibility             | Windows, Mac OS, Chrome OS and Linux    |
| Operating Temperature     | -10-45 °C                               |
| Operating Humidity        | 40–60 % RH (no condensation)            |
| USB Cable                 | USB-A male to Micro-B male cable, 60 cm |
| Dimensions                | 11.7 x 4.5 x 2 cm                       |
| Weight                    | 125 g                                   |