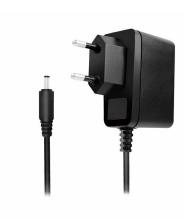

# **Specification of External Power Supply:**

| Input Voltage | AC 230 V, 50/60 Hz, 0.4 A max. |
|---------------|--------------------------------|
| Output Power  | DC 5 V/2 A (10 W max.)         |
| DC Plug       | 3.5 x 1.35 x 7 mm              |
| Dimensions    | 61 x 27 x 72 mm                |
| Cable Length  | 1.5 m                          |
| Weight        | 73.2 g                         |

### **Package Contents:**

- » 1 x USB 2.0 4-Port Hub
- » 1 x USB Cable
- » 1 x Power Supply
- » 1 x User Manual