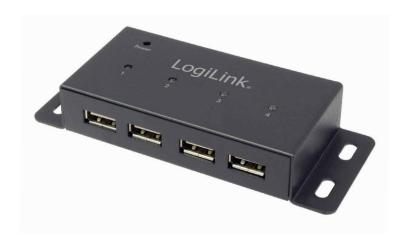

# **LogiLink**<sub>®</sub>

USB 2.0 4-Port Hub

Metal Housing

Art. No.: **UA0141A** 

Easily expand your computer with 4 USB ports; ideal for connecting multiple USB devices simultaneously with stable external power supply.

#### **Features:**

- » Compliant to USB 2.0, data transfer rate up to 480 Mbps
- » Increase 4 more USB ports to your computer
- » Mountable metal USB hub securely installs on/under a desk with the built-in mounting ears
- » Equipped with overcurrent detection and protection
- » LED indicator for activity
- » With external power adapter (DC 5 V/2 A, 10 W)
- » Hot plug and plug & play
- » Supports Windows, Mac OS, Chrome OS and Linux

## **Specifications:**

| USB Standard              | USB 2.0                                 |
|---------------------------|-----------------------------------------|
| Data Transfer Rate        | Up to 480 Mbps                          |
| Connection 1              | 1x USB Mini-B female + 1x DC jack       |
| Connection 2              | 4x USB-A female                         |
| USB Power Output          | 5 V/500 mA (2.5 W) per port             |
| Standby Power Consumption | 0.55 W                                  |
| Power By                  | External DC 5 V/2 A (10 W max.)         |
| LED Indication            | Red LED for power, 4x Blue LED for data |
| Protection                | Overcurrent and overvoltage             |
| Hot Plug/Plug & Play      | Yes                                     |
| Housing Material          | Metal                                   |
| Color                     | Black                                   |
| Compatibility             | Windows, Mac OS, Chrome OS and Linux    |
| Operating Temperature     | -10-45 °C                               |
| Operating Humidity        | 40–60 % RH (no condensation)            |
| USB Cable                 | USB-A male to Micro-B male cable, 60 cm |
| Dimensions                | 11.7 x 4.5 x 2 cm                       |
| Weight                    | 125 g                                   |