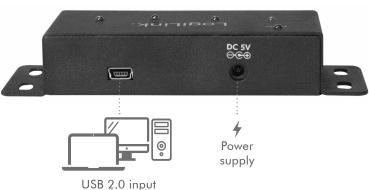

#### **Features:**

- » Compliant to USB 2.0, data transfer rate up to 480 Mbps
- » Increase 4 more USB ports to your computer
- » Mountable metal USB hub securely installs on/under a desk with the built-in mounting ears
- » Equipped with overcurrent detection and protection
- » LED indicator for activity
- » With external power adapter (DC 5 V/2 A, 10 W)
- » Hot plug and plug & play
- » Supports Windows, Mac OS, Chrome OS and Linux

## **Specifications:**

| USB Standard              | USB 2.0                                 |
|---------------------------|-----------------------------------------|
| Data Transfer Rate        | Up to 480 Mbps                          |
| Connection 1              | 1x USB Mini-B female + 1x DC jack       |
| Connection 2              | 4x USB-A female                         |
| USB Power Output          | 5 V/500 mA (2.5 W) per port             |
| Standby Power Consumption | 0.55 W                                  |
| Power By                  | External DC 5 V/2 A (10 W max.)         |
| LED Indication            | Red LED for power, 4x Blue LED for data |
| Protection                | Overcurrent and overvoltage             |
| Hot Plug/Plug & Play      | Yes                                     |
| Housing Material          | Metal                                   |
| Color                     | Black                                   |
| Compatibility             | Windows, Mac OS, Chrome OS and Linux    |
| Operating Temperature     | -10-45 °C                               |
| Operating Humidity        | 40–60 % RH (no condensation)            |
| USB Cable                 | USB-A male to Micro-B male cable, 60 cm |
| Dimensions                | 11.7 x 4.5 x 2 cm                       |
| Weight                    | 125 g                                   |