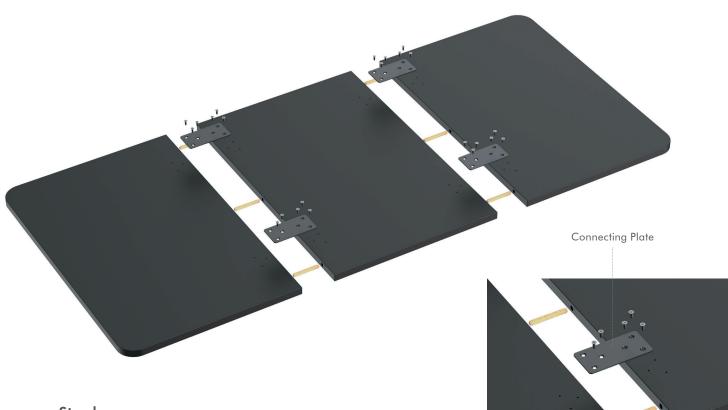

#### Sturdy

Easily assemble 3-piece partitioned tabletop with the included dowels and connecting plates for stability and durability; provides the perfect work surface for any sit-stand desk frame.

Dowel