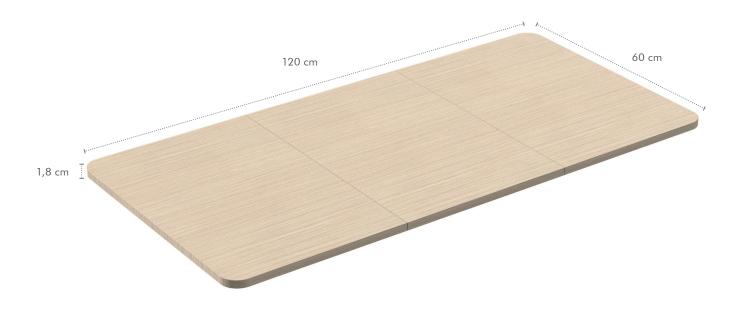

# LogiLink

3-Piece Partitioned Wooden Tabletop

Art. No.: EO0038 EO0039 EO0040

**3-Piece Partitioned** 

### Convenient

The tabletop comes in three pieces for optimizing package. It is easier to transport and to bring indoors than a full-sized.