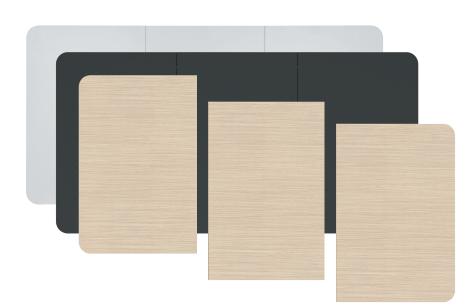

### Convenient

The tabletop comes in three pieces for optimizing package. It is easier to transport and to bring indoors than a full-sized.

#### Versatile

Different colors to accommodate the amount of desk style you have in your set up.

| Art-No. | Color        | EAN Code      |
|---------|--------------|---------------|
| EO0038  | White        | 4052792065985 |
| EO0039  | Black        | 4052792065992 |
| EO0040  | Natural Wood | 4052792066005 |