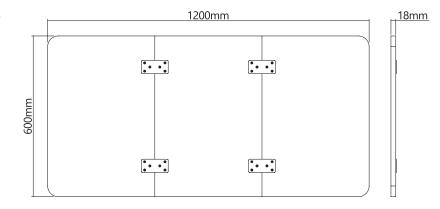

#### Sturdy

Easily assemble 3-piece partitioned tabletop with the included dowels and connecting plates for stability and durability; provides the perfect work surface for any sit-stand desk frame.

Dowel