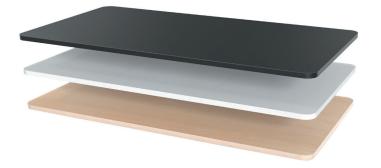

#### Versatile

Different colors to accommodate the amount of desk style you have in your set up.

| Art-No. | Color        | EAN Code      |
|---------|--------------|---------------|
| EO0038  | White        | 4052792065985 |
| EO0039  | Black        | 4052792065992 |
| EO0040  | Natural Wood | 4052792066005 |