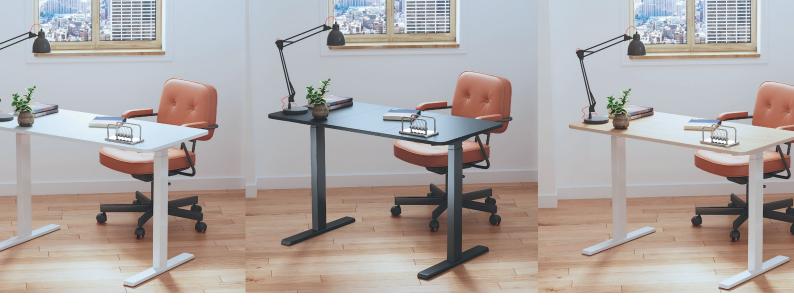

## **Build Your Own Desk**

This solid 3-piece partitioned tabletop is easy to assemble and transport; comes with three different colors, fitting any decor in your work station.

#### Versatile

Different colors to accommodate the amount of desk style you have in your set up.

| Art-No. | Color        | EAN Code      |
|---------|--------------|---------------|
| EO0038  | White        | 4052792065985 |
| EO0039  | Black        | 4052792065992 |
| EO0040  | Natural Wood | 4052792066005 |