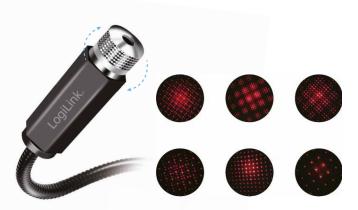

## **Multiple Light Patterns**

Rotate the head of the star light to enjoy 6 projection patterns.