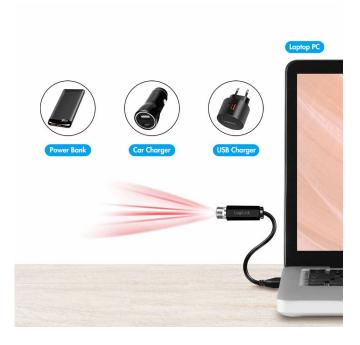

#### Easy to Use

Can be powered instantly by power bank, car USB port or computer.