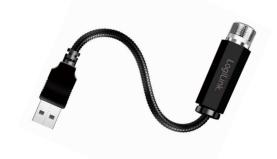

#### **Bending Freely**

With flexible gooseneck to adjust any direction of the interior lighting.