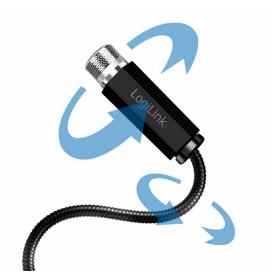

## **Multiple Light Patterns**

Rotate the head of the star light to enjoy 6 projection patterns.