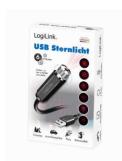

# LogiLink<sub>®</sub>

USB Star Light 6 Light Patterns

Art. No.: LED016

Rotatable

## **Multiple Light Patterns**

Rotate the head of the star light to enjoy 6 projection patterns.

#### **Bending Freely**

With flexible gooseneck to adjust any direction of the interior lighting.

#### Easy to Use

Can be powered instantly by power bank, car USB port or computer.

## **Specifications:**

| Dimensions     | 21 x 1.7 x 1.7 cm |
|----------------|-------------------|
| Rated Power    | 5 V/1 A (5 W)     |
| Material       | Aluminum          |
| Color          | Black             |
| Light Patterns | 6                 |