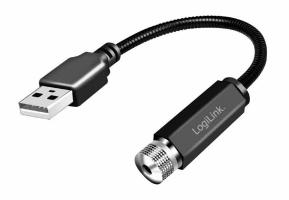

# LogiLink<sub>®</sub>

USB Star Light 6 Light Patterns

Art. No.: LED016

Rotatable

#### **Bending Freely**

With flexible gooseneck to adjust any direction of the interior lighting.

#### Easy to Use

Can be powered instantly by power bank, car USB port or computer.