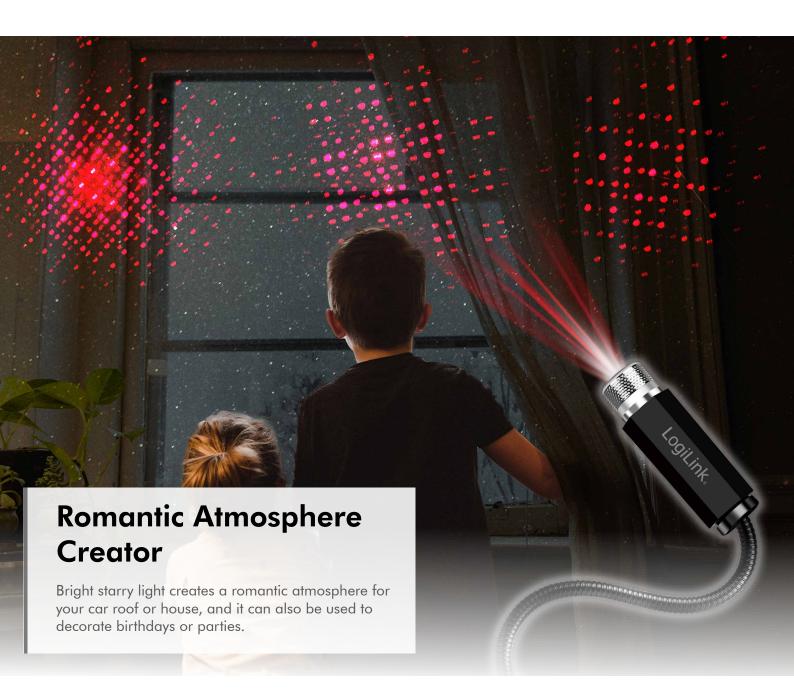

## **Multiple Light Patterns**

Rotate the head of the star light to enjoy 6 projection patterns.