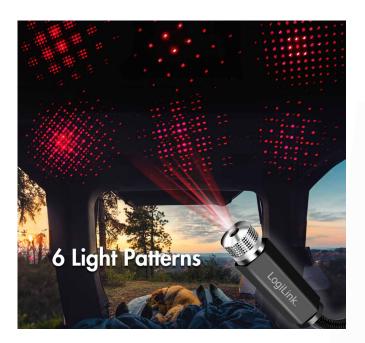

## **Multiple Light Patterns**

Rotate the head of the star light to enjoy 6 projection patterns.

#### **Bending Freely**

With flexible gooseneck to adjust any direction of the interior lighting.

#### Easy to Use

Can be powered instantly by power bank, car USB port or computer.