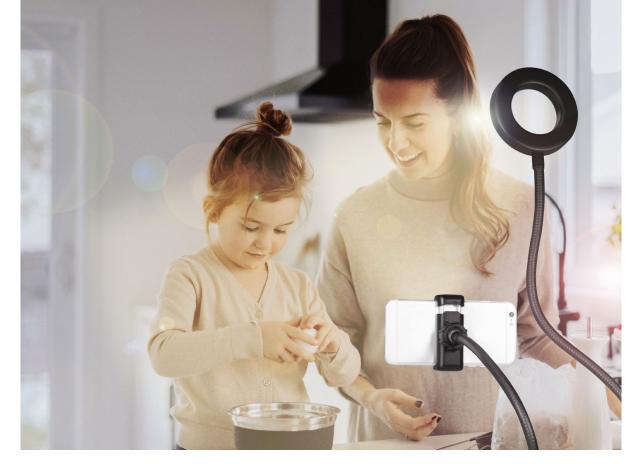

#### **Create Your Best Selfie**

The LED ring light with a slightly smaller diameter is perfect for capturing flattering light. Lighting controls allows you to dim the brightness of the light and change the color temperature. It turns a dim room into a professional-looking environment with little effort.

#### **Make Video Look Professional**

The LED ring light delivers shadow-free lighting and striking circular catchlights in the eyes. It is an excellent tool when shooting video or portraits. Ideal for vloggers, makeup artists, and social influencers.

### Capturing the Best Angle

The gooseneck arms and 360° rotatable phone holder allows you to fine tune the direction you desired. Bringing you the best angle while streaming live.

## Place Your Ring Light Anywhere

The LED ring light is designed with metal and anti-scratch mounting clamp (Max Mouth Opening Size: 6 cm). Easily mount the ring light wherever you like; ensures your smartphone will be safe and won't scratch your devices.