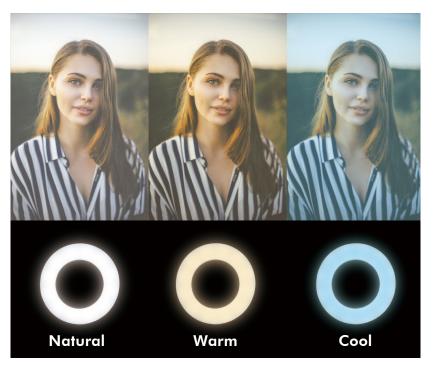

#### **Create Your Best Selfie**

The LED ring light with a slightly smaller diameter is perfect for capturing flattering light. Lighting controls allows you to dim the brightness of the light and change the color temperature. It turns a dim room into a professional-looking environment with little effort.

# **Specifications:**

| USB Input                   | DC 5 V/2 A 10 W max.                                   |                           |
|-----------------------------|--------------------------------------------------------|---------------------------|
| Ring Light Diameter         | 8,5 cm                                                 |                           |
| Light Source                | 24x LEDs                                               |                           |
| Color Temperature           | 3200–6400 K                                            |                           |
| CRI (Color Rendering Index) | 80 RA                                                  |                           |
| Maximum Lamp Bead Power     | 0,5 W                                                  |                           |
| Total Lumen                 | 550 LM                                                 |                           |
| Light Color                 | Warm light, Natural light, Cool light                  |                           |
| Lifetime                    | 100000 hours                                           |                           |
| Lighting Controls           | Power button, Color Temperature Switch, Dimmer buttons | ○ ENERG*                  |
| Material                    | Metal                                                  |                           |
| Dimensions                  | 18,5x15,5x7,5 cm                                       | <b>Logilink</b><br>AA0150 |
| Weight                      | 0,55 kg                                                |                           |
| Cable Length                | 1,8 m                                                  | В                         |