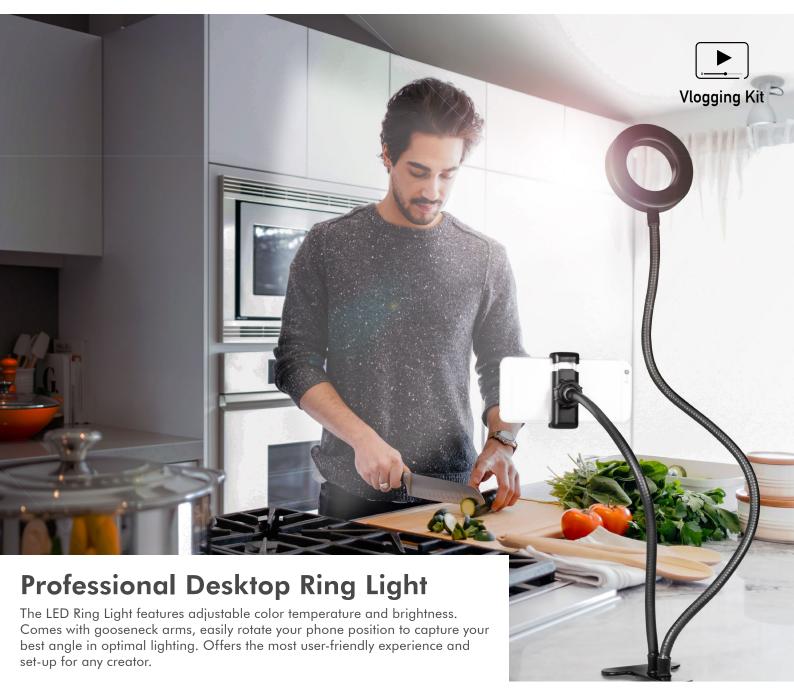

#### **Make Video Look Professional**

The LED ring light delivers shadow-free lighting and striking circular catchlights in the eyes. It is an excellent tool when shooting video or portraits. Ideal for vloggers, makeup artists, and social influencers.

### Capturing the Best Angle

The gooseneck arms and 360° rotatable phone holder allows you to fine tune the direction you desired. Bringing you the best angle while streaming live.

## Place Your Ring Light Anywhere

The LED ring light is designed with metal and anti-scratch mounting clamp (Max Mouth Opening Size: 6 cm). Easily mount the ring light wherever you like; ensures your smartphone will be safe and won't scratch your devices.