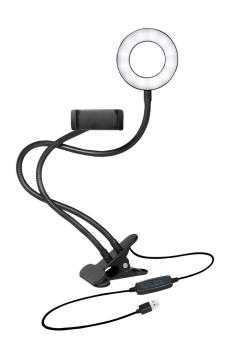

# **LogiLink**<sub>®</sub>

LED Ring Light for Smartphone Ø8,5 cm, Clamp Mount, Lighting Controls

Art. No.: **AA0150** 

## Place Your Ring Light Anywhere

The LED ring light is designed with metal and anti-scratch mounting clamp (Max Mouth Opening Size: 6 cm). Easily mount the ring light wherever you like; ensures your smartphone will be safe and won't scratch your devices.

# **Package Contents:**

- » 1x LED Ring Light
- » 1x Smartphone Holder
- » 1x User Manual