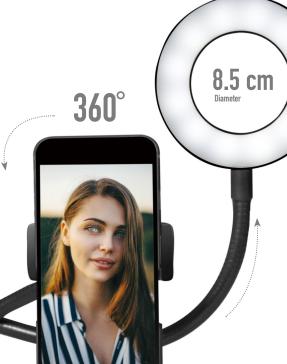

### Capturing the Best Angle

The gooseneck arms and 360° rotatable phone holder allows you to fine tune the direction you desired. Bringing you the best angle while streaming live.

# **Specifications:**

| USB Input                   | DC 5 V/2 A 10 W max.                                   |                           |
|-----------------------------|--------------------------------------------------------|---------------------------|
| Ring Light Diameter         | 8,5 cm                                                 |                           |
| Light Source                | 24x LEDs                                               |                           |
| Color Temperature           | 3200–6400 K                                            |                           |
| CRI (Color Rendering Index) | 80 RA                                                  |                           |
| Maximum Lamp Bead Power     | 0,5 W                                                  |                           |
| Total Lumen                 | 550 LM                                                 |                           |
| Light Color                 | Warm light, Natural light, Cool light                  |                           |
| Lifetime                    | 100000 hours                                           |                           |
| Lighting Controls           | Power button, Color Temperature Switch, Dimmer buttons | ○ ENERG*                  |
| Material                    | Metal                                                  |                           |
| Dimensions                  | 18,5x15,5x7,5 cm                                       | <b>Logilink</b><br>AA0150 |
| Weight                      | 0,55 kg                                                |                           |
| Cable Length                | 1,8 m                                                  | В                         |