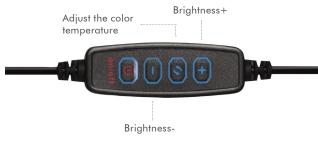

#### **Create Your Best Selfie**

The LED ring light with a slightly smaller diameter is perfect for capturing flattering light. Lighting controls allows you to dim the brightness of the light and change the color temperature. It turns a dim room into a professional-looking environment with little effort.

# **Specifications:**

| USB Input                   | DC 5 V/2 A 10 W max.                                   |                           |
|-----------------------------|--------------------------------------------------------|---------------------------|
| Ring Light Diameter         | 8,5 cm                                                 |                           |
| Light Source                | 24x LEDs                                               |                           |
| Color Temperature           | 3200–6400 K                                            |                           |
| CRI (Color Rendering Index) | 80 RA                                                  |                           |
| Maximum Lamp Bead Power     | 0,5 W                                                  |                           |
| Total Lumen                 | 550 LM                                                 |                           |
| Light Color                 | Warm light, Natural light, Cool light                  |                           |
| Lifetime                    | 100000 hours                                           |                           |
| Lighting Controls           | Power button, Color Temperature Switch, Dimmer buttons | ○ ENERG*                  |
| Material                    | Metal                                                  |                           |
| Dimensions                  | 18,5x15,5x7,5 cm                                       | <b>Logilink</b><br>AA0150 |
| Weight                      | 0,55 kg                                                |                           |
| Cable Length                | 1,8 m                                                  | В                         |