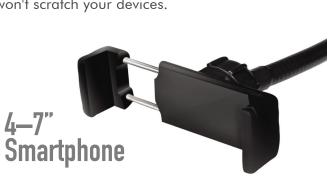

## Place Your Ring Light Anywhere

The LED ring light is designed with metal and anti-scratch mounting clamp (Max Mouth Opening Size: 6 cm). Easily mount the ring light wherever you like; ensures your smartphone will be safe and won't scratch your devices.