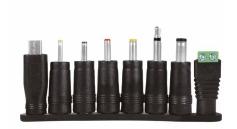

| С                      | 5.5 x 2.5mm  |
|------------------------|--------------|
| Н                      | 3.5 x 1.35mm |
| T                      | 3.5mm Jack   |
| G                      | 4.0 x 1.7mm  |
| L                      | 3.0 x 1.1mm  |
| I                      | 2.5 x 0.7mm  |
| S                      | Micro USB    |
| LED Terminal Connector |              |