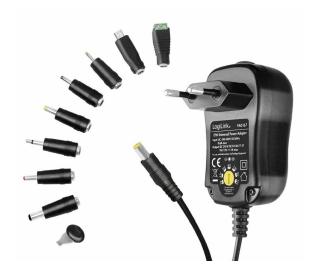

# Universal Power Adapter 3–12 V

8 Changeable Tips Included

Art. No.: PA0167

Ideal as a replacement or secondary power adapter for electronics and small home appliance.

### **Package Contents:**

- » 1 x Universal Power Adapter
- » 8 x Changeable Tips
- » 1 x Key
- » 1 x User Manual