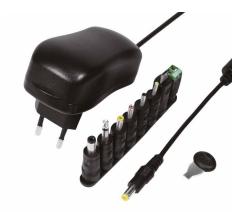

# Universal Power Adapter 3–12 V

8 Changeable Tips Included

Art. No.: PA0167

Ideal as a replacement or secondary power adapter for electronics and small home appliance.

### **Package Contents:**

- » 1 x Universal Power Adapter
- » 8 x Changeable Tips
- » 1 x Key
- » 1 x User Manual