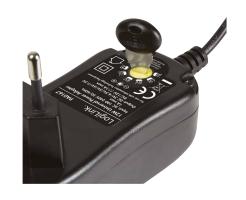

# Universal Power Adapter 3–12 V

8 Changeable Tips Included

Art. No.: PA0167

Ideal as a replacement or secondary power adapter for electronics and small home appliance.

#### **Features:**

- » Provide different charger adapters for easily charging most of the digital devices
- » Reliable replacement or secondary power adapter in home or office
- » Built-in protection against overcurrent, overvoltage, overtemperature and short-circuit

## **Specification:**

| Input Voltage         | AC 100–240 V 50/60 Hz 0.6 A max.                        |
|-----------------------|---------------------------------------------------------|
| Output Power          | DC 3 V/4.5 V/5 V/6 V/7.5 V/9 V/<br>12 V 1 A (12 W max.) |
| Efficiency            | 78% max.                                                |
| Standby Power Loss    | ≤0.3 W                                                  |
| Operating Temperature | 0-45°C                                                  |
| Operating Humidity    | 10-80% RH (no condensation)                             |
| Dimensions            | 7.5 x 4.3 x 3.6 cm (without cable)                      |
| Weight                | 0.105 kg                                                |
| Cable Length          | 1.5 m                                                   |
| DC Plug               | 5.5 x 2.1 mm                                            |