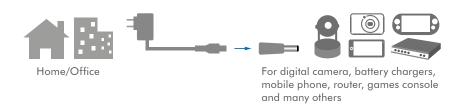

# Universal Power Adapter 3–12 V

8 Changeable Tips Included

Art. No.: PA0167

Ideal as a replacement or secondary power adapter for electronics and small home appliance.

#### **Features:**

- » Provide different charger adapters for easily charging most of the digital devices
- » Reliable replacement or secondary power adapter in home or office
- » Built-in protection against overcurrent, overvoltage, overtemperature and short-circuit