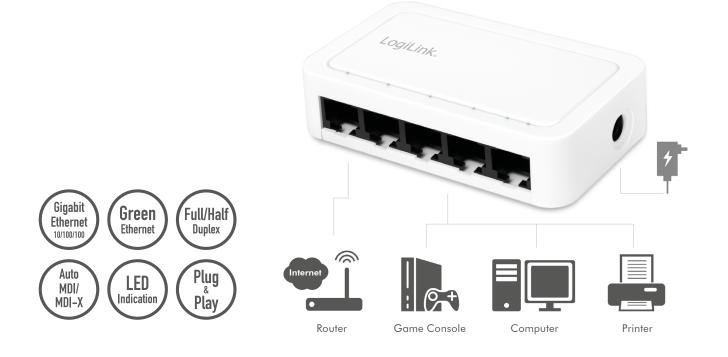

# LogiLink

5-Port Gigabit Ethernet Desktop Switch

Art. No.: NS0114

5-Port Gigabit Ethernet Switch with compact and exquisite design, made for SOHO and small enterprise users. Easy setup, stable performance and high forwarding rate ensures the allocation of bandwidth to each port effectively. The Green Ethernet Technology (IEEE 802.3az) can reduce the energy consumption at both ends of the network connection when the switch is idle.

#### Features:

- » Five 10/100/1000 Mbps auto-negotiation RJ45 ports with auto MDI/MDI-X
- » Supports IEEE 802.3x flow control for Full/Half duplex modes
- » Supports low-power energy-saving (EEE), broadcast storm control
- » LED indicators for monitoring port Link/Activity
- » 2K MAC address table and jumbo frame support up to 15 KB
- » Easy to use without configuration, plug and play