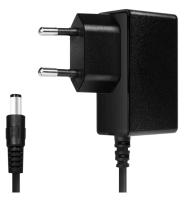

### Specification of External Power Supply:

| Input Voltage | 100–240 V, 50/60 Hz 0.25 A max. |
|---------------|---------------------------------|
| Output Power  | 5 V/1 A, 5 W                    |
| DC Plug       | 5.5 x 2.1 mm                    |
| Dimensions    | 56 x 28 x 66 mm                 |
| Cable Length  | 1.2 m                           |
| Weight        | 54.5 g                          |