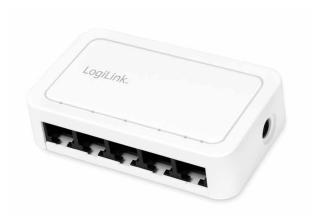

# LogiLink

5-Port Gigabit Ethernet Desktop Switch

Art. No.: NS0114

5-Port Gigabit Ethernet Switch with compact and exquisite design, made for SOHO and small enterprise users. Easy setup, stable performance and high forwarding rate ensures the allocation of bandwidth to each port effectively. The Green Ethernet Technology (IEEE 802.3az) can reduce the energy consumption at both ends of the network connection when the switch is idle.

#### Features:

- » Five 10/100/1000 Mbps auto-negotiation RJ45 ports with auto MDI/MDI-X
- » Supports IEEE 802.3x flow control for Full/Half duplex modes
- » Supports low-power energy-saving (EEE), broadcast storm control
- » LED indicators for monitoring port Link/Activity
- » 2K MAC address table and jumbo frame support up to 15 KB
- » Easy to use without configuration, plug and play