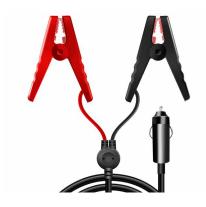

## Cigarette Lighter to Alligator Clip Power Cable

Art. No.: CP0400

Cigarette Lighter to Alligator Clips Power Cable can be connected directly to the car battery via the alligator clip to power the unit or receive power from your car via the cigarette lighter plug. Compatible with LogiLink Portable Power Stations PPS0300 and PPS0600.

#### **Features:**

- » Widely used as power supply for lawn mowers, tractors, ATVs, recreational vehicles, motorbikes, car refrigerators, car coolers, trolley fans and other 12 V devices
- » Cigarette lighter male to 2x Alligator clip power cable
- » Built-in 15 A fuse to ensure safety during short circuit and prevent high surge currents from damaging equipment
- » Conductor material: copper
- » Cable: UL1185, 2\*C, 14 AWG, PVC, black and red
- » Length: 2 m