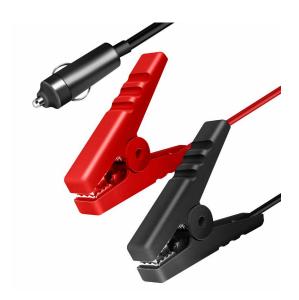

## Cigarette Lighter to Alligator Clip Power Cable

Art. No.: CP0400

Cigarette Lighter to Alligator Clips Power Cable can be connected directly to the car battery via the alligator clip to power the unit or receive power from your car via the cigarette lighter plug. Compatible with LogiLink Portable Power Stations PPS0300 and PPS0600.

#### **Features:**

- » Widely used as power supply for lawn mowers, tractors, ATVs, recreational vehicles, motorbikes, car refrigerators, car coolers, trolley fans and other 12 V devices
- » Cigarette lighter male to 2x Alligator clip power cable
- » Built-in 15 A fuse to ensure safety during short circuit and prevent high surge currents from damaging equipment
- » Conductor material: copper
- » Cable: UL1185, 2\*C, 14 AWG, PVC, black and red
- » Length: 2 m