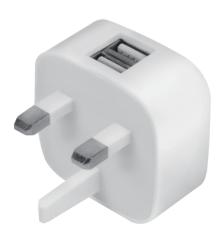

# LogiLink

2-Port USB Wall Charger UK Plug 10.5W

Art. No.: PA0209

### Simultaneous Charging

Ideal for charging up to 2 devices simultaneously by using 10.5W wall charger.

## **Multiple Protections**

Supports over-current, over-voltage, over-heated and short circuit protections.