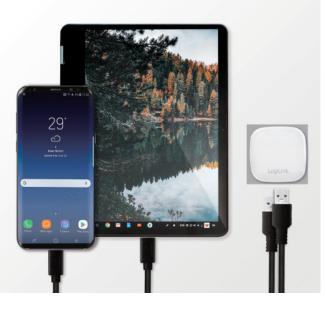

### Simultaneous Charging

Ideal for charging up to 2 devices simultaneously by using 10.5W wall charger.