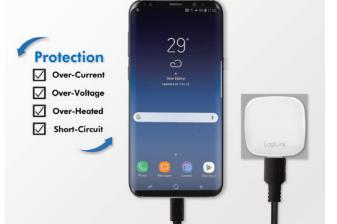

## **Multiple Protections**

Supports over-current, over-voltage, over-heated and short circuit protections.