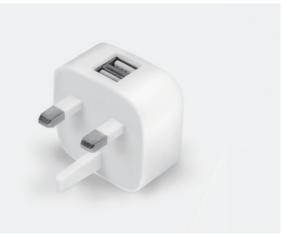

# LogiLink

2-Port USB Wall Charger UK Plug 10.5W

Art. No.: PA0209

Perfect to charge multiple USB devices simultaneously!

### Simultaneous Charging

Ideal for charging up to 2 devices simultaneously by using 10.5W wall charger.

## **Multiple Protections**

Supports over-current, over-voltage, over-heated and short circuit protections.