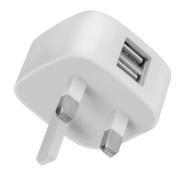

# LogiLink

2-Port USB Wall Charger UK Plug 10.5W

Art. No.: PA0209

### Simultaneous Charging

Ideal for charging up to 2 devices simultaneously by using 10.5W wall charger.

## **Multiple Protections**

Supports over-current, over-voltage, over-heated and short circuit protections.