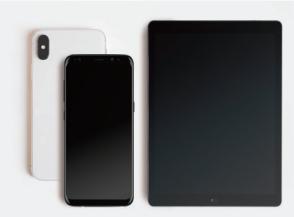

### Simultaneous Charging

Ideal for charging up to 2 devices simultaneously by using 10.5W wall charger.

### **Portable Design**

The portable size fits easily in your laptop bag or backpack, making it the perfect mobile accessory for traveling.

**Universal Compatibility** Compatible with a wide variety of USB devices.