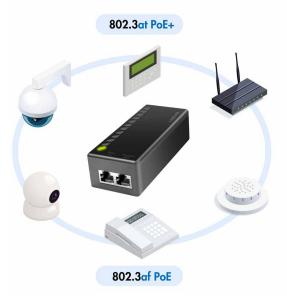

#### **Features:**

- » Connect your PoE-enabled network device to a non-PoE LAN switch port with full duplex Gigabit speed
- » Automatically detects PoE terminals and supplies inline power
- » Supports IEEE 802.3af/at PoE standard
- » Ports: one 10/100/1000/10 G BASE-T data and one 10/100/1000/10 G BASE-T PoE (data + power combined channel)
- » Safe with multiple protections
- » Supplies power up to 25.5 W (Max. 30 W)
- » Plug & play, no driver installation required