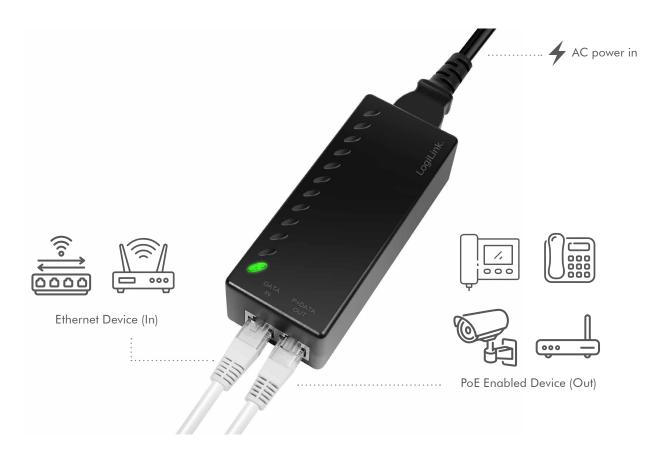

#### **Features:**

- » Connect your PoE-enabled network device to a non-PoE LAN switch port with full duplex Gigabit speed
- » Automatically detects PoE terminals and supplies inline power
- » Supports IEEE 802.3af/at PoE standard
- » Ports: one 10/100/1000/10 G BASE-T data and one 10/100/1000/10 G BASE-T PoE (data + power combined channel)
- » Safe with multiple protections
- » Supplies power up to 25.5 W (Max. 30 W)
- » Plug & play, no driver installation required

### **Specification:**

| Solution                | IP802AR                                                                                                                               |
|-------------------------|---------------------------------------------------------------------------------------------------------------------------------------|
| Standard                | IEEE802.3 10BASE-T<br>IEEE802.3u 100BASE-TX<br>IEEE802.3ab 1000BASE-T<br>IEEE802.3an 10 G BASE-T<br>IEEE802.3af<br>IEEE802.3at Type 2 |
| Input                   | 230 V AC 50/60 Hz 0.5 A                                                                                                               |
| Voltage Range (at PSE)  | 54 V                                                                                                                                  |
| Power Available (at PD) | 25.5 W (30 W max.)                                                                                                                    |
| Power Pin Assignment    | 3/6 (+), 1/2 (-)                                                                                                                      |
| LED Indicator           | Green LED: AC power input; Red LED: Power+Data output                                                                                 |
| Working Distance        | Up to 100 m                                                                                                                           |
| Protections             | Over-current, over-voltage, overload and anti-interference                                                                            |
| Housing Material        | ABS                                                                                                                                   |
| Operating Temperature   | -10–40°C                                                                                                                              |
| Operating Humidity      | 10–90% RH (non-condensing)                                                                                                            |