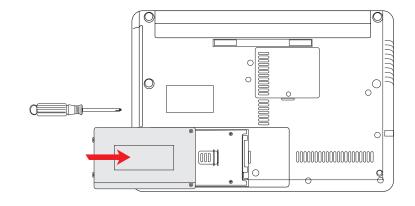

#### How to Use:

Insert the SSD into the M.2 SSD slot with a 45° angle and fasten the SSD with screws.

Fix the AD0021 top casing with screws.

Switch off your laptop power.

Open the hard drive compartment, and remove the original hard drive.

Install AD0021 in to the hard drive compartment.