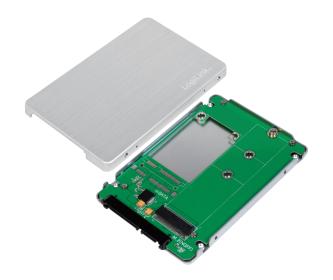

## M.2 NGFF SSD to 2.5"(6.35cm) SATA Enclosure

Art. No.: AD0021

AD0021 is an economical choice to convert M.2 NGFF SSD into a 2.5" SATA SSD storage device. Once being installed into PC/laptop, the M.2 NGFF SSD appears as an ordinary SATA storage to any OS and can be configured as a boot disk.

#### **Features:**

- » Converts a M.2 NGFF SATA SSD (B Key or B+M Key) to be a 2.5" (6.35cm) SATA III 6Gbps SSD
- » Supports M.2 (NGFF) SSD: 22 x 42mm, 22 x 60mm, 22 x 80mm
- » Compact and shockproof for your SSD with aluminum housing
- » Install to any laptop or desktop as a system disk, no driver needed
- » Compatible with Windows, MAC OS and Linux
- » Product Dimension: 99 x 69 x 7.5mm
- » Product Weight: 0.05kg

#### How to Use:

Insert the SSD into the M.2 SSD slot with a 45° angle and fasten the SSD with screws.

Fix the AD0021 top casing with screws.

Switch off your laptop power.

Open the hard drive compartment, and remove the original hard drive.