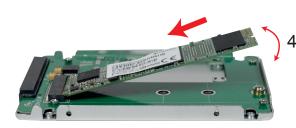

#### How to Use:

Insert the SSD into the M.2 SSD slot with a 45° angle and fasten the SSD with screws.

Fix the AD0021 top casing with screws.

Switch off your laptop power.

Open the hard drive compartment, and remove the original hard drive.