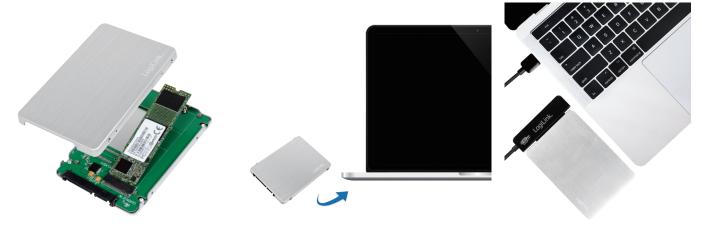

#### How to Use:

Insert the SSD into the M.2 SSD slot with a 45° angle and fasten the SSD with screws.

Fix the AD0021 top casing with screws.

Switch off your laptop power.

Open the hard drive compartment, and remove the original hard drive.

Install AD0021 in to the hard drive compartment.