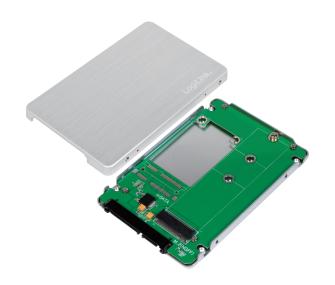

## M.2 NGFF SSD to 2.5"(6.35cm) SATA Enclosure

Art. No.: AD0021

AD0021 is an economical choice to convert M.2 NGFF SSD into a 2.5" SATA SSD storage device. Once being installed into PC/laptop, the M.2 NGFF SSD appears as an ordinary SATA storage to any OS and can be configured as a boot disk.

#### **Features:**

- » Converts a M.2 NGFF SATA SSD (B Key or B+M Key) to be a 2.5" (6.35cm) SATA III 6Gbps SSD
- » Supports M.2 (NGFF) SSD: 22 x 42mm, 22 x 60mm, 22 x 80mm
- » Compact and shockproof for your SSD with aluminum housing
- » Install to any laptop or desktop as a system disk, no driver needed
- » Compatible with Windows, MAC OS and Linux
- » Product Dimension: 99 x 69 x 7.5mm
- » Product Weight: 0.05kg