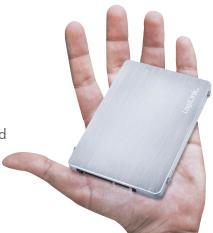

#### **Features:**

- » Converts a M.2 NGFF SATA SSD (B Key or B+M Key) to be a 2.5" (6.35cm) SATA III 6Gbps SSD
- » Supports M.2 (NGFF) SSD: 22 x 42mm, 22 x 60mm, 22 x 80mm
- » Compact and shockproof for your SSD with aluminum housing
- » Install to any laptop or desktop as a system disk, no driver needed
- » Compatible with Windows, MAC OS and Linux
- » Product Dimension: 99 x 69 x 7.5mm
- » Product Weight: 0.05kg

Lightweight and Compact

Universal Compatible