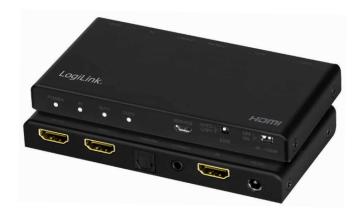

## 4K HDMI™ Splitter, 1x2 Ports

4K/60 Hz, Audio Extract, EDID, Downscaler

Art. No.: **HD0034** 

This 4K HDMI splitter has downscaler and audio extract functions allow you to share two displays with an HDMI-enabled audio/video source device. Provides Ultra HD 4K@60 Hz resolution and delivers up to 18 Gbps of bandwidth, ensuring the best 4K picture quality.

- (g) HDMI output 1-2 port
- (h) TOSLINK digital audio output port Stereo analog audio output port
- (i) HDMI Input port
- (i) DC 5V Input

- (a) Power LED
- (b) HDMI input port LED indicator
- (c) HDMI Output 1-2 LED Indicator
- d Service port: firmware update for factory use only
- (e) EDID modes: