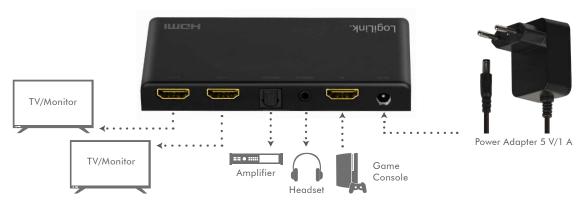

## 4K HDMI™ Splitter, 1x2 Ports

4K/60 Hz, Audio Extract, EDID, Downscaler

Art. No.: **HD0034** 

This 4K HDMI splitter has downscaler and audio extract functions allow you to share two displays with an HDMI-enabled audio/video source device. Provides Ultra HD 4K@60 Hz resolution and delivers up to 18 Gbps of bandwidth, ensuring the best 4K picture quality.

#### Features:

- » Connects one HDMI source to two HDMI displays at the same time
- » Resolution up to UHD 4K@60 Hz (YUV 4:4:4) and Full 3D
- » Bandwidth up to 18 Gbps (6 Gbps at 600 MHz per channel)
- » Supports HDCP 2.2, DDC, HDR and CEC functions
- » Supports EDID control (auto/copy mode) and downscaler ON/OFF switch
- » Supports 36 bit Deep Color (12 bit per channel)
- » Supports audio extraction for stereo and Toslink outputs
- » Supports LPCM 7.1, PCM 2.0, Dolby TrueHD and DTS-HD Master Audio™
- » Perfect solution for home, bars and restaurants