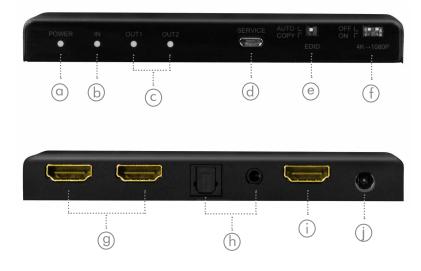

- (g) HDMI output 1-2 port
- (h) TOSLINK digital audio output port Stereo analog audio output port
- (i) HDMI Input port
- (i) DC 5V Input

- (a) Power LED
- (b) HDMI input port LED indicator
- (c) HDMI Output 1-2 LED Indicator
- d Service port: firmware update for factory use only
- (e) EDID modes:

AUTO: Read the both sink device's EDID information to get the lower resolution EDID to the source, the source device will transmit both supported lower resolution signal to both sink devices.

COPY: Copy the "OUT1" port EDID information to the source device, the source device will transmit the "OUT1" port supported resolution signal to both sink devices.

f) 4K → 1080p Switch:

OFF: When the dial switch is dialed in "OFF" position, the input and output signal is bypassed.

ON: When the dial switch is dialed in "ON" position, the input and output signal is downscaled (4K ► 1080p) when the output cannot support the 4K resolution.