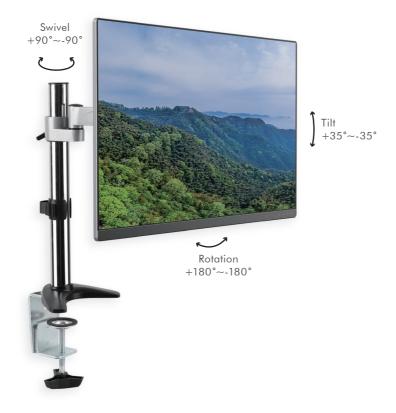

#### **Features:**

- » Aluminum construction providing a sleek and elegant look, with maximum weight capacity of 8kg
- » Maximum arm extension length is 246mm, Tilt capacity: -35°~35°, Swivel capacity: -90°~90° and Rotation capacity: -180°~180°
- » Compatible with VESA 75x75mm, 100x100mm
- » Easy cable management keeps everything organized
- » Full motion, easy to adjust and no tools required
- » Two Mounting Options: both desk clamp and grommet are included
- » Fit for 13"-27" LCD Monitor