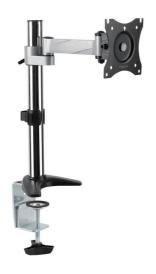

### Aluminum Monitor Desk Mount

for 13"-27" Monitor

Art. No.: **BP0075** 

The elegant aluminum monitor desk mount allows you to extend, tilt and swivel for the best viewing of your screen. Also include in–arm cable clip routes cables, keeping everything organized.

#### **Features:**

- » Aluminum construction providing a sleek and elegant look, with maximum weight capacity of 8kg
- » Maximum arm extension length is 246mm, Tilt capacity: -35°~35°, Swivel capacity: -90°~90° and Rotation capacity: -180°~180°
- » Compatible with VESA 75x75mm, 100x100mm
- » Easy cable management keeps everything organized
- » Full motion, easy to adjust and no tools required
- » Two Mounting Options: both desk clamp and grommet are included
- » Fit for 13"-27" LCD Monitor

In-arm cable clip

Install with grommet mount or desk clamp

<sup>\*</sup> The specifications and pictures are subject to change without notice.