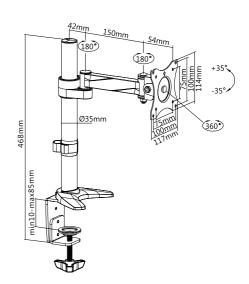

#### **Features:**

- » Aluminum construction providing a sleek and elegant look, with maximum weight capacity of 8kg
- » Maximum arm extension length is 246mm, Tilt capacity: -35°~35°, Swivel capacity: -90°~90° and Rotation capacity: -180°~180°
- » Compatible with VESA 75x75mm, 100x100mm
- » Easy cable management keeps everything organized
- » Full motion, easy to adjust and no tools required
- » Two Mounting Options: both desk clamp and grommet are included
- » Fit for 13"-27" LCD Monitor

### **Specification:**

| Screen Size        | 13"-27"           |
|--------------------|-------------------|
| Weight Capacity    | 8kg/17.6lbs       |
| VESA               | 75x75, 100x100    |
| Material           | Steel, Aluminum   |
| Arm Full Extension | 246mm             |
| Pole Height        | 365mm             |
| Color              | Metallic Grey     |
| Product Size       | 246 x 160 x 553mm |