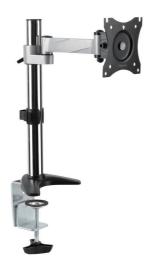

### Aluminum Monitor Desk Mount

for 13"-27" Monitor

Art. No.: **BP0075** 

The elegant aluminum monitor desk mount allows you to extend, tilt and swivel for the best viewing of your screen. Also include in–arm cable clip routes cables, keeping everything organized.

#### **Features:**

- » Aluminum construction providing a sleek and elegant look, with maximum weight capacity of 8kg
- » Maximum arm extension length is 246mm, Tilt capacity: -35°~35°, Swivel capacity: -90°~90° and Rotation capacity: -180°~180°
- » Compatible with VESA 75x75mm, 100x100mm
- » Easy cable management keeps everything organized
- » Full motion, easy to adjust and no tools required
- » Two Mounting Options: both desk clamp and grommet are included
- » Fit for 13"-27" LCD Monitor