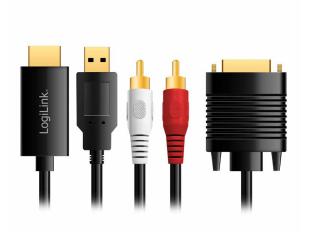

# **LogiLink**<sub>®</sub>

HDMI to VGA and Audio Cable, 2 m

Art. No.: CV0052A

This HDMI to VGA/Audio Cable converts digital HDMI signal into analog VGA video signal and R/L audio signal. It allows users to enjoy their high definition image and sound when watching movies or playing games on the traditional VGA monitors or projectors. It offers solutions for digital entertainment center, HDTV retail and show site, data center control, conference room presentation, school and corporate training environments.

# **Specification:**

| Input Video Signal              | 0.5–1.0 volts p-p                        |
|---------------------------------|------------------------------------------|
| Input DDC Signal                | 5 volts p-p (TTL)                        |
| Max. Power Consumption          | 0.75 W                                   |
| Input                           | HDMI A female (19 pin)                   |
| Outputs                         | VGA HD15 male + USB-A male + 2x RCA male |
| HDMI Video Input Format         | 480i/576i/480p/576p/720p/1080i/1080p     |
| VGA Video Output Format         | 480i/576i/480p/576p/720p/1080i/1080p     |
| Vertical Frequency Range        | 50/60 Hz                                 |
| Input Video Amplifier Bandwidth | 1.65 Gbps/165 MHz                        |
| Operating Temperature           | 0–70°C                                   |
| Operating Humidity              | 10–85% RH (no condensation)              |
| External Power Supply           | USB powered                              |
| Cable Length                    | 2 m                                      |
| Weight                          | 130 g                                    |