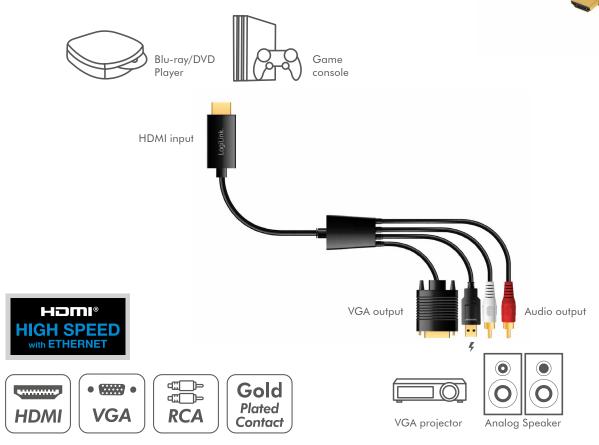

# **LogiLink**<sub>®</sub>

HDMI to VGA and Audio Cable, 2 m

Art. No.: CV0052A

This HDMI to VGA/Audio Cable converts digital HDMI signal into analog VGA video signal and R/L audio signal. It allows users to enjoy their high definition image and sound when watching movies or playing games on the traditional VGA monitors or projectors. It offers solutions for digital entertainment center, HDTV retail and show site, data center control, conference room presentation, school and corporate training environments.

#### Features:

- » Converts digital HDMI signals to analog VGA
- » Comply with HDMI Standard
- » Resolution up to Full HD 1080p
- » Power supply via USB interface

# **Specification:**

| Input Video Signal              | 0.5–1.0 volts p-p                        |
|---------------------------------|------------------------------------------|
| Input DDC Signal                | 5 volts p-p (TTL)                        |
| Max. Power Consumption          | 0.75 W                                   |
| Input                           | HDMI A female (19 pin)                   |
| Outputs                         | VGA HD15 male + USB-A male + 2x RCA male |
| HDMI Video Input Format         | 480i/576i/480p/576p/720p/1080i/1080p     |
| VGA Video Output Format         | 480i/576i/480p/576p/720p/1080i/1080p     |
| Vertical Frequency Range        | 50/60 Hz                                 |
| Input Video Amplifier Bandwidth | 1.65 Gbps/165 MHz                        |
| Operating Temperature           | 0–70°C                                   |
| Operating Humidity              | 10–85% RH (no condensation)              |
| External Power Supply           | USB powered                              |
| Cable Length                    | 2 m                                      |
| Weight                          | 130 g                                    |