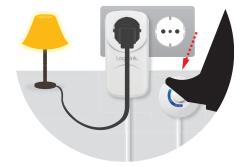

# LogiLink®

Power Adapter with Foot Switch

Art. No.: LPS225

Unique foot activated power adapters allow you to turn your device off from 1.5m away. The adaptor features a bright blue indicator light, which makes it visible under desk and stops you from crawling under the desk to toggle the power adapter.