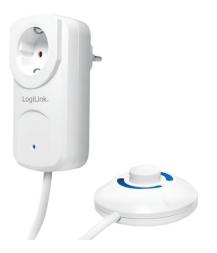

# LogiLink®

Power Adapter with Foot Switch

Art. No.: LPS225

Unique foot activated power adapters allow you to turn your device off from 1.5m away. The adaptor features a bright blue indicator light, which makes it visible under desk and stops you from crawling under the desk to toggle the power adapter.

#### **Features:**

- » Controlled power socket with ON/OFF foot switch
- » Power input: AC 240V 50Hz, 16A max.
- » Load: Max. 3680W/16A
- » Cable: 1.5m H03VV-F 3\*0.5mm<sup>2</sup>
- » LED indicator makes adapter visible under the desk
- » Surge Protection