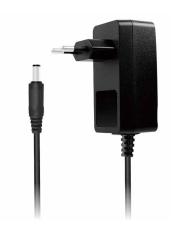

# **Specification of External Power Supply:**

| Input Voltage | AC 230 V, 50/60 Hz, 0.8 A max. |
|---------------|--------------------------------|
| Output Power  | DC 5 V/3.5 A (17.5 W max.)     |
| DC Plug       | 3.5 x 1.35 x 7 mm              |
| Dimensions    | 79 x 44 x 68 mm                |
| Cable Length  | 1.35 m                         |
| Weight        | 117 g                          |

### **Package Contents:**

- » 1 x USB 2.0 13-Port Hub
- » 1 x Power Supply
- » 1 x User Manual