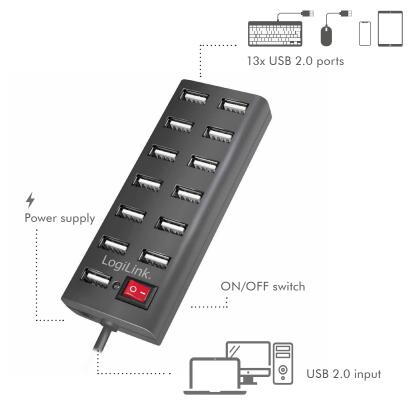

# **LogiLink**<sub>®</sub>

USB 2.0 13-Port Hub

with ON/OFF Switch

Art. No.: **UA0126** 

Easily expand your computer with 13 USB ports; ideal for connecting multiple USB devices simultaneously with stable external power supply.

#### **Features:**

- » Compliant to USB 2.0, data transfer rate up to 480 Mbps
- » Increase 13 more USB ports to your computer
- » With On/Off switch
- » Equipped with over-current detection and protection
- » LED indicator for activity
- » With external power adapter (DC 5 V/3.5 A, 17.5 W)
- » Hot plug and plug & play
- » Supports Windows, Mac OS, Chrome OS and Linux

**USB** Ports

### **Specifications:**

| USB Standard              | USB 2.0                              |
|---------------------------|--------------------------------------|
| Data Transfer Rate        | Up to 480 Mbps                       |
| Connection 1              | 1x USB-A male + 1x DC jack           |
| Connection 2              | 13x USB-A female                     |
| USB Power Output          | 5 V/500 mA (2.5 W) per port          |
| Standby Power Consumption | 0.065 W                              |
| Power By                  | External DC 5 V/3.5 A (17.5 W max.)  |
| On/Off Switch             | Yes                                  |
| LED Indication            | Blue LED                             |
| Protection                | Overcurrent                          |
| Hot Plug/Plug & Play      | Yes                                  |
| Housing Material          | ABS                                  |
| Color                     | Black                                |
| Compatibility             | Windows, Mac OS, Chrome OS and Linux |
| Operating Temperature     | -10-45 °C                            |
| Operating Humidity        | 40-60 % RH (no condensation)         |
| Cable length              | 60 cm                                |
| Dimensions                | 11.7 x 4.5 x 1.9 cm                  |
| Weight                    | 75.5 g                               |
|                           |                                      |