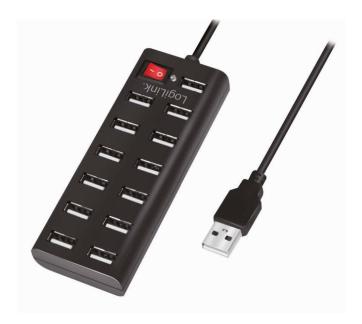

# **LogiLink**<sub>®</sub>

USB 2.0 13-Port Hub

with ON/OFF Switch

Art. No.: **UA0126** 

Easily expand your computer with 13 USB ports; ideal for connecting multiple USB devices simultaneously with stable external power supply.

#### **Features:**

- » Compliant to USB 2.0, data transfer rate up to 480 Mbps
- » Increase 13 more USB ports to your computer
- » With On/Off switch
- » Equipped with over-current detection and protection
- » LED indicator for activity
- » With external power adapter (DC 5 V/3.5 A, 17.5 W)
- » Hot plug and plug & play
- » Supports Windows, Mac OS, Chrome OS and Linux

### **Specifications:**

| USB Standard              | USB 2.0                              |
|---------------------------|--------------------------------------|
| Data Transfer Rate        | Up to 480 Mbps                       |
| Connection 1              | 1x USB-A male + 1x DC jack           |
| Connection 2              | 13x USB-A female                     |
| USB Power Output          | 5 V/500 mA (2.5 W) per port          |
| Standby Power Consumption | 0.065 W                              |
| Power By                  | External DC 5 V/3.5 A (17.5 W max.)  |
| On/Off Switch             | Yes                                  |
| LED Indication            | Blue LED                             |
| Protection                | Overcurrent                          |
| Hot Plug/Plug & Play      | Yes                                  |
| Housing Material          | ABS                                  |
| Color                     | Black                                |
| Compatibility             | Windows, Mac OS, Chrome OS and Linux |
| Operating Temperature     | -10-45 °C                            |
| Operating Humidity        | 40-60 % RH (no condensation)         |
| Cable length              | 60 cm                                |
| Dimensions                | 11.7 x 4.5 x 1.9 cm                  |
| Weight                    | 75.5 g                               |
|                           |                                      |