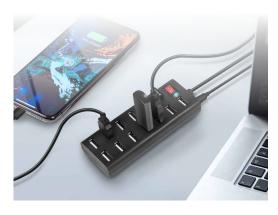

# **LogiLink**<sub>®</sub>

USB 2.0 13-Port Hub

with ON/OFF Switch

Art. No.: **UA0126** 

Easily expand your computer with 13 USB ports; ideal for connecting multiple USB devices simultaneously with stable external power supply.

#### **Features:**

- » Compliant to USB 2.0, data transfer rate up to 480 Mbps
- » Increase 13 more USB ports to your computer
- » With On/Off switch
- » Equipped with over-current detection and protection
- » LED indicator for activity
- » With external power adapter (DC 5 V/3.5 A, 17.5 W)
- » Hot plug and plug & play
- » Supports Windows, Mac OS, Chrome OS and Linux