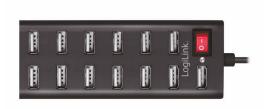

**USB** Ports

### **Specifications:**

| USB Standard              | USB 2.0                              |
|---------------------------|--------------------------------------|
| Data Transfer Rate        | Up to 480 Mbps                       |
| Connection 1              | 1x USB-A male + 1x DC jack           |
| Connection 2              | 13x USB-A female                     |
| USB Power Output          | 5 V/500 mA (2.5 W) per port          |
| Standby Power Consumption | 0.065 W                              |
| Power By                  | External DC 5 V/3.5 A (17.5 W max.)  |
| On/Off Switch             | Yes                                  |
| LED Indication            | Blue LED                             |
| Protection                | Overcurrent                          |
| Hot Plug/Plug & Play      | Yes                                  |
| Housing Material          | ABS                                  |
| Color                     | Black                                |
| Compatibility             | Windows, Mac OS, Chrome OS and Linux |
| Operating Temperature     | -10-45 °C                            |
| Operating Humidity        | 40-60 % RH (no condensation)         |
| Cable length              | 60 cm                                |
| Dimensions                | 11.7 x 4.5 x 1.9 cm                  |
| Weight                    | 75.5 g                               |
|                           |                                      |