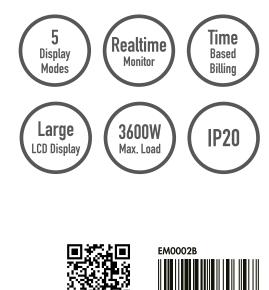

#### Features:

- » Measures power consumption and calculates energy costs
- » Easy to read with large LCD display
- » Load capacity up to 3600 W that you can easily connect any home device
- » Display power watts, mains voltage, energy consumption, energy costs and overload warning
- » Programmable power tariffs
- » Data is automatically stored when power failure happens
- » Suitable for a wide range of devices such as computers, gaming consoles, printers, TVs, set-top boxes, routers, and others
- » With safety shutter

# Specification:

| Rated Voltage                    | 230 V AC 50 Hz            |
|----------------------------------|---------------------------|
| Maximum Load                     | 16 A, 3600 W              |
| Standby Power Consumption        | 0.3 W                     |
| Type of Plug                     | Safety plug CEE 7/4       |
| Type of Socket                   | German socket CEE 7/3     |
| LCD Display                      | 1.9" LCD                  |
| Function Buttons                 | MODE, SET, RESET          |
| Power Display                    | 0.0-9999 W                |
| Voltage Display                  | 0.0-9999 V                |
| Electricity Tariffs Display      | 0.00–99.99 Cost/kWh       |
| Accumulated Electricity Display  | 0.00–9999 Cost            |
| Total Energy Consumption Display | 0.00–9999 kWh             |
| Overload Display                 | Yes                       |
| Protection Class                 | IP20                      |
| Safety Shutter                   | Yes                       |
| Measurement Deviation (Accuracy) | ±1 %                      |
| Currency Display                 | €                         |
| Operating Temperature            | -10-40°C                  |
| Operating Humidity               | 0–93% RH (non-condensing) |
| Product Dimensions               | 10.8 x 5.7 x 7.63 cm      |
| Weight                           | 0.108 kg                  |
| Color                            | White                     |
|                                  |                           |