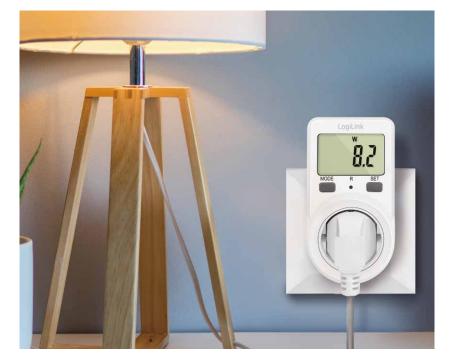

# LogiLink

**Energy Cost Meter** 

Art. No.: EM0002B

Spot the inefficient electrical equipment in your household with the LogiLink Energy Cost Meter. The display shows the energy and power needed. With inserting your personal power tariff it automatically calculates the cost tariff.

#### Features:

- » Measures power consumption and calculates energy costs
- » Easy to read with large LCD display
- » Load capacity up to 3600 W that you can easily connect any home device
- » Display power watts, mains voltage, energy consumption, energy costs and overload warning
- » Programmable power tariffs
- » Data is automatically stored when power failure happens
- » Suitable for a wide range of devices such as computers, gaming consoles, printers, TVs, set-top boxes, routers, and others
- » With safety shutter