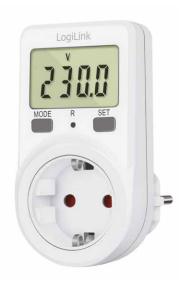

# LogiLink

**Energy Cost Meter** 

Art. No.: EM0002B

Spot the inefficient electrical equipment in your household with the LogiLink Energy Cost Meter. The display shows the energy and power needed. With inserting your personal power tariff it automatically calculates the cost tariff.

#### Features:

- » Measures power consumption and calculates energy costs
- » Easy to read with large LCD display
- » Load capacity up to 3600 W that you can easily connect any home device
- » Display power watts, mains voltage, energy consumption, energy costs and overload warning
- » Programmable power tariffs
- » Data is automatically stored when power failure happens
- » Suitable for a wide range of devices such as computers, gaming consoles, printers, TVs, set-top boxes, routers, and others
- » With safety shutter