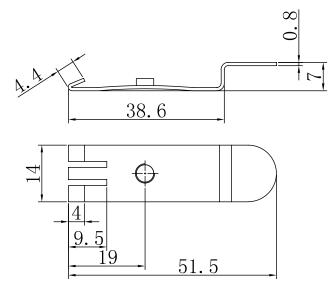

#### **Technical Features**

2 Brackets with 10 mm, M5 screw

Material: Stainless steel, zinc alloy, 0.8 mm

Dimension: 51.5 x 14 x 7 mm

Suitable for 35 x 7.5 mm DIN Rail

#### **Technical Drawings**

Unit: mm

www.2direct.de

\*The specifications and pictures are subject to change without prior notice. \*All trade names referenced are the registered trademarks of their respective owners.