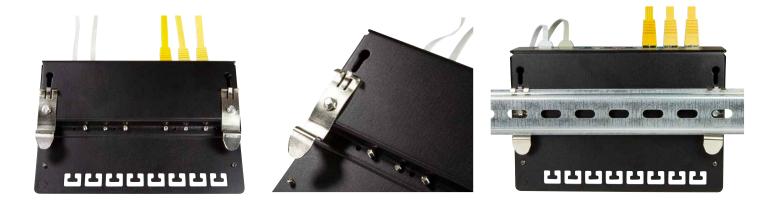

# **DIN-Rail Mounting Brackets, 2 pcs**

Art no.: MP0049

#### **Technical Features**

2 Brackets with 10 mm, M5 screw

Material: Stainless steel, zinc alloy, 0.8 mm

Dimension: 51.5 x 14 x 7 mm

Suitable for 35 x 7.5 mm DIN Rail

### **Package Contents**

2 x DIN-Rail Mounting Brackets