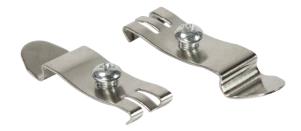

# **DIN-Rail Mounting Brackets, 2 pcs**

Art no.: MP0049

#### **Technical Features**

2 Brackets with 10 mm, M5 screw

Material: Stainless steel, zinc alloy, 0.8 mm

Dimension: 51.5 x 14 x 7 mm

Suitable for 35 x 7.5 mm DIN Rail

### **Package Contents**

2 x DIN-Rail Mounting Brackets