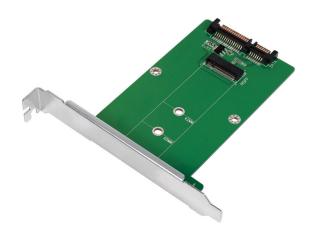

## SATA to M.2 SATA SSD Adapter

Art. No.: PC0085

PC0085 is an easy and discreet way to expand the overall storage capacity of your desktop PC or server with M.2 SSDs.

### **Features:**

- » Converts M.2 (B Key or B+M Key) interface to SATA III 6Gbps interface (SATA cable connection required)
- » Supports M.2 (NGFF) SSD: 22\*42mm, 22\*60mm, 22\*80mm
- » LED indicates power and data transfer status
- » Supports Windows, MAC OS and Linux