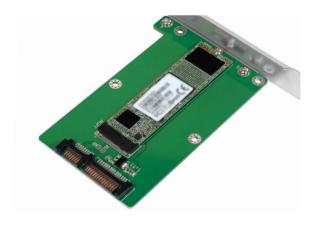

## SATA to M.2 SATA SSD Adapter

Art. No.: PC0085

PC0085 is an easy and discreet way to expand the overall storage capacity of your desktop PC or server with M.2 SSDs.

### **Features:**

- » Converts M.2 (B Key or B+M Key) interface to SATA III 6Gbps interface (SATA cable connection required)
- » Supports M.2 (NGFF) SSD: 22\*42mm, 22\*60mm, 22\*80mm
- » LED indicates power and data transfer status
- » Supports Windows, MAC OS and Linux

## **Package Contents:**

- » 1 x Adapter Card
- » 1 x Screw Package
- » 1 x Screwdriver
- » 1 x User Manual