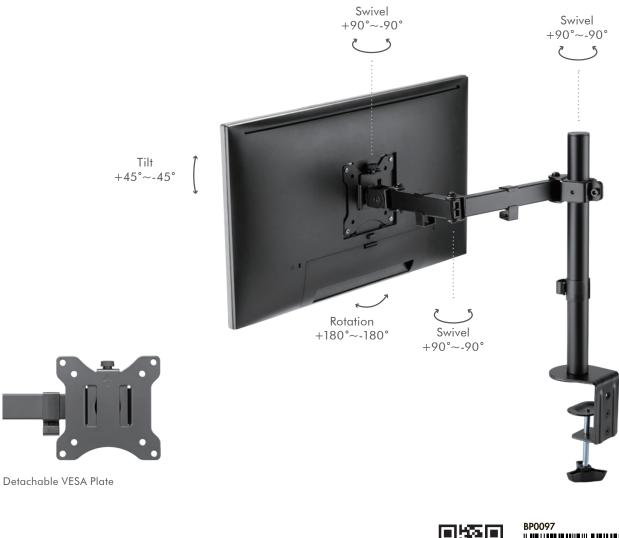

#### Features:

- » Construction providing a sleek and elegant look, with maximum weight capacity of 8kg
- » Maximum arm extension length is 390mm, Tilt capacity: -45°~45°, Swivel capacity: -90°~90° and Rotation capacity: -180°~180°
- » Compatible with VESA 75x75mm, 100x100mm
- » Cable management keeps everything organized
- » Easy to install
- » Fit for 17"-32" Monitor

### Specification:

| Screen Size     | 17"-32"           |
|-----------------|-------------------|
| Rated Load      | 8kg               |
| VESA            | 75x75, 100x100    |
| Arm Extension   | 390mm             |
| Tilt            | -45°~45°          |
| Swivel          | -90°~90°          |
| Rotation        | -180°~180°        |
| Clamp Thickness | 10-85mm           |
| Color           | Black             |
| Dimensions      | 114 x 517 x 498mm |