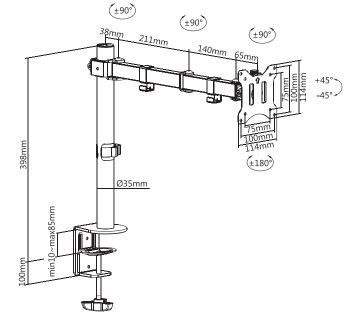

#### Features:

- » Construction providing a sleek and elegant look, with maximum weight capacity of 8kg
- » Maximum arm extension length is 390mm, Tilt capacity: -45°~45°, Swivel capacity: -90°~90° and Rotation capacity: -180°~180°
- » Compatible with VESA 75x75mm, 100x100mm
- » Cable management keeps everything organized
- » Easy to install
- » Fit for 17"-32" Monitor

### Specification:

| Screen Size     | 17"-32"           |
|-----------------|-------------------|
| Rated Load      | 8kg               |
| VESA            | 75x75, 100x100    |
| Arm Extension   | 390mm             |
| Tilt            | -45°~45°          |
| Swivel          | -90°~90°          |
| Rotation        | -180°~180°        |
| Clamp Thickness | 10-85mm           |
| Color           | Black             |
| Dimensions      | 114 x 517 x 498mm |