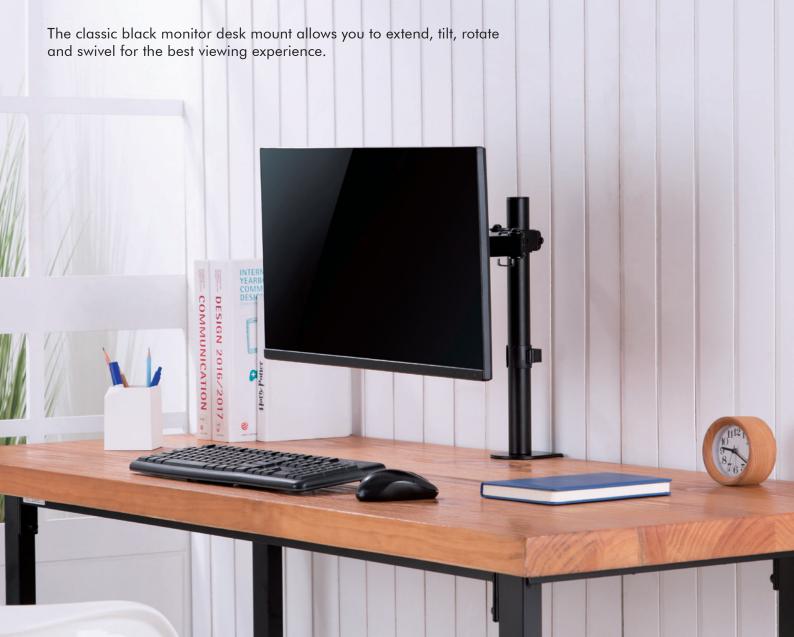

#### Features:

- » Construction providing a sleek and elegant look, with maximum weight capacity of 8kg
- » Maximum arm extension length is 390mm, Tilt capacity: -45°~45°, Swivel capacity: -90°~90° and Rotation capacity: -180°~180°
- » Compatible with VESA 75x75mm, 100x100mm
- » Cable management keeps everything organized
- » Easy to install
- » Fit for 17"-32" Monitor