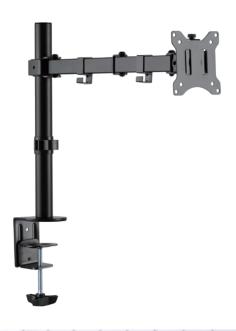

# LogiLink

Monitor Desk Mount with Adjustable Arm For 17"-32" Monitor

Art. No.: BP0097

RoHS compliant

#### Features:

- » Construction providing a sleek and elegant look, with maximum weight capacity of 8kg
- » Maximum arm extension length is 390mm, Tilt capacity: -45°~45°, Swivel capacity: -90°~90° and Rotation capacity: -180°~180°
- » Compatible with VESA 75x75mm, 100x100mm
- » Cable management keeps everything organized
- » Easy to install
- » Fit for 17"-32" Monitor