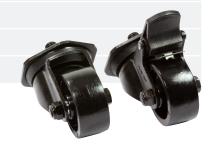

#### **Technical Features**

Swivel castor set for Canovate free standing cabinets

Set with 4 wheels, 2 with stopper

Max. static load 600 kg, 150 kg/piece

Easy screw mounting, M12

Material: Steel, Polyamide

## **Package Contents**

Castors for standing cabinet, set of 4 pcs (2pcs with stopper, and 2pcs without stopper)