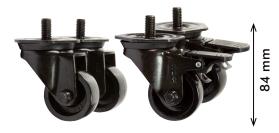

#### **Technical Features**

Swivel castor set for Canovate free standing cabinets

Set with 4 wheels, 2 with stopper

Max. static load 600 kg, 150 kg/piece

Easy screw mounting, M12

Material: Steel, Polyamide

Height of castor: 84 mm

## **Package Contents**

Castors for standing cabinet, set of 4 pcs (2pcs with stopper, and 2pcs without stopper)