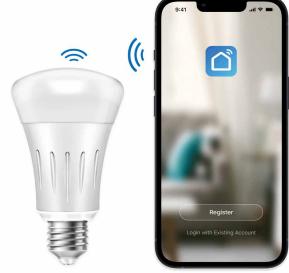

### **App Remote Control**

Wi-Fi LED Reflector Bulb can be controlled through your existing Wi-Fi network via the free *Smart Life* or *Megos Smart Home* app.

**Smart Life** 

**Megos Smart Home** 

Download the free APP from the App Store or Google Play store.