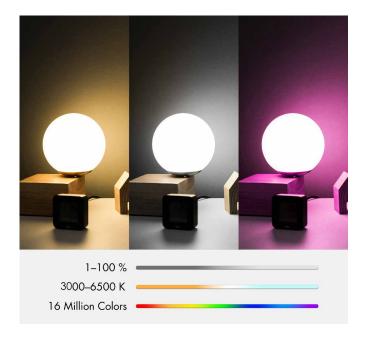

### **App Remote Control**

Wi-Fi LED Reflector Bulb can be controlled through your existing Wi-Fi network via the free *Smart Life* or *Megos Smart Home* app.

**Smart Life** 

**Megos Smart Home** 

Download the free APP from the App Store or Google Play store.

### **Remote Control from Anywhere**

Control your lighting from anywhere with your phone via the app, even if you're not at home.