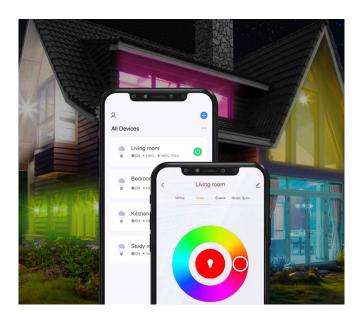

# Works with Amazon Alexa and Google Home

Manage your lights through voice control to make your life effortless.