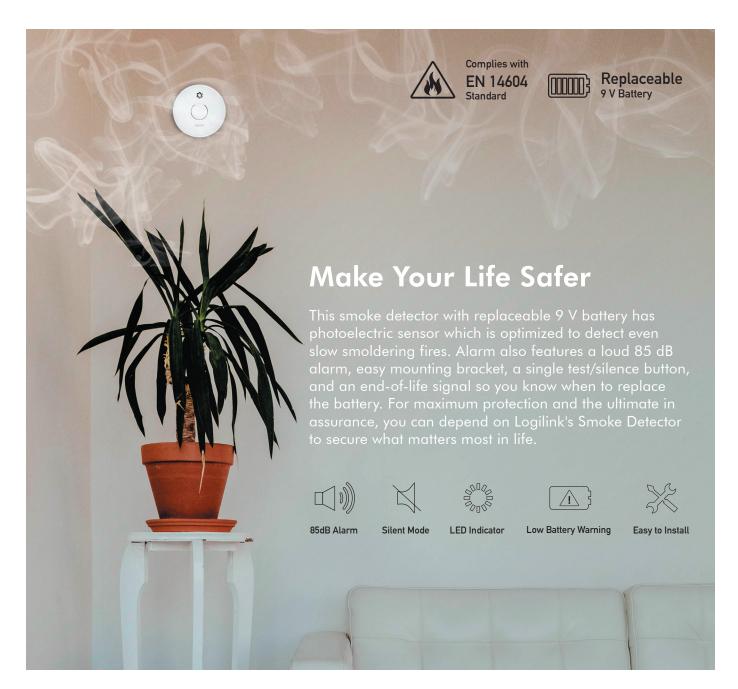

#### **Highly Accurate & Responsive**

Features photoelectric technology; the smoke detector responds to hazardous smoke quicker than traditional detectors. With an 85 dB alarm and a rapid flashing indicator, the alarm ensures complete protection by giving you enough time to control the fire or safely escape.

#### **Self-Test & Silent Function**

Equipped with a low-battery warning, which easily informs you when it's time to replace the battery. Comes with silent mode that allows you to avoid false alarms from cooking or steamy showers. Once pushed, silent mode is activated for only 8 minutes, then returns to normal functionality, thus keeping you and your family safe.

#### **Guaranteed Quality**

This smoke detector complies with the EN 14604 standard, ensuring high quality and durability for home safety.

#### **Protects Your Family**

Place the smoke detector in anywhere you want to enhance the safety of your family; watches over you around the clock.