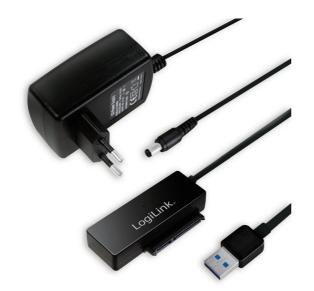

## **LogiLink**<sub>®</sub>

USB3.0 to SATA Adapter

Art. No.: AU0050

Connect 1.8" (4.57cm), 2.5" (6.35cm) and 3.5" (8.89cm) SATA hard disk drives as well as SATA CD and DVD Rom Drives with USB3.0 connection to your computer.

### **Package Contents:**

- » 1 x USB 3.0 to SATA Adapter
- » 1 x External Power Supply 12V, 2A
- » 1 x User Manual