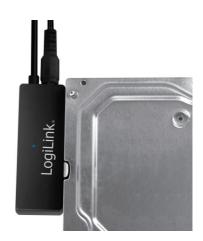

## **LogiLink**<sub>®</sub>

USB3.0 to SATA Adapter

Art. No.: AU0050

Connect 1.8" (4.57cm), 2.5" (6.35cm) and 3.5" (8.89cm) SATA hard disk drives as well as SATA CD and DVD Rom Drives with USB3.0 connection to your computer.

#### **Features:**

- » Compliant with Serial ATA Specification Revision 2.6
- » Connect to 1.8"(4.572cm) / 2.5"(6.35cm) / 3.5"(8.89cm) SATA 3G/6G hard drive & 5.25"(13.3cm) SATA DVD-ROM/ CD-ROM
- » Compliant with USB3.0/2.0/1.1 up to 5 Gbps
- » Compliant with USB Mass Storage Class, Bulk-Only Transport Specification Revision 1.3
- » External power adapter: 12V, 2A
- » Support Plug-and-Play and USB Hot-Plug
- » Power ON/OFF Switch LED lights
- » Support HDD capacity up to 10TB