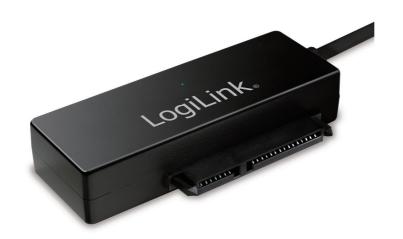

## **LogiLink**<sub>®</sub>

USB3.0 to SATA Adapter

Art. No.: AU0050

Connect 1.8" (4.57cm), 2.5" (6.35cm) and 3.5" (8.89cm) SATA hard disk drives as well as SATA CD and DVD Rom Drives with USB3.0 connection to your computer.

# LogiLink<sub>®</sub>

USB3.0 to SATA Adapter

Art. No.: AU0050