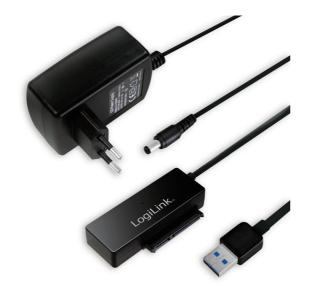

## **LogiLink**<sub>®</sub>

USB3.0 to SATA Adapter

Art. No.: AU0050

Connect 1.8" (4.57cm), 2.5" (6.35cm) and 3.5" (8.89cm) SATA hard disk drives as well as SATA CD and DVD Rom Drives with USB3.0 connection to your computer.

### **Package Contents:**

- » 1 x USB 3.0 to SATA Adapter
- » 1 x External Power Supply 12V, 2A
- » 1 x User Manual