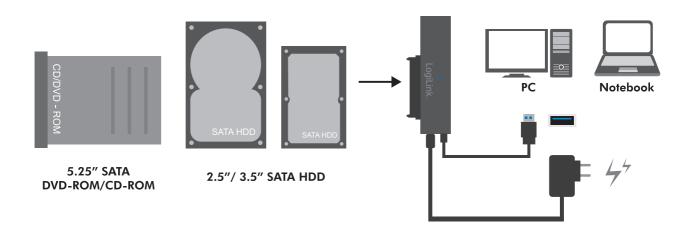

## **LogiLink**<sub>®</sub>

USB3.0 to SATA Adapter

Art. No.: AU0050

Connect 1.8" (4.57cm), 2.5" (6.35cm) and 3.5" (8.89cm) SATA hard disk drives as well as SATA CD and DVD Rom Drives with USB3.0 connection to your computer.

#### **Features:**

- » Compliant with Serial ATA Specification Revision 2.6
- » Connect to 1.8"(4.572cm) / 2.5"(6.35cm) / 3.5"(8.89cm) SATA 3G/6G hard drive & 5.25"(13.3cm) SATA DVD-ROM/ CD-ROM
- » Compliant with USB3.0/2.0/1.1 up to 5 Gbps
- » Compliant with USB Mass Storage Class, Bulk-Only Transport Specification Revision 1.3
- » External power adapter: 12V, 2A
- » Support Plug-and-Play and USB Hot-Plug
- » Power ON/OFF Switch LED lights
- » Support HDD capacity up to 10TB