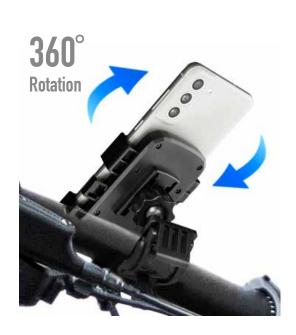

#### **Free Rotation**

Freely adjust the phone mount for the perfect viewing angle (horizontally, vertically, or any angle you desire), ideal companion for your cycling journey.