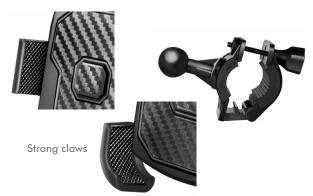

## Sturdy & Secure

Securely grip your phone's corners with strong claws; providing stability and protection against shaking and scratches.

Even in emergency braking, bumpy road or sharp curves, the phone holder and the handlebars are firmly connected and cannot come loose when cycling.

#### **Tool-free Installation**

Easily mounting it to a handlebar with adjustment screw; Securely fits most handlebars (Ø1.5–2.7 cm).