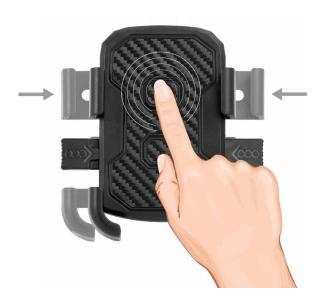

# One Hand Operation, Easy to Use

The claws automatically grip your phone when you press it on the center trigger. Easily squeeze the release bar to release while you unmount your phone.