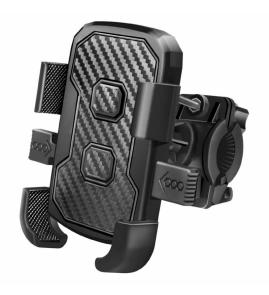

# LogiLink<sub>®</sub>

**Universal Smartphone Holder** for Bicycle

Art. No.: AA0168