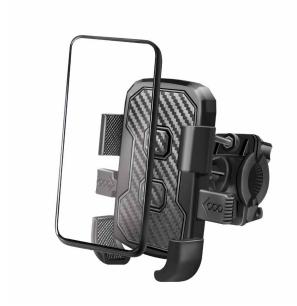

## Sturdy & Secure

Securely grip your phone's corners with strong claws; providing stability and protection against shaking and scratches.

Even in emergency braking, bumpy road or sharp curves, the phone holder and the handlebars are firmly connected and cannot come loose when cycling.

# One Hand Operation, Easy to Use

The claws automatically grip your phone when you press it on the center trigger. Easily squeeze the release bar to release while you unmount your phone.