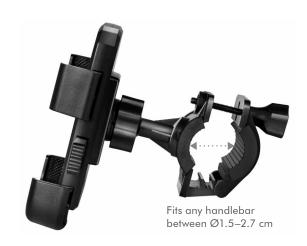

#### **Tool-free Installation**

Easily mounting it to a handlebar with adjustment screw; Securely fits most handlebars (Ø1.5–2.7 cm).