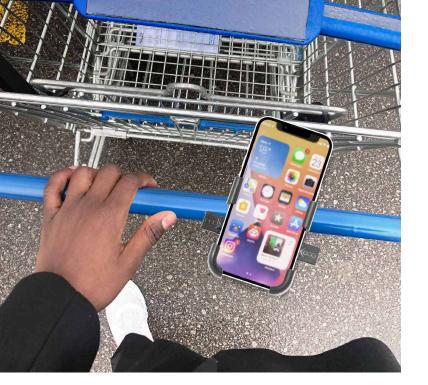

# Wide Range of Usage

Fits on any bicycle, motorcycle, stroller, treadmill, shopping cart, scooter, wheelchair and other round handlebars. Allows your smartphone to always be firmly held in place along your journey.