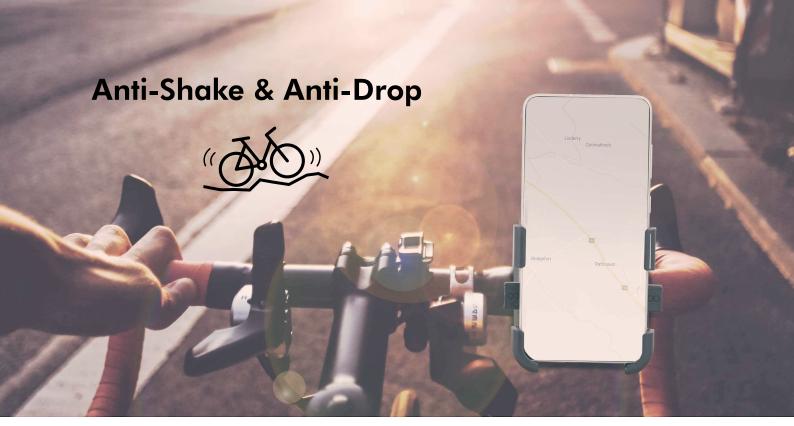

## Sturdy & Secure

Securely grip your phone's corners with strong claws; providing stability and protection against shaking and scratches.

Even in emergency braking, bumpy road or sharp curves, the phone holder and the handlebars are firmly connected and cannot come loose when cycling.