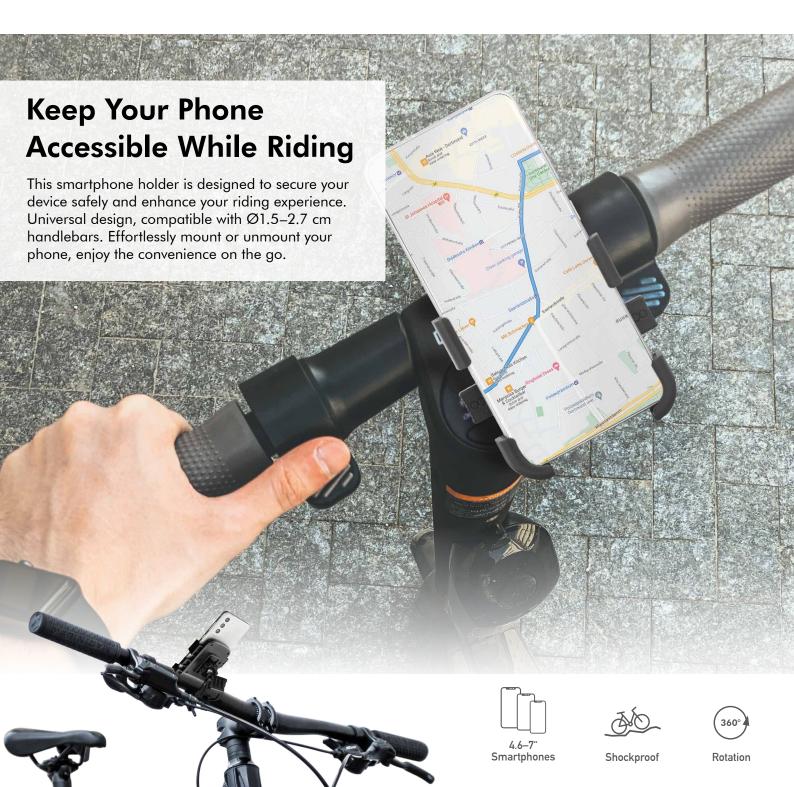

# Wide Range of Usage

Fits on any bicycle, motorcycle, stroller, treadmill, shopping cart, scooter, wheelchair and other round handlebars. Allows your smartphone to always be firmly held in place along your journey.

#### **Tool-free Installation**

Easily mounting it to a handlebar with adjustment screw; Securely fits most handlebars (Ø1.5–2.7 cm).