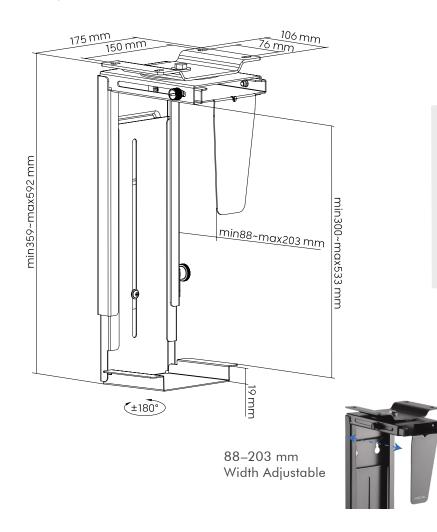

#### Features:

- » Fits the CPU up to 10 kg
- » Sturdy and simple design
- » Full swivel with -180°/+180° for easy access to the ports and cables on the backside

Installation

300–533 mm Height Adjustable

## Specification:

| Rated Load        | 10 kg       |  |
|-------------------|-------------|--|
| Height Adjustable | 300–533 mm  |  |
| Width Adjustable  | 88–203 mm   |  |
| Swivel            | -180°/+180° |  |