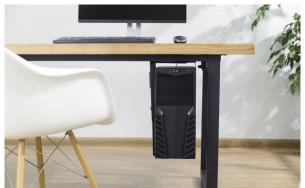

# LogiLink

Adjustable Under Desk/ Wall PC Mount

Art. No.: EO0005

Designed to mount the computer under the desk to save more space in the working area.

#### Features:

- » Fits the CPU up to 10 kg
- » Sturdy and simple design
- » Full swivel with -180°/+180° for easy access to the ports and cables on the backside

Installation

300–533 mm Height Adjustable

# LogiLink

Adjustable Under Desk/ Wall PC Mount

Art. No.: EO0005