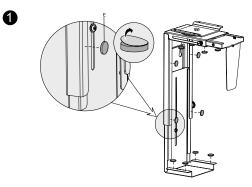

# LogiLink

Adjustable Under Desk/ Wall PC Mount

Art. No.: EO0005

Designed to mount the computer under the desk to save more space in the working area.

#### Features:

- » Fits the CPU up to 10 kg
- » Sturdy and simple design
- » Full swivel with -180°/+180° for easy access to the ports and cables on the backside





Installation

300–533 mm Height Adjustable













# LogiLink

Adjustable Under Desk/ Wall PC Mount

Art. No.: EO0005





## Specification:

| Rated Load        | 10 kg       |  |
|-------------------|-------------|--|
| Height Adjustable | 300–533 mm  |  |
| Width Adjustable  | 88–203 mm   |  |
| Swivel            | -180°/+180° |  |

#### Package Contents:

- » 1 x PC Mount
- » 1 x Screw Pack
- » 1 x User Manual

## **Package Information:**

- » Packing Dimension: 370 x 180 x 180 mm
- » Packing Weight: 3.07 kg
- » Carton Dimension: 570 x 390 x 390 mm
- » Carton Q'ty: 6 pcs
- » Carton Weight: 19 kg