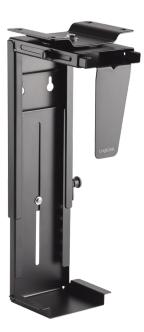

# LogiLink

Adjustable Under Desk/ Wall PC Mount

Art. No.: EO0005

Designed to mount the computer under the desk to save more space in the working area.

#### Features:

- » Fits the CPU up to 10 kg
- » Sturdy and simple design
- » Full swivel with -180°/+180° for easy access to the ports and cables on the backside

Installation

300–533 mm Height Adjustable