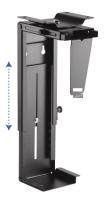

#### Features:

- » Fits the CPU up to 10 kg
- » Sturdy and simple design
- » Full swivel with -180°/+180° for easy access to the ports and cables on the backside

Installation

300–533 mm Height Adjustable

## Specification:

| Rated Load        | 10 kg       |  |
|-------------------|-------------|--|
| Height Adjustable | 300–533 mm  |  |
| Width Adjustable  | 88–203 mm   |  |
| Swivel            | -180°/+180° |  |