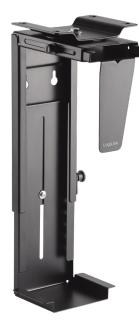

# LogiLink

Adjustable Under Desk/ Wall PC Mount

Art. No.: EO0005

Designed to mount the computer under the desk to save more space in the working area.

#### Features:

- » Fits the CPU up to 10 kg
- » Sturdy and simple design
- » Full swivel with -180°/+180° for easy access to the ports and cables on the backside

Installation

300–533 mm Height Adjustable

## Specification:

| Rated Load        | 10 kg       |  |
|-------------------|-------------|--|
| Height Adjustable | 300–533 mm  |  |
| Width Adjustable  | 88–203 mm   |  |
| Swivel            | -180°/+180° |  |