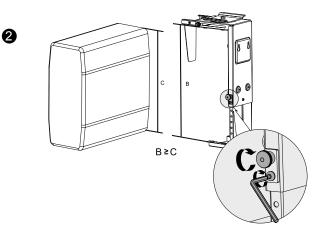

#### Features:

- » Fits the CPU up to 10 kg
- » Sturdy and simple design
- » Full swivel with -180°/+180° for easy access to the ports and cables on the backside

Installation

300–533 mm Height Adjustable