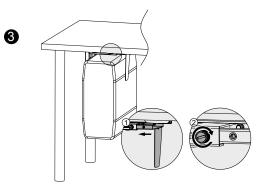

#### Features:

- » Fits the CPU up to 10 kg
- » Sturdy and simple design
- » Full swivel with -180°/+180° for easy access to the ports and cables on the backside

Installation

300–533 mm Height Adjustable

## Specification:

| Rated Load        | 10 kg       |  |
|-------------------|-------------|--|
| Height Adjustable | 300–533 mm  |  |
| Width Adjustable  | 88–203 mm   |  |
| Swivel            | -180°/+180° |  |