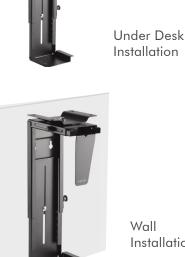

# LogiLink

Adjustable Under Desk/ Wall PC Mount

Art. No.: EO0005

Designed to mount the computer under the desk to save more space in the working area.

#### Features:

- » Fits the CPU up to 10 kg
- » Sturdy and simple design
- » Full swivel with -180°/+180° for easy access to the ports and cables on the backside

Installation

300–533 mm Height Adjustable