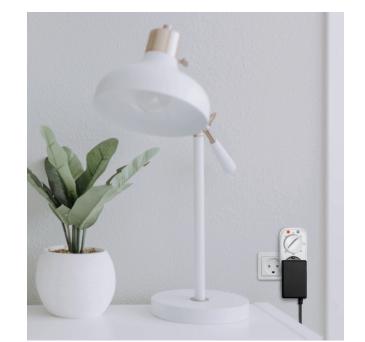

# Timer Switch with Twilight Sensor

Art. No.: ET0012

The Timer Switch with Twilight Sensor can be operated conveniently and easily with the help of 6 different presets; no complicated programming required. Once set, the power of the connected device will be activated and deactivated by daylight and darkness automatically. Also, you can switch the device on or off via the On/Off switch to avoid unnecessarily plugging and unplugging the device.

#### Just Set & Go

Easily turn the dial to set up the timer to one of the 6 presets (On, 2/4/6/8 hours and Twilight). Once set, the power of the connected device will be activated and deactivated by daylight and darkness daily.

### Versatile

The timer with LED indicator and twilight sensor is excellent for automating your lighting at home or at the office.