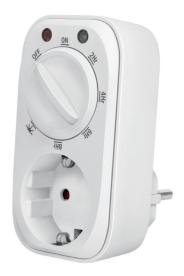

# Timer Switch with Twilight Sensor

Art. No.: ET0012

The Timer Switch with Twilight Sensor can be operated conveniently and easily with the help of 6 different presets; no complicated programming required. Once set, the power of the connected device will be activated and deactivated by daylight and darkness automatically. Also, you can switch the device on or off via the On/Off switch to avoid unnecessarily plugging and unplugging the device.

#### Just Set & Go

Easily turn the dial to set up the timer to one of the 6 presets (On, 2/4/6/8 hours and Twilight). Once set, the power of the connected device will be activated and deactivated by daylight and darkness daily.

#### On/Off Switch

Enables you to switch the device on or off easily; avoid unnecessarily plugging and unplugging your device.