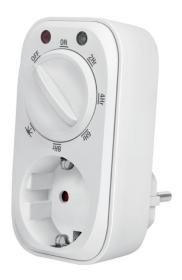

# Timer Switch with Twilight Sensor

Art. No.: ET0012

The Timer Switch with Twilight Sensor can be operated conveniently and easily with the help of 6 different presets; no complicated programming required. Once set, the power of the connected device will be activated and deactivated by daylight and darkness automatically. Also, you can switch the device on or off via the On/Off switch to avoid unnecessarily plugging and unplugging the device.

#### Just Set & Go

Easily turn the dial to set up the timer to one of the 6 presets (On, 2/4/6/8 hours and Twilight). Once set, the power of the connected device will be activated and deactivated by daylight and darkness daily.

#### On/Off Switch

Enables you to switch the device on or off easily; avoid unnecessarily plugging and unplugging your device.