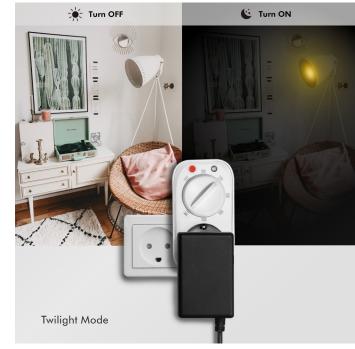

# Timer Switch with Twilight Sensor

Art. No.: ET0012

The Timer Switch with Twilight Sensor can be operated conveniently and easily with the help of 6 different presets; no complicated programming required. Once set, the power of the connected device will be activated and deactivated by daylight and darkness automatically. Also, you can switch the device on or off via the On/Off switch to avoid unnecessarily plugging and unplugging the device.

#### Just Set & Go

Easily turn the dial to set up the timer to one of the 6 presets (On, 2/4/6/8 hours and Twilight). Once set, the power of the connected device will be activated and deactivated by daylight and darkness daily.

### Versatile

The timer with LED indicator and twilight sensor is excellent for automating your lighting at home or at the office.