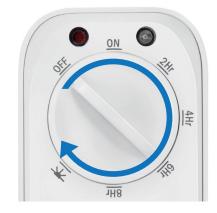

#### Just Set & Go

Easily turn the dial to set up the timer to one of the 6 presets (On, 2/4/6/8 hours and Twilight). Once set, the power of the connected device will be activated and deactivated by daylight and darkness daily.

### **Specification:**

- » Mechanical timer dial 6 presets
- » Twilight sensor
- » LED indicator
- » Voltage: 230 VAC, 50 Hz
- » Max. power: 16(2) A, 3680 W
- » Standby power consumption: 1 W
- » Operating temperature: from -10°C-40°C
- » On/Off switch
- » Safety shutter
- » Plug type: Safety plug
- » Socket type: German type
- » Dimensions: 10.3x5.6x7.6 cm