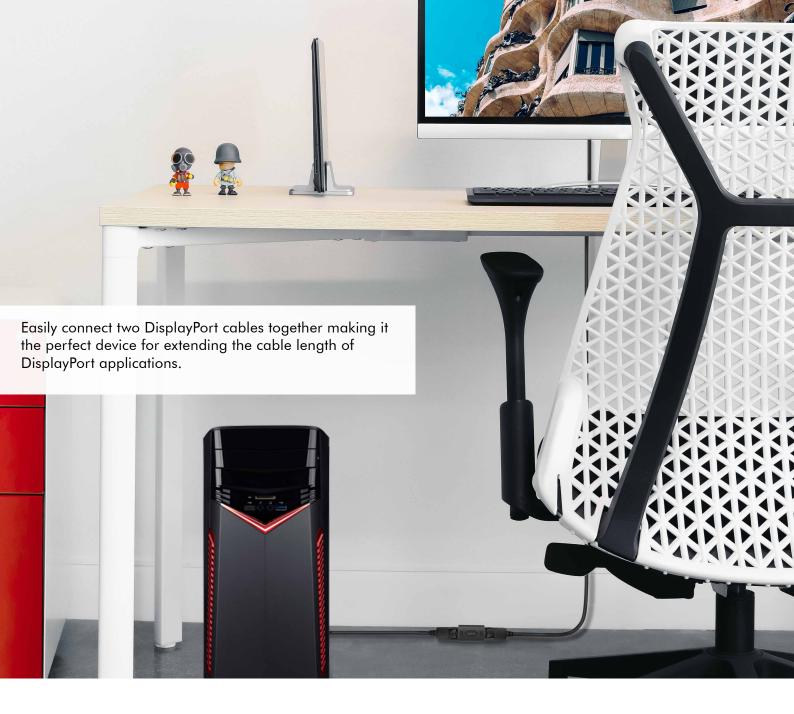

- » Connecting two DisplayPort cables with male ends into one longer cable
- » Instead of disconnecting a cable that is difficult to access or behind furniture, you can extend the existing DisplayPort cable connections up to 15 m
- » Provides pass-through support for all the DP features of the connected cables, source computer and output display
- » Reference connection length: 15 m for 28 AWG cable; 10 m for 30 AWG cable
- » Product dimensions: 4.08x2.64x1.18 cm
- » Product weight: 0.02 kg