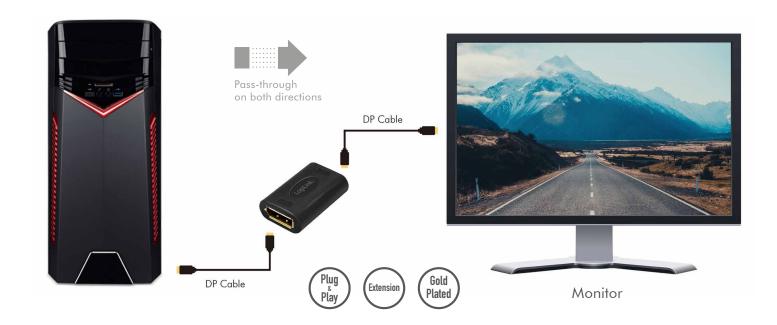

## DisplayPort™ Female to Female Coupler

Art. No.: CV0145

The DisplayPort female to female coupler offers you a simple solution for joining two DisplayPort cables to achieve connectivity over a longer distance.

- » Connecting two DisplayPort cables with male ends into one longer cable
- » Instead of disconnecting a cable that is difficult to access or behind furniture, you can extend the existing DisplayPort cable connections up to 15 m
- » Provides pass-through support for all the DP features of the connected cables, source computer and output display
- » Reference connection length: 15 m for 28 AWG cable; 10 m for 30 AWG cable
- » Product dimensions: 4.08x2.64x1.18 cm
- » Product weight: 0.02 kg