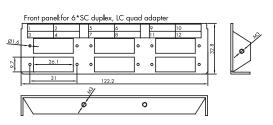

# Fiber Optic DIN Rail Splice Box for LC & SC Couplers

Art no.: FB5000

#### **Technical Features**

For 8 x LC-D, 8 x SC-S, 6 x SC-D, 6 x LC-Q

Accessories: 1x 6-port front panel, 2x splice holder 12-core, 4x screw set for M3 x 4, 2x PG11 gland, 2x PG11 blanking plug

### **Technical Drawings**







www.2direct.de CEUK



# **Package Contents**

1x Fiber Optic DIN Rail Splice Box

1x 6-port Front Panel

2x Splice Holders 12-core

4x Screw Set for M3 x 4

2x PG11 Gland

2x PG11 Blanking Plug

# **Packaging Information**

| Packing Dimension | 175 x 150 x 38 mm  |
|-------------------|--------------------|
| Packing Weight    | 0,628 kg           |
| Carton Dimension  | 370 x 310 x 215 mm |
| Carton Q'ty       | 20 pcs             |
| Carton Weight     | 13 kg              |