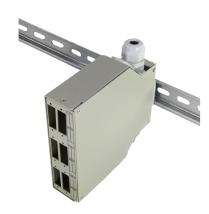

# Fiber Optic DIN Rail Splice Box for LC & SC Couplers

Art no.: FB5000

### **Technical Drawings**

www.2direct.de CEUK