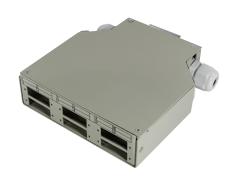

# Fiber Optic DIN Rail Splice Box for LC & SC Couplers

Art no.: FB5000

#### **Technical Features**

For 8 x LC-D, 8 x SC-S, 6 x SC-D, 6 x LC-Q

Accessories: 1x 6-port front panel, 2x splice holder 12-core, 4x screw set for M3 x 4, 2x PG11 gland, 2x PG11 blanking plug