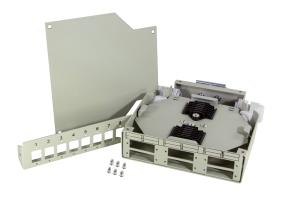

#### **Technical Features**

For 8 x LC-D, 8 x SC-S, 6 x SC-D, 6 x LC-Q

Accessories: 1x 6-port front panel, 2x splice holder 12-core, 4x screw set for M3 x 4, 2x PG11 gland, 2x PG11 blanking plug

# **Package Contents**

1x Fiber Optic DIN Rail Splice Box

1x 6-port Front Panel

2x Splice Holders 12-core

4x Screw Set for M3 x 4

2x PG11 Gland

2x PG11 Blanking Plug