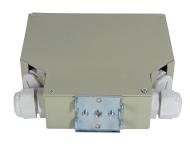

# Fiber Optic DIN Rail Splice Box for LC & SC Couplers

Art no.: FB5000

### **Technical Drawings**

www.2direct.de CEUK