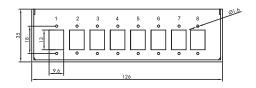

# Fiber Optic DIN Rail Splice Box for LC & SC Couplers

Art no.: FB5000

#### **Technical Features**

For 8 x LC-D, 8 x SC-S, 6 x SC-D, 6 x LC-Q

Accessories: 1x 6-port front panel, 2x splice holder 12-core, 4x screw set for M3 x 4, 2x PG11 gland, 2x PG11 blanking plug

### **Technical Drawings**







www.2direct.de CEUK



# **Package Contents**

1x Fiber Optic DIN Rail Splice Box

1x 6-port Front Panel

2x Splice Holders 12-core

4x Screw Set for M3 x 4

2x PG11 Gland

2x PG11 Blanking Plug

# **Packaging Information**

| Packing Dimension | 175 x 150 x 38 mm  |
|-------------------|--------------------|
| Packing Weight    | 0,628 kg           |
| Carton Dimension  | 370 x 310 x 215 mm |
| Carton Q'ty       | 20 pcs             |
| Carton Weight     | 13 kg              |