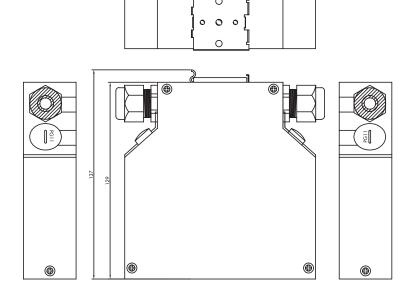

# Fiber Optic DIN Rail Splice Box for LC & SC Couplers

Art no.: FB5000

#### **Technical Features**

For 8 x LC-D, 8 x SC-S, 6 x SC-D, 6 x LC-Q

Accessories: 1x 6-port front panel, 2x splice holder 12-core, 4x screw set for M3 x 4, 2x PG11 gland, 2x PG11 blanking plug

### **Technical Drawings**







www.2direct.de CEUK



# **Package Contents**

1x Fiber Optic DIN Rail Splice Box

1x 6-port Front Panel

2x Splice Holders 12-core

4x Screw Set for M3 x 4

2x PG11 Gland

2x PG11 Blanking Plug

# **Packaging Information**

| Packing Dimension | 175 x 150 x 38 mm  |
|-------------------|--------------------|
| Packing Weight    | 0,628 kg           |
| Carton Dimension  | 370 x 310 x 215 mm |
| Carton Q'ty       | 20 pcs             |
| Carton Weight     | 13 kg              |