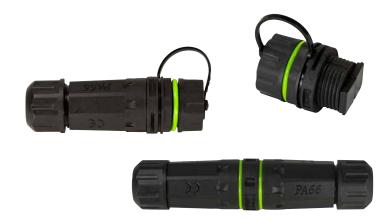

## Waterproof Fiber Optic Duplex SC Connector

## **Technical Features**

Built to protect 10G fiber SC/SC connections in harsh industrial and outdoor environments

Duplex SC female pass-thru to female duplex SC connectors

Mounts case side to enclosure or panel (FA05SD1/FA05SD2)

With gasket seals protection

IP68 waterproof resists dust and endures immersion in 1.5 m of water up to 60 min

Housing material: PA66

Sealing ring: Silicon

Black color, RAL9005

| Art no. | Product Contents                                              | EAN Code      | Picture     |
|---------|---------------------------------------------------------------|---------------|-------------|
| FA05SD1 | Fiber optic duplex SC connector with dust cap                 | 4052792070156 |             |
| FA05SD2 | Fiber optic duplex SC connector with cable gland and dust cap | 4052792070163 |             |
| FA05SD3 | Fiber optic duplex SC connector with 2x cable glands          | 4052792070170 | 3 × 4 3 200 |