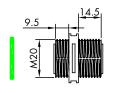

## **Technical Drawings**

## FA05SD3

2-OD3mm For cable diameter from 1 to 3.5mm

| Packaging Information |                     |                |                    |             |               |  |  |
|-----------------------|---------------------|----------------|--------------------|-------------|---------------|--|--|
| Art. no.              | Packing Dimension   | Packing Weight | Carton Dimension   | Carton Q'ty | Carton Weight |  |  |
| FA05SD1               | 100 x 80 x 26 mm    | 0.016 kg       | 350 x 260 x 280 mm | 200 pcs     | 4.1 kg        |  |  |
| FA05SD2               | 182 x 110 x 26.2 mm | 0.03 kg        | 350 x 260 x 280 mm | 200 pcs     | 7 kg          |  |  |
| FA05SD3               | 190 x 110 x 26.4 mm | 0.043 kg       | 520 x 350 x 215 mm | 200 pcs     | 11.2 kg       |  |  |