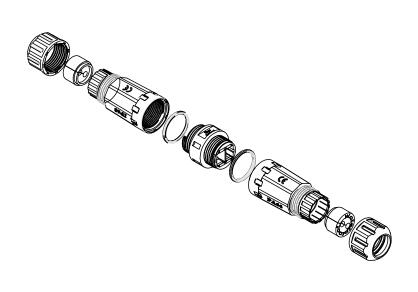

## **Technical Features**

Built to protect 10G fiber SC/SC connections in harsh industrial and outdoor environments

Duplex SC female pass-thru to female duplex SC connectors

Mounts case side to enclosure or panel (FA05SD1/FA05SD2)

With gasket seals protection

IP68 waterproof resists dust and endures immersion in 1.5 m of water up to 60 min

Housing material: PA66

Sealing ring: Silicon

Black color, RAL9005

| Art no. | Product Contents                                              | EAN Code      | Picture     |
|---------|---------------------------------------------------------------|---------------|-------------|
| FA05SD1 | Fiber optic duplex SC connector with dust cap                 | 4052792070156 |             |
| FA05SD2 | Fiber optic duplex SC connector with cable gland and dust cap | 4052792070163 |             |
| FA05SD3 | Fiber optic duplex SC connector with 2x cable glands          | 4052792070170 | 3 × 4 3 200 |