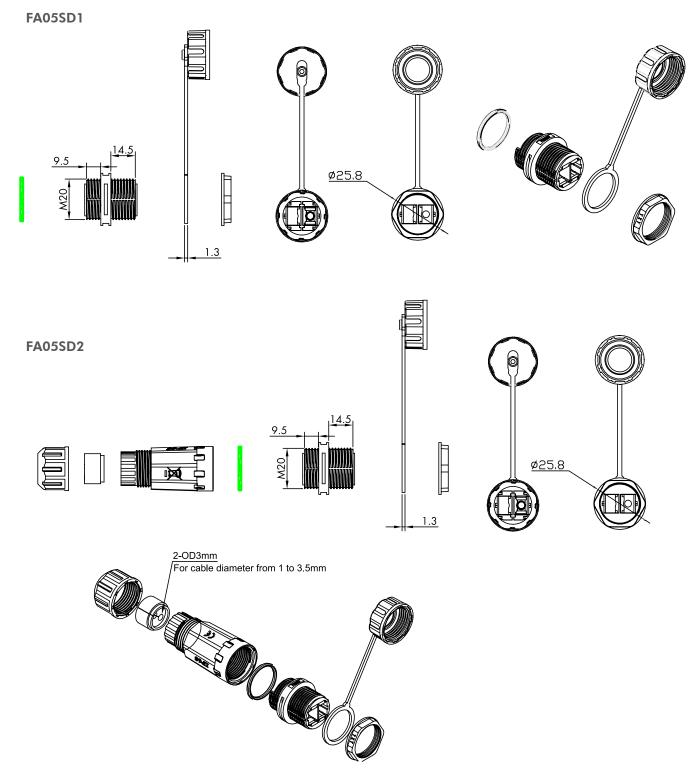

## **Technical Drawings**

## FA05SD3

2-OD3mm For cable diameter from 1 to 3.5mm

| Packaging Information |                     |                |                    |             |               |  |  |
|-----------------------|---------------------|----------------|--------------------|-------------|---------------|--|--|
| Art. no.              | Packing Dimension   | Packing Weight | Carton Dimension   | Carton Q'ty | Carton Weight |  |  |
| FA05SD1               | 100 x 80 x 26 mm    | 0.016 kg       | 350 x 260 x 280 mm | 200 pcs     | 4.1 kg        |  |  |
| FA05SD2               | 182 x 110 x 26.2 mm | 0.03 kg        | 350 x 260 x 280 mm | 200 pcs     | 7 kg          |  |  |
| FA05SD3               | 190 x 110 x 26.4 mm | 0.043 kg       | 520 x 350 x 215 mm | 200 pcs     | 11.2 kg       |  |  |