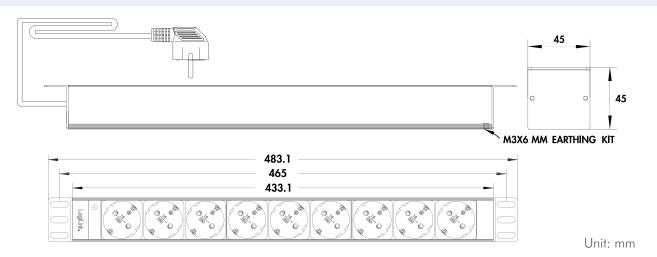

## **Technical Drawing**

www.2direct.de

| Art-No. | Color                            | EAN Code      |
|---------|----------------------------------|---------------|
| PDU9C03 | Black                            | 4052792046571 |
| PDU9C05 | Light Grey RAL7035 & White cable | 4052792070798 |

## **Technical Features**

1U rackmountable design

IEC 60297: 482.6 mm (19") mounting

Robust aluminum housing, IP20

Sockets: 9x German type socket CEE7/3, 45° angled

Connection: 2 m connection cable H05VV-F 3G 1.5 mm<sup>2</sup> with Safety plug CEE 7/7, angled

Power: 230 Vac 50 Hz/16 A, max. 3600 W

With power indicator light

Works with data centers, server rooms and telecom equipment