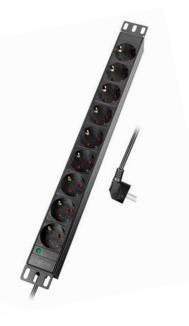

## 19" Power Distribution Unit 9-Way German Socket

## **Technical Features**

1U rackmountable design

IEC 60297: 482.6 mm (19") mounting

Robust aluminum housing, IP20

Sockets: 9x German type socket CEE7/3, 45° angled

Connection: 2 m connection cable H05VV-F 3G 1.5 mm<sup>2</sup> with Safety plug CEE 7/7, angled

Power: 230 Vac 50 Hz/16 A, max. 3600 W

With power indicator light

Works with data centers, server rooms and telecom equipment