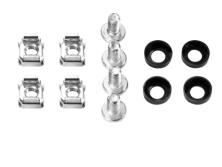

## **Package Contents**

1x 19" Power Distribution Unit

1x Screw Package

1x User Manual

| Packaging Information |                    |
|-----------------------|--------------------|
| Packing Dimension     | 515 x 95 x 60 mm   |
| Packing Weight        | 0.95 kg            |
| Carton Dimension      | 530 x 320 x 220 mm |
| Carton Q'ty           | 10 pcs             |
| Carton Weight         | 10 kg              |