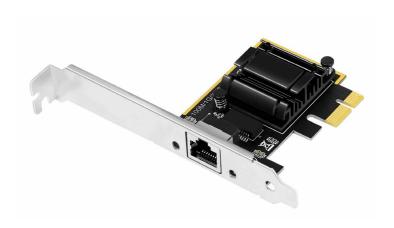

## 2.5 Gigabit PCI Express Card

Art. No.: PC0087

Easy to add or expand high performance 2.5 Gigabit Ethernet connectivity to any compatible computer.

#### **Features:**

- » PCI Express 1-lane interface
- » Compliant with PCI Express 2.1
- » Supports data transfer rate up to 2.5 Gbps
- » Compliant with the IEEE802.3, IEEE802.3u, IEEE802.3ab, IEEE802.3az and IEEE802.3bz standards
- » Supports Auto-negotiation, Auto MDI/MDI-X, Jumbo Frame and Wake On LAN (WOL)
- » LED indicator for Link/Activity
- » Supports Windows and Linux

#### **Specifications:**

| Chipset           | RTL8125B                                                        |
|-------------------|-----------------------------------------------------------------|
| Port              | 1x RJ45 Port                                                    |
| Power By          | PCI express bus powered                                         |
| Ethernet Standard | IFFF802.3. IFFF802.3u. IFFF802.3ab. IFFF802.3az and IFFF802.3bz |

### **Package Contents:**

- » 1x PCI-E Gigabit LAN Card
- » 1x Low Profile Bracket
- » 1x User Manual