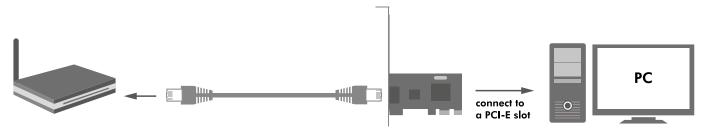

## 2.5 Gigabit PCI Express Card

Art. No.: PC0087

Easy to add or expand high performance 2.5 Gigabit Ethernet connectivity to any compatible computer.

#### **Features:**

- » PCI Express 1-lane interface
- » Compliant with PCI Express 2.1
- » Supports data transfer rate up to 2.5 Gbps
- » Compliant with the IEEE802.3, IEEE802.3u, IEEE802.3ab, IEEE802.3az and IEEE802.3bz standards
- » Supports Auto-negotiation, Auto MDI/MDI-X, Jumbo Frame and Wake On LAN (WOL)
- » LED indicator for Link/Activity
- » Supports Windows and Linux