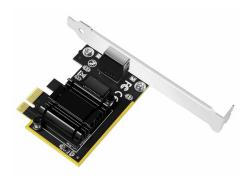

## 2.5 Gigabit PCI Express Card

Art. No.: PC0087

Easy to add or expand high performance 2.5 Gigabit Ethernet connectivity to any compatible computer.

#### **Features:**

- » PCI Express 1-lane interface
- » Compliant with PCI Express 2.1
- » Supports data transfer rate up to 2.5 Gbps
- » Compliant with the IEEE802.3, IEEE802.3u, IEEE802.3ab, IEEE802.3az and IEEE802.3bz standards
- » Supports Auto-negotiation, Auto MDI/MDI-X, Jumbo Frame and Wake On LAN (WOL)
- » LED indicator for Link/Activity
- » Supports Windows and Linux

### **Package Contents:**

- » 1x PCI-E Gigabit LAN Card
- » 1x Low Profile Bracket
- » 1x User Manual