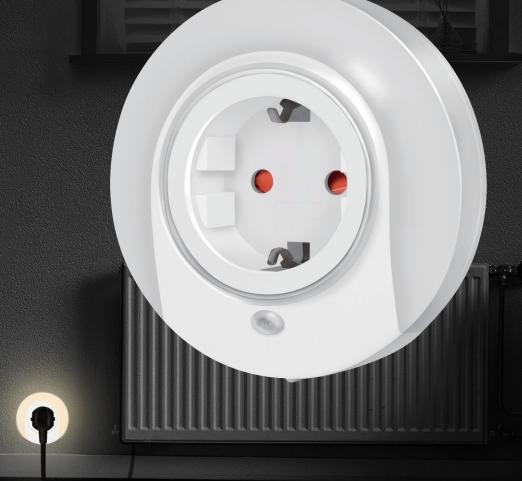

#### **Extended Power Socket**

You can still connect to other electronic devices with night light on at the same time.

Power: 230 V/16 A, 3680 W max.

## Round Shape Design

Adapts to any home décor.