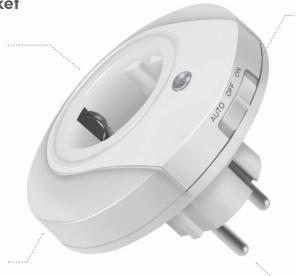

### Auto/On/Off Modes

Setup your desired activation mode for different occasions.