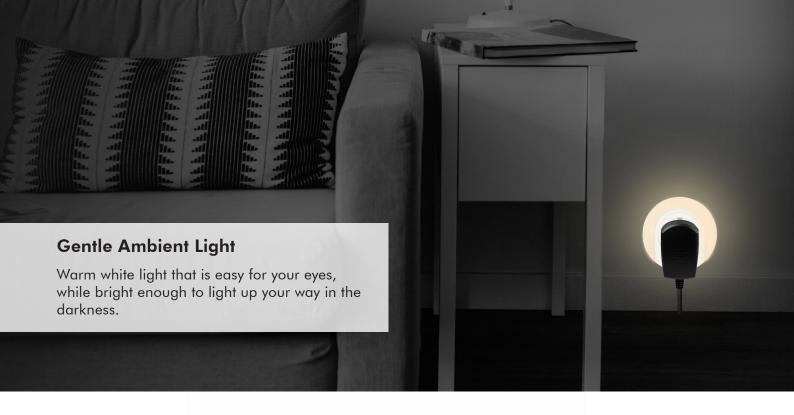

# Auto illumination for safer home at night

The LogiLink Night Light emits pleasant warm white light and provides orientation in the dark. With twilight sensor, the light is automatically switched on during darkness, perfect for bedroom, baby room, kitchen, staircase or dark hallways.

## Orientation Light in the Dark

Built-in intelligent twilight sensor to turn on the light only when ambient lighting is not enough. Turn off when light is surrounded.