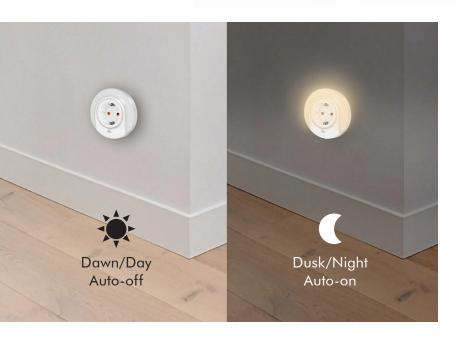

### Auto/On/Off Modes

Setup your desired activation mode for different occasions.

## Orientation Light in the Dark

Built-in intelligent twilight sensor to turn on the light only when ambient lighting is not enough. Turn off when light is surrounded.