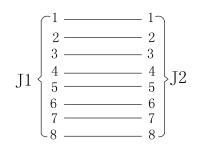

### Connection Method

- 1 Lock Pin: PBT black
- ② PCB: FR-4, t=0.8
- 3 Shell I: ABS black
- (4) Shell II: ABS black
- ⑤ Unshielded Housing: Plastic ABS black
  ⑥ RJ45: Pin-8P8C gold plated

www.logilink.com