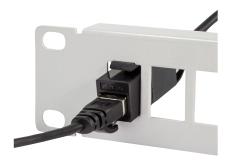

## **Technical Drawings**

### Connection Method

- 1 Lock Pin: PBT black
- ② PCB: FR-4, t=0.8
- 3 Shell I: ABS black
- (4) Shell II: ABS black
- ⑤ Unshielded Housing: Plastic ABS black
  ⑥ RJ45: Pin-8P8C gold plated

www.logilink.com