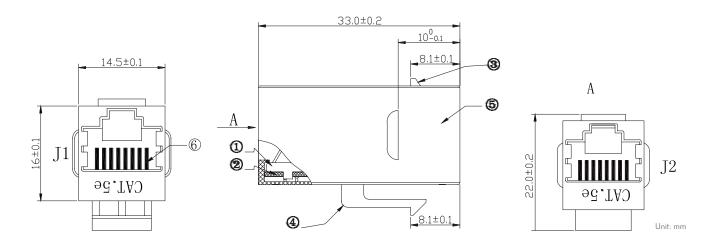

## **Technical Drawings**

### Connection Method

- 1 Lock Pin: PBT black
- ② PCB: FR-4, t=0.8
- 3 Shell I: ABS black
- (4) Shell II: ABS black
- ⑤ Unshielded Housing: Plastic ABS black
  ⑥ RJ45: Pin-8P8C gold plated

www.logilink.com