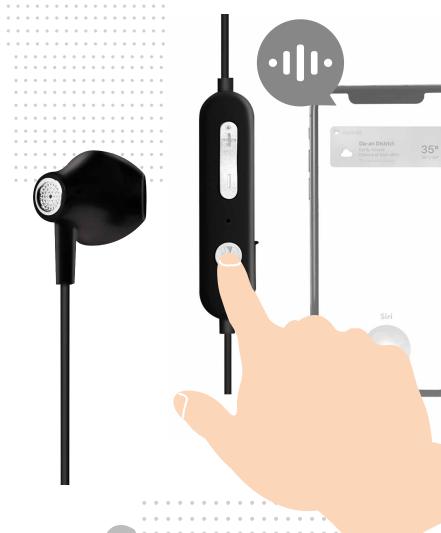

#### Simple One-Touch Calls and Music Playback

The in-line controls on the headset cable allow you to adjust the volume, answer and end calls, or skip tracks on your music player or smartphone.

#### At Your Service with Voice Assistance

Press the button for two seconds and you will get instant access to Siri or Google Assistant. Easily perform tasks on commands.