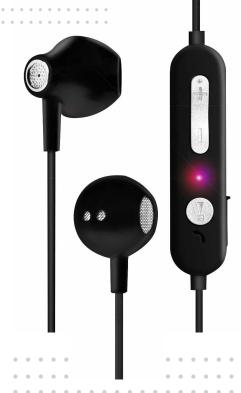

## **LogiLink**<sub>®</sub>

Wireless In-Ear Headset

Art. No.: BT0056

### **6.** Bluetooth 5.3

- ◆

  )) Clean Sound
- In-line Controls
- Built-in Microphone
- (a) Hands-free
- Up to 10 Hrs Playtime

\*All trade names referenced are the registered trademarks of their respective owners.

#### **Specifications:**

| Connectivity           | Bluetooth                                                                                             |
|------------------------|-------------------------------------------------------------------------------------------------------|
| Bluetooth Version      | 5.3                                                                                                   |
| Headset Type           | In-ear                                                                                                |
| Battery Type           | 3.7 V Li-ion battery 70 mAh                                                                           |
| Driver Unit            | Ø14.2 mm                                                                                              |
| Sensitivity            | 110±3 dB                                                                                              |
| Impedance              | 32 Ω                                                                                                  |
| Frequency Response     | 20 Hz–20 kHz                                                                                          |
| Microphone Type        | Omni-directional                                                                                      |
| Microphone Impedance   | 2.2 ΚΩ                                                                                                |
| Microphone Sensitivity | -38±3 dB                                                                                              |
| SNR                    | 96 dB                                                                                                 |
| In-Line Controls       | Volume up/down, forward/next, pause                                                                   |
| Working Distance       | Up to 10 m                                                                                            |
| LED Indication         | LED for Power & Connectivity                                                                          |
| Standby Time           | Around 100 hours                                                                                      |
| Charging Time          | Around 1 hour                                                                                         |
| Working Time           | Up to 10 hours (Bluetooth with 50% volume)                                                            |
| Charging Port          | Micro-USB                                                                                             |
| Dimensions             | Earbud: 0.73 x 1.51 x 2.4 cm<br>In-line control: 1.24 x 0.83 x 5.04 cm<br>Headset cable length: 60 cm |
| Weight                 | 10.4 g                                                                                                |
| Compatibility          | Windows/Mac/iOS/Andriod/Chrome OS                                                                     |
| Work With              | Laptops, smartphones, tablets                                                                         |
| Color                  | Black                                                                                                 |