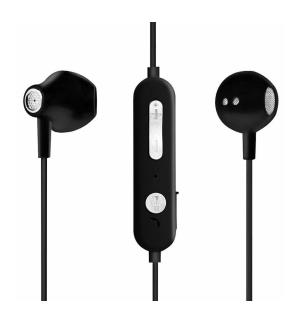

## **LogiLink**<sub>®</sub>

Wireless In-Ear Headset

Art. No.: BT0056

### **6.** Bluetooth 5.3

- ◆

  )) Clean Sound
- In-line Controls
- Built-in Microphone
- (a) Hands-free
- Up to 10 Hrs Playtime

\*All trade names referenced are the registered trademarks of their respective owners.

#### **Specifications:**

| Connectivity           | Bluetooth                                                                                             |
|------------------------|-------------------------------------------------------------------------------------------------------|
| Bluetooth Version      | 5.3                                                                                                   |
| Headset Type           | In-ear                                                                                                |
| Battery Type           | 3.7 V Li-ion battery 70 mAh                                                                           |
| Driver Unit            | Ø14.2 mm                                                                                              |
| Sensitivity            | 110±3 dB                                                                                              |
| Impedance              | 32 Ω                                                                                                  |
| Frequency Response     | 20 Hz–20 kHz                                                                                          |
| Microphone Type        | Omni-directional                                                                                      |
| Microphone Impedance   | 2.2 ΚΩ                                                                                                |
| Microphone Sensitivity | -38±3 dB                                                                                              |
| SNR                    | 96 dB                                                                                                 |
| In-Line Controls       | Volume up/down, forward/next, pause                                                                   |
| Working Distance       | Up to 10 m                                                                                            |
| LED Indication         | LED for Power & Connectivity                                                                          |
| Standby Time           | Around 100 hours                                                                                      |
| Charging Time          | Around 1 hour                                                                                         |
| Working Time           | Up to 10 hours (Bluetooth with 50% volume)                                                            |
| Charging Port          | Micro-USB                                                                                             |
| Dimensions             | Earbud: 0.73 x 1.51 x 2.4 cm<br>In-line control: 1.24 x 0.83 x 5.04 cm<br>Headset cable length: 60 cm |
| Weight                 | 10.4 g                                                                                                |
| Compatibility          | Windows/Mac/iOS/Andriod/Chrome OS                                                                     |
| Work With              | Laptops, smartphones, tablets                                                                         |
| Color                  | Black                                                                                                 |