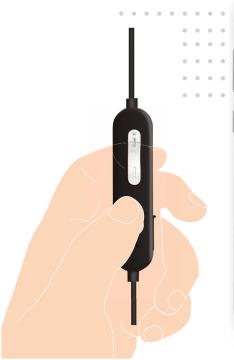

#### Simple One-Touch Calls and Music Playback

The in-line controls on the headset cable allow you to adjust the volume, answer and end calls, or skip tracks on your music player or smartphone.

#### At Your Service with Voice Assistance

Press the button for two seconds and you will get instant access to Siri or Google Assistant. Easily perform tasks on commands.