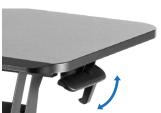

## Stable Adjustment with Squeeze Handle

Scissor lift with gas spring structure creates smooth and quick transitions.