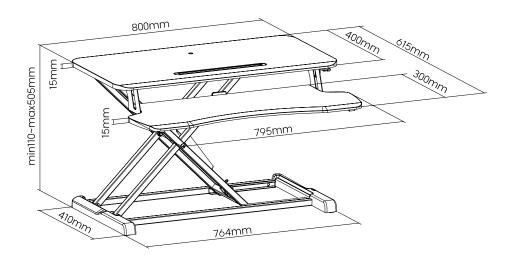

## **Specifications:**

| Material                      | Plastic, MDF, PVC, Steel   |
|-------------------------------|----------------------------|
| Worksurface Size (LxW)        | 800 x 400 mm, 795 x 300 mm |
| Worksurface Weight Capacity   | 15 kg                      |
| Keyboard Tray Weight Capacity | 2 kg                       |
| Height Range                  | 110–505 mm                 |
| Dimensions                    | 800 x 615 x 110–505 mm     |
| Color                         | Black                      |