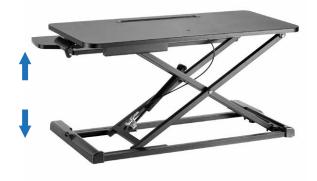

## Stable Adjustment with Squeeze Handle

Scissor lift with gas spring structure creates smooth and quick transitions.

#### **Never Locked in One Position**

Effortlessly switch between sitting and standing.