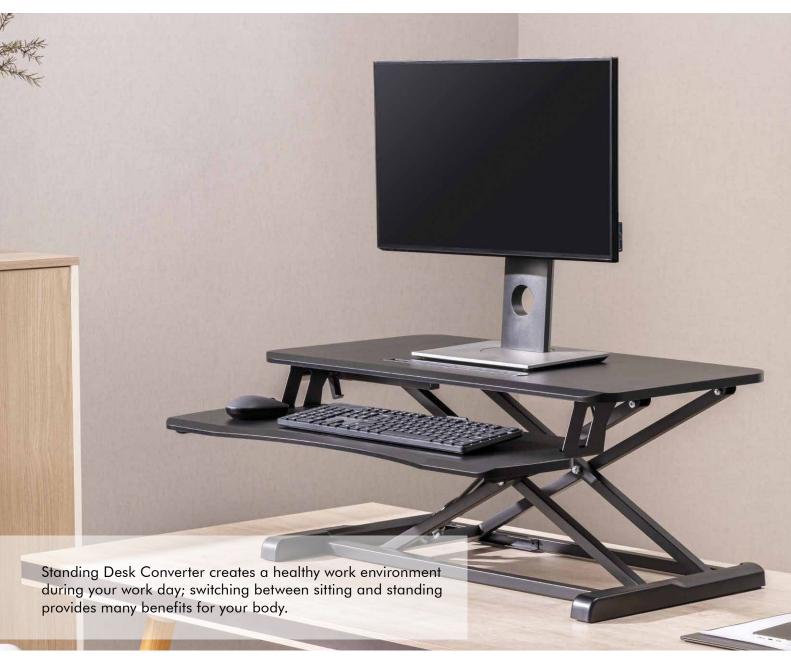

# Individual Space for Keyboard

Lower platform keeps keyboard and mouse in an ergonomic position.

#### **Never Locked in One Position**

Effortlessly switch between sitting and standing.