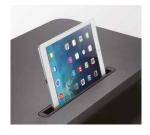

# LogiLink<sub>®</sub>

Standing Desk Converter with Keyboard Tray

Art. No.: **EO0033** 









## Stable Adjustment with Squeeze Handle

Scissor lift with gas spring structure creates smooth and quick transitions.







# Individual Space for Keyboard

Lower platform keeps keyboard and mouse in an ergonomic position.



#### **Built-in Slot Holder**

Extra space for tablet or smartphone.





#### **Never Locked in One Position**

Effortlessly switch between sitting and standing.







## **Specifications:**

| Material                      | Plastic, MDF, PVC, Steel   |
|-------------------------------|----------------------------|
| Worksurface Size (LxW)        | 800 x 400 mm, 795 x 300 mm |
| Worksurface Weight Capacity   | 15 kg                      |
| Keyboard Tray Weight Capacity | 2 kg                       |
| Height Range                  | 110–505 mm                 |
| Dimensions                    | 800 x 615 x 110–505 mm     |
| Color                         | Black                      |



# **Package Contents:**

- » 1 x Standing Desk Converter
- » 1 x Screw Package
- » 1 x User Manua