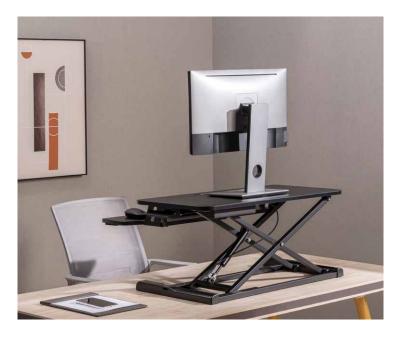

# LogiLink<sub>®</sub>

Standing Desk Converter with Keyboard Tray

Art. No.: **EO0033** 