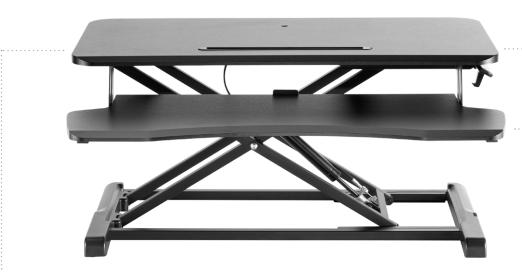

# Individual Space for Keyboard

Lower platform keeps keyboard and mouse in an ergonomic position.

#### **Never Locked in One Position**

Effortlessly switch between sitting and standing.