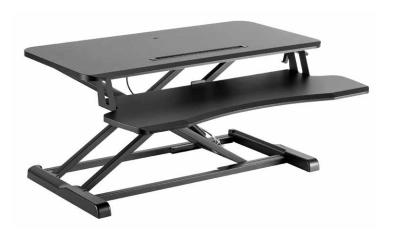

# LogiLink<sub>®</sub>

Standing Desk Converter with Keyboard Tray

Art. No.: **EO0033** 

## Stable Adjustment with Squeeze Handle

Scissor lift with gas spring structure creates smooth and quick transitions.

# Individual Space for Keyboard

Lower platform keeps keyboard and mouse in an ergonomic position.

#### **Never Locked in One Position**

Effortlessly switch between sitting and standing.