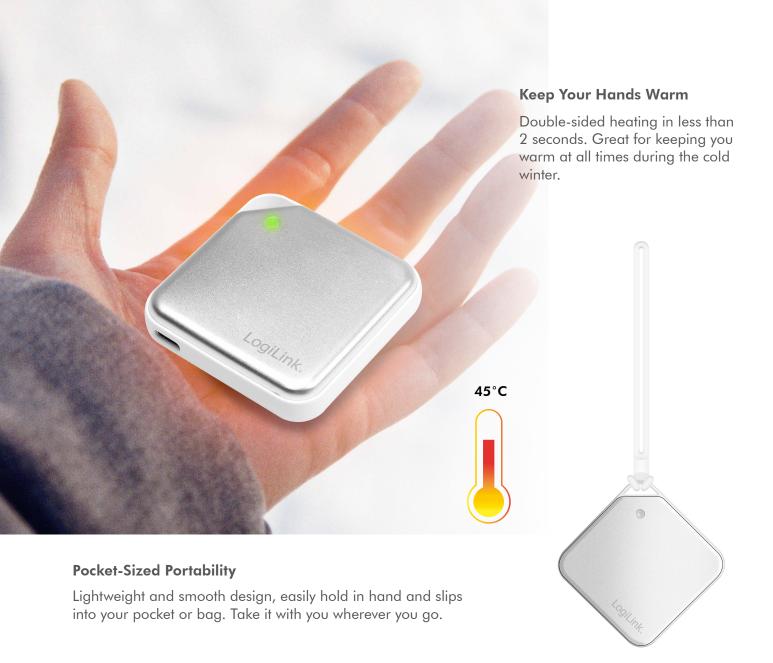

## Warm Hands, Warm Hearts

Warm your hands while travelling, skiing or hiking in the winter with LogiLink Rechargeable Hand Warmer. Heats up within seconds to the right temperature. Portable size with lanyard. Also work as an emergency flashlight.

#### **Long Lasting and Consistant Heating**

Provides up to 5 hours warmth with 2000 mAh built-in battery.

#### **Specification:**

| Battery Capacity      | 2000 mAh                    |
|-----------------------|-----------------------------|
| Battery Type          | 3.7 V Li-ion polymer        |
| Input                 | 5 V/1 A (5 W max.)          |
| Power Input Interface | USB-C female                |
| Housing Material      | Aluminum                    |
| LED Indicator         | Yes                         |
| Heating Temperature   | 45°C                        |
| Flashlight            | Yes                         |
| Operating Temperature | 0-45°C                      |
| Operating Humidity    | 40–60% RH (no condensation) |
| Color                 | White                       |
| Cable Type            | USB-A to USB-C cable, 30 cm |
| Dimensions            | 6.03 x 6 x 2.14 cm          |
| Weight                | 61.5 g                      |