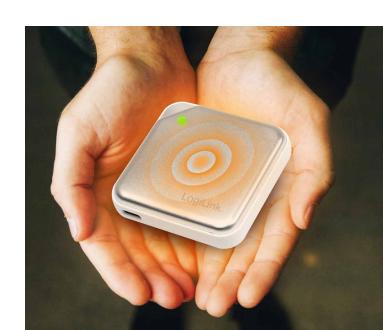

# **LogiLink**<sub>®</sub>

Mini Hand Warmer With Flashlight

Art. No.: PA0317

## Warm Hands, Warm Hearts

Warm your hands while travelling, skiing or hiking in the winter with LogiLink Rechargeable Hand Warmer. Heats up within seconds to the right temperature. Portable size with lanyard. Also work as an emergency flashlight.

### **Emergency Flashlight**

Bright LED light for emergency in dark places.