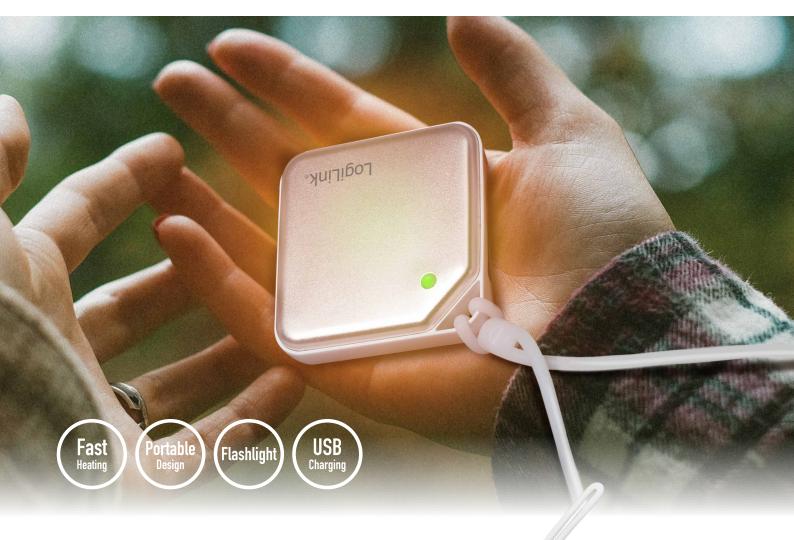

## Warm Hands, Warm Hearts

Warm your hands while travelling, skiing or hiking in the winter with LogiLink Rechargeable Hand Warmer. Heats up within seconds to the right temperature. Portable size with lanyard. Also work as an emergency flashlight.

#### **Long Lasting and Consistant Heating**

Provides up to 5 hours warmth with 2000 mAh built-in battery.