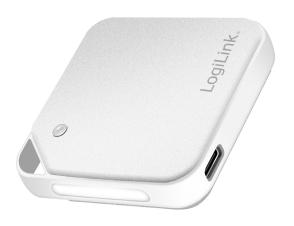

# **LogiLink**<sub>®</sub>

Mini Hand Warmer With Flashlight

Art. No.: PA0317

## Warm Hands, Warm Hearts

Warm your hands while travelling, skiing or hiking in the winter with LogiLink Rechargeable Hand Warmer. Heats up within seconds to the right temperature. Portable size with lanyard. Also work as an emergency flashlight.