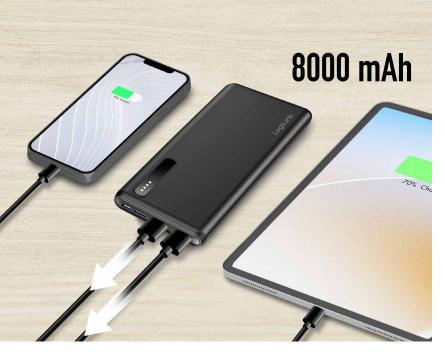

#### Power on the Go

The 8000 mAh capacity provides multiple charges for your mobile devices wherever you are.

#### **Convenient Simultaneous Charging**

Fast charging of devices with two USB-A ports at the same time; delivers up to 12 W for your USB devices.

12 W Output ......

2x USB-A

Quickly recharge your power bank with the USB-C or Micro-B port.