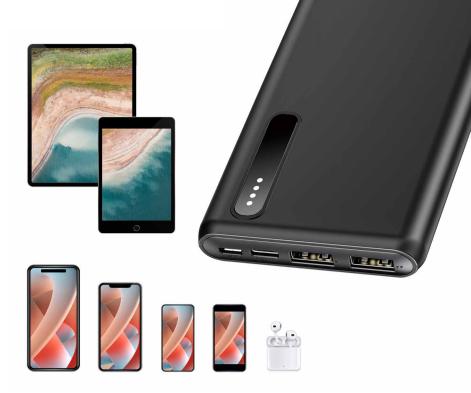

#### **Wide Compatibility**

Compatible with any USB-enabled device such as smartphones, tablets, wireless headphones/earphones, digital cameras and much more.