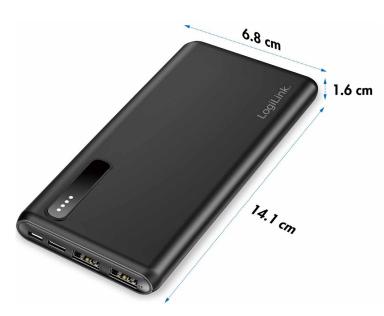

#### **Specifications:**

| Battery Capacity                                                                                                                       | 8000 mAh                                                                                                                                                                                                   |
|----------------------------------------------------------------------------------------------------------------------------------------|------------------------------------------------------------------------------------------------------------------------------------------------------------------------------------------------------------|
| Battery Cell                                                                                                                           | 3.7 V Li-Polymer battery                                                                                                                                                                                   |
| Input                                                                                                                                  | Micro USB: 5 V/2 A (10 W) USB-C: 5 V/2 A (10 W) *Maximum input: 10 W                                                                                                                                       |
| Output                                                                                                                                 | USB-A 1: 5 V/2.4 A (12 W)<br>USB-A 2: 5 V/2.4 A (12 W)<br>*Maximum output: 12 W                                                                                                                            |
| Smart Fast Charging                                                                                                                    | Yes                                                                                                                                                                                                        |
| LED Indicator                                                                                                                          | LED for charging device and battery status                                                                                                                                                                 |
| Operating Temperature                                                                                                                  | 0–40 °C                                                                                                                                                                                                    |
| Operating Humidity                                                                                                                     | 40–60 % RH (no condensation)                                                                                                                                                                               |
| Charging Cable Type                                                                                                                    | USB-A to Micro-B charging cable                                                                                                                                                                            |
| Cable Length                                                                                                                           | 30 cm                                                                                                                                                                                                      |
| Housing Material                                                                                                                       | ABS                                                                                                                                                                                                        |
| Dimension                                                                                                                              | 14.1 x 6.8 x 1.6 cm                                                                                                                                                                                        |
| Weight                                                                                                                                 | 186 g                                                                                                                                                                                                      |
| Smart Fast Charging LED Indicator Operating Temperature Operating Humidity Charging Cable Type Cable Length Housing Material Dimension | USB-A 2: 5 V/2.4 A (12 W)  *Maximum output: 12 W  Yes  LED for charging device and battery status  0–40 °C  40–60 % RH (no condensation)  USB-A to Micro-B charging cable  30 cm  ABS  14.1 x 6.8 x 1.6 cm |