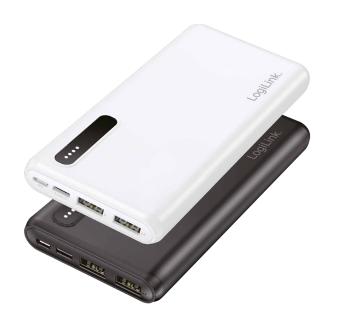

## Mobile Power Bank 8000 mAh

Art. No.: **PA0311 PA0311W** 

#### Power on the Go

The 8000 mAh capacity provides multiple charges for your mobile devices wherever you are.

#### **Convenient Simultaneous Charging**

Fast charging of devices with two USB-A ports at the same time; delivers up to 12 W for your USB devices.

12 W Output ......

2x USB-A

Quickly recharge your power bank with the USB-C or Micro-B port.