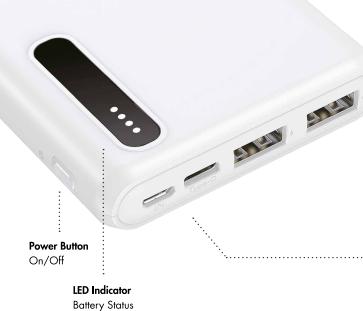

#### **Convenient Simultaneous Charging**

Fast charging of devices with two USB-A ports at the same time; delivers up to 12 W for your USB devices.

12 W Output ......

2x USB-A

Quickly recharge your power bank with the USB-C or Micro-B port.

10 W Input

10 W Input

#### **Specifications:**

| Battery Capacity                                                                                                                       | 8000 mAh                                                                                                                                                                                                   |
|----------------------------------------------------------------------------------------------------------------------------------------|------------------------------------------------------------------------------------------------------------------------------------------------------------------------------------------------------------|
| Battery Cell                                                                                                                           | 3.7 V Li-Polymer battery                                                                                                                                                                                   |
| Input                                                                                                                                  | Micro USB: 5 V/2 A (10 W) USB-C: 5 V/2 A (10 W) *Maximum input: 10 W                                                                                                                                       |
| Output                                                                                                                                 | USB-A 1: 5 V/2.4 A (12 W)<br>USB-A 2: 5 V/2.4 A (12 W)<br>*Maximum output: 12 W                                                                                                                            |
| Smart Fast Charging                                                                                                                    | Yes                                                                                                                                                                                                        |
| LED Indicator                                                                                                                          | LED for charging device and battery status                                                                                                                                                                 |
| Operating Temperature                                                                                                                  | 0–40 °C                                                                                                                                                                                                    |
| Operating Humidity                                                                                                                     | 40–60 % RH (no condensation)                                                                                                                                                                               |
| Charging Cable Type                                                                                                                    | USB-A to Micro-B charging cable                                                                                                                                                                            |
| Cable Length                                                                                                                           | 30 cm                                                                                                                                                                                                      |
| Housing Material                                                                                                                       | ABS                                                                                                                                                                                                        |
| Dimension                                                                                                                              | 14.1 x 6.8 x 1.6 cm                                                                                                                                                                                        |
| Weight                                                                                                                                 | 186 g                                                                                                                                                                                                      |
| Smart Fast Charging LED Indicator Operating Temperature Operating Humidity Charging Cable Type Cable Length Housing Material Dimension | USB-A 2: 5 V/2.4 A (12 W)  *Maximum output: 12 W  Yes  LED for charging device and battery status  0–40 °C  40–60 % RH (no condensation)  USB-A to Micro-B charging cable  30 cm  ABS  14.1 x 6.8 x 1.6 cm |