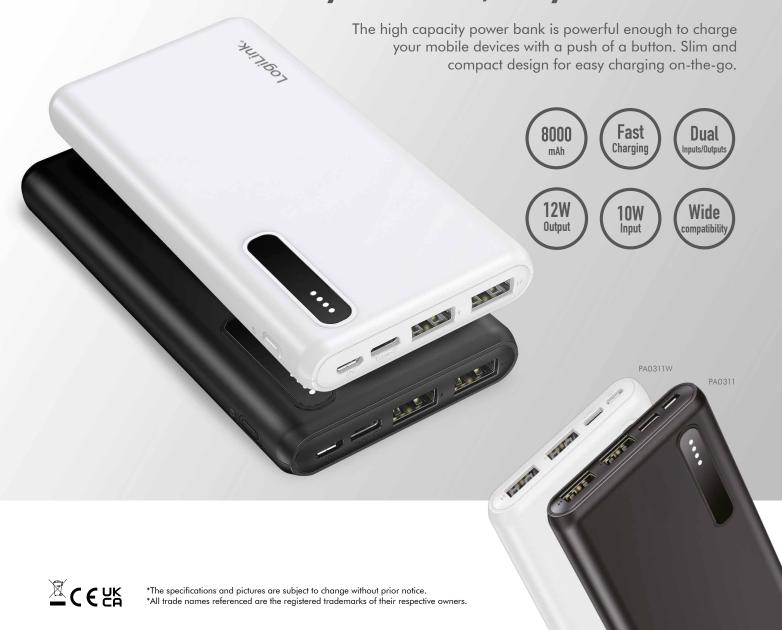

#### Power on the Go

The 8000 mAh capacity provides multiple charges for your mobile devices wherever you are.

#### **Convenient Simultaneous Charging**

Fast charging of devices with two USB-A ports at the same time; delivers up to 12 W for your USB devices.

12 W Output ......

2x USB-A

Quickly recharge your power bank with the USB-C or Micro-B port.

10 W Input

10 W Input

#### **Wide Compatibility**

Compatible with any USB-enabled device such as smartphones, tablets, wireless headphones/earphones, digital cameras and much more.