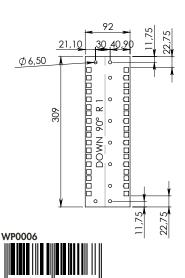

## **Technical Features**

L-type mounting rail for Canovate Wall Cabinets

Material: Zinc-plated steel, 2 mm

For subsequent installation of vertical 19" level

Weight: 0.39 kg

Scope of delivery: 1 piece (always 2 pcs. needed)

## **Packaging Informations**

| Packing Dimension | 370 x 80 x 60 mm |
|-------------------|------------------|
| Packing Weight    | 0.48 kg          |

Part no.: WP0006