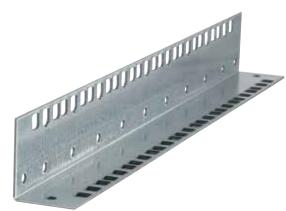

## 19" Mounting Rail for Canovate Wall Mounted Racks, 6U, retrofitting

## **Technical Features**

L-type mounting rail for Canovate Wall Cabinets

Material: Zinc-plated steel, 2 mm

For subsequent installation of vertical 19" level

Weight: 0.39 kg

Scope of delivery: 1 piece (always 2 pcs. needed)