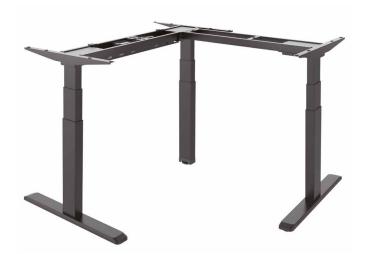

# LogiLink<sub>®</sub>

## L-Shape Electric Sit-Stand Desk Frame

Art. No.: **EO0016** 