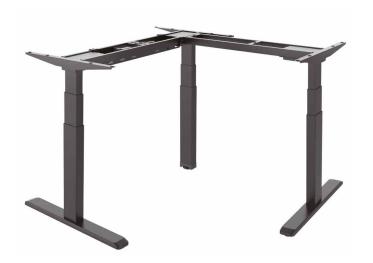

### **Specification:**

| Frame Orientation     | 90° L-Shape                           |
|-----------------------|---------------------------------------|
| Motor Quantity        | 3                                     |
| Suggest Tabletop Size | (1200–2000)x(1200–2000) mm            |
| Tabletop Thickness    | ≥25mm                                 |
| Material              | Plastic, Steel                        |
| Power Input           | 100–240 V                             |
| Power Cord Length     | 3 m                                   |
| Max. Speed            | 38 mm/s                               |
| Operating Temperature | -5°C-40°C                             |
| IP Grade              | IP20                                  |
| Color                 | Black                                 |
| Weight Capacity       | 150 kg                                |
| Height Range          | 620-1280 mm                           |
| Width Range           | 1000-1700 mm, 1175-1805 mm            |
| Product Size          | (1000–1700)x(1175–1805)x(620–1280) mm |

#### **Technical Drawing:**

Made in China