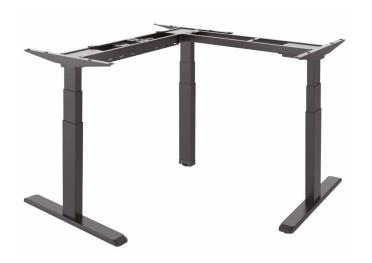

## L-Shape Electric Sit-Stand Desk Frame

Art. No.: **EO0016** 

### **Package Content:**

- » 1x L-Shape Electric Sit-Stand Desk Frame
- » 1x User Manual