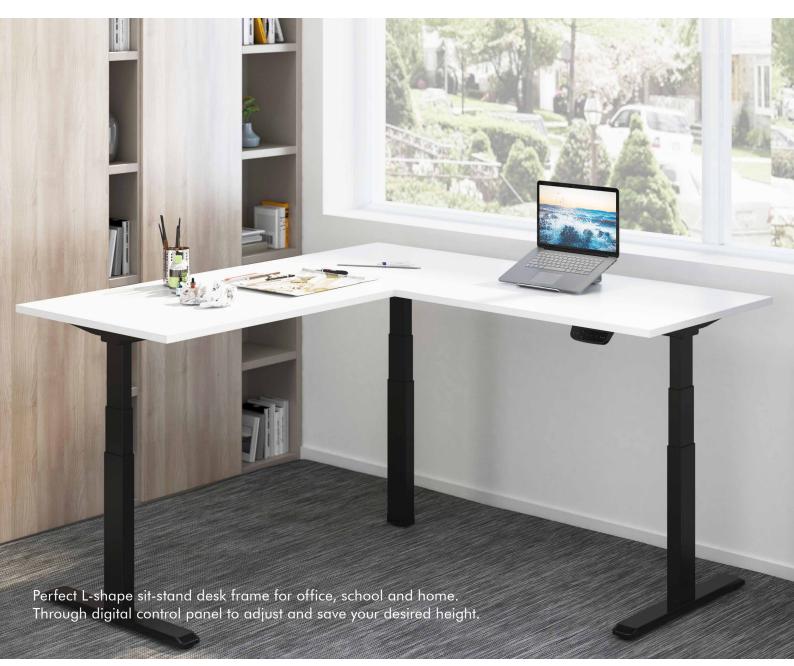

# **LogiLink**<sub>®</sub>

## L-Shape Electric Sit-Stand Desk Frame

Art. No.: **EO0016** 