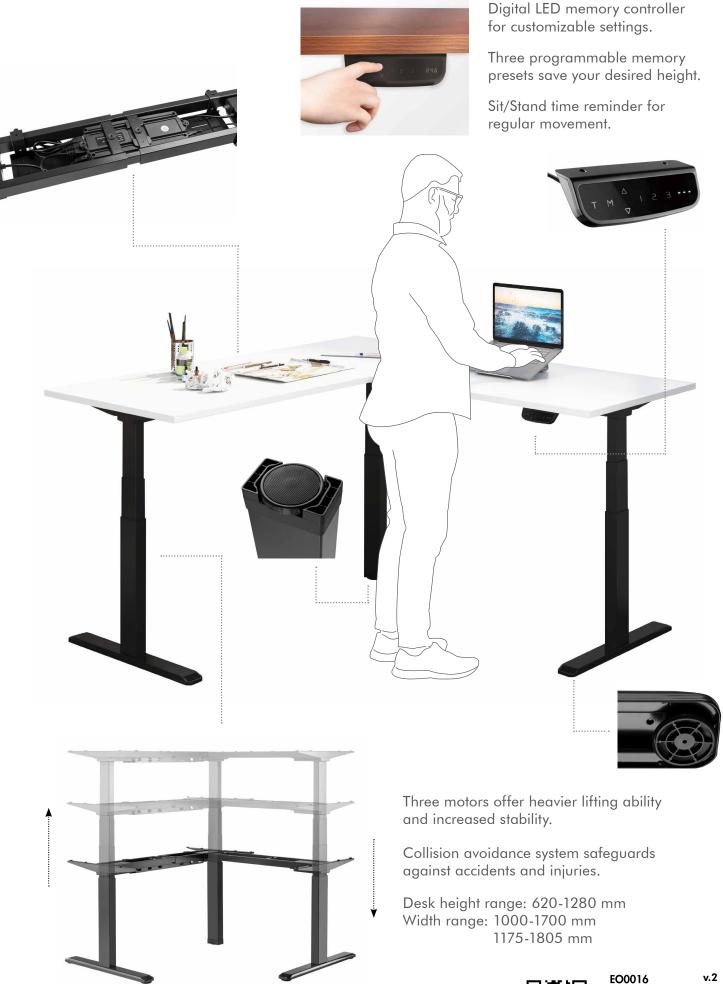

# LogiLink<sub>®</sub>

## L-Shape Electric Sit-Stand Desk Frame

Art. No.: **EO0016** 