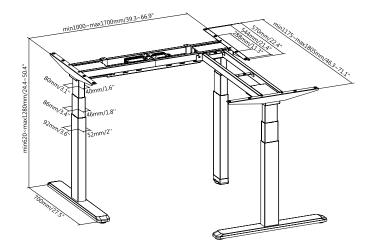

### **Specification:**

| Frame Orientation     | 90° L-Shape                           |
|-----------------------|---------------------------------------|
| Motor Quantity        | 3                                     |
| Suggest Tabletop Size | (1200–2000)x(1200–2000) mm            |
| Tabletop Thickness    | ≥25mm                                 |
| Material              | Plastic, Steel                        |
| Power Input           | 100–240 V                             |
| Power Cord Length     | 3 m                                   |
| Max. Speed            | 38 mm/s                               |
| Operating Temperature | -5°C-40°C                             |
| IP Grade              | IP20                                  |
| Color                 | Black                                 |
| Weight Capacity       | 150 kg                                |
| Height Range          | 620-1280 mm                           |
| Width Range           | 1000-1700 mm, 1175-1805 mm            |
| Product Size          | (1000–1700)x(1175–1805)x(620–1280) mm |

#### **Technical Drawing:**

Made in China