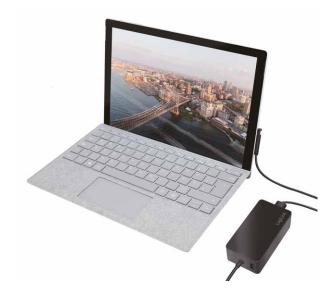

## **Universal Compatibility**

Compatible with Microsoft Surface Pro, Surface Laptop, Surface Go and Surface Book.

# **USB Charging Support**

Extra USB port to charge 5 V device such as smartphones and digital camera etc.