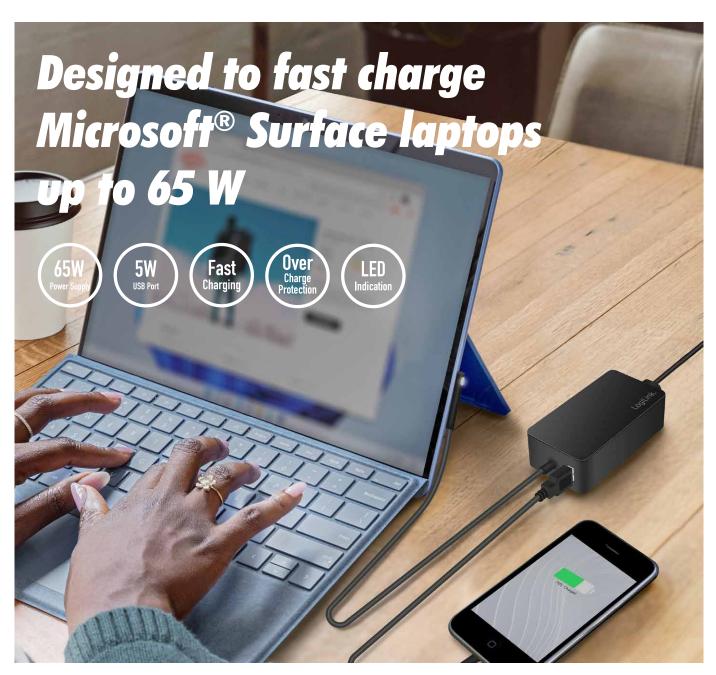

## **Universal Compatibility**

Compatible with Microsoft Surface Pro, Surface Laptop, Surface Go and Surface Book.

## **Multiple Protections**

Safe and reliable with over-charge, over-discharge, overload and short circuit protections.

# **USB Charging Support**

Extra USB port to charge 5 V device such as smartphones and digital camera etc.

## **Specification:**

| Input                 | 230 V AC 50/60 Hz 1.2 A max.                                                    |
|-----------------------|---------------------------------------------------------------------------------|
| Output                | Surface Connector: 15 V/4 A (60 W max.) USB-A: 5 V/1 A (5 W) Total output: 65 W |
| LED Indicator         | White LED for charging                                                          |
| Protections           | Over-charge, over-discharge, overload and short circuit                         |
| Efficiency            | Level VI                                                                        |
| Charger Cable Length  | 1.5 m                                                                           |
| Operating Temperature | 0–40°C                                                                          |
| Operating Humidity    | 25–90% RH (no-condensation)                                                     |
| Color                 | Black                                                                           |
| Dimensions            | 159.5 x 5.1 x 2.9 cm (cable included)                                           |
| Weight                | 204 g                                                                           |