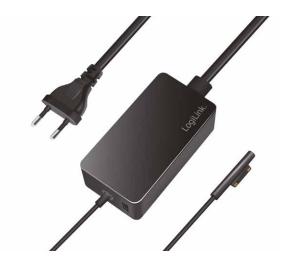

# **LogiLink**<sub>®</sub>

Surface Laptop Charger

Art. No.: PA0309

# **USB Charging Support**

Extra USB port to charge 5 V device such as smartphones and digital camera etc.