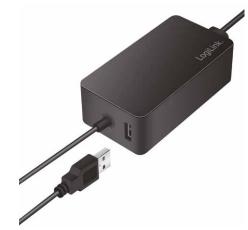

# **USB Charging Support**

Extra USB port to charge 5 V device such as smartphones and digital camera etc.

## **Specification:**

| Input                 | 230 V AC 50/60 Hz 1.2 A max.                                                    |
|-----------------------|---------------------------------------------------------------------------------|
| Output                | Surface Connector: 15 V/4 A (60 W max.) USB-A: 5 V/1 A (5 W) Total output: 65 W |
| LED Indicator         | White LED for charging                                                          |
| Protections           | Over-charge, over-discharge, overload and short circuit                         |
| Efficiency            | Level VI                                                                        |
| Charger Cable Length  | 1.5 m                                                                           |
| Operating Temperature | 0–40°C                                                                          |
| Operating Humidity    | 25–90% RH (no-condensation)                                                     |
| Color                 | Black                                                                           |
| Dimensions            | 159.5 x 5.1 x 2.9 cm (cable included)                                           |
| Weight                | 204 g                                                                           |