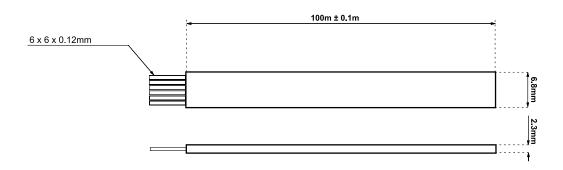

# Flat Telephone Line Cord

### **Technical Features**

Suitable for RJ11, RJ12 and RJ45 modular plugs

Conductor: 6 x 12 mm, CCA

Jacket: PVC, black

Temperature range:  $0 - 65^{\circ}C$ 

Length: 100 m per roll

| Art-No | Wires | EAN Code      |
|--------|-------|---------------|
| CM04   | 4     | 4052792006285 |
| CM06   | 6     | 4052792006292 |
| CM08   | 8     | 4052792006308 |

### **Technical Drawings**



www.2direct.de





### CM06



#### CM08



### **Package Content**

1 x Flat Telephone Line Cable Roll

## **Packaging Information**

| Art-No. | Packing Dimension | Packing Weight | Carton Dimension   | Carton Q'ty | Carton Weight |
|---------|-------------------|----------------|--------------------|-------------|---------------|
| CM04    | Ø200 x 50 mm      | 1.3 kg         | 415 x 210 x 270 mm | 10 pcs      | 14 kg         |
| CM06    | Ø200 x 50 mm      | 1.6 kg         | 380 x 190 x 350 mm | 8 pcs       | 18 kg         |
| CM08    | Ø200 x 50 mm      | 2.66 kg        | 440 x 220 x 280 mm | 6 pcs       | 17 kg         |