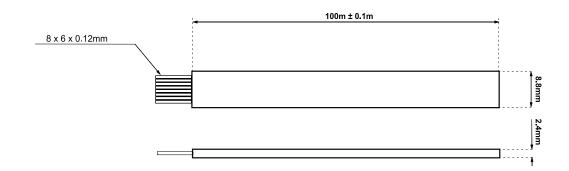

# Flat Telephone Line Cord

### **Technical Features**

Suitable for RJ11, RJ12 and RJ45 modular plugs

Conductor: 6 x 12 mm, CCA

Jacket: PVC, black

Temperature range:  $0 - 65^{\circ}C$ 

Length: 100 m per roll

| Art-No | Wires | EAN Code      |
|--------|-------|---------------|
| CM04   | 4     | 4052792006285 |
| CM06   | 6     | 4052792006292 |
| CM08   | 8     | 4052792006308 |

### **Technical Drawings**



www.2direct.de





### CM06



#### CM08



### **Package Content**

1 x Flat Telephone Line Cable Roll

## **Packaging Information**

| Art-No. | Packing Dimension | Packing Weight | Carton Dimension   | Carton Q'ty | Carton Weight |
|---------|-------------------|----------------|--------------------|-------------|---------------|
| CM04    | Ø200 x 50 mm      | 1.3 kg         | 415 x 210 x 270 mm | 10 pcs      | 14 kg         |
| CM06    | Ø200 x 50 mm      | 1.6 kg         | 380 x 190 x 350 mm | 8 pcs       | 18 kg         |
| CM08    | Ø200 x 50 mm      | 2.66 kg        | 440 x 220 x 280 mm | 6 pcs       | 17 kg         |