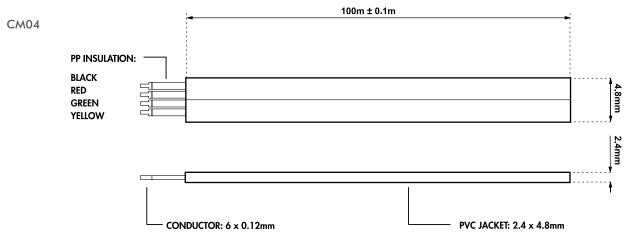

# Flat Telephone Line Cord

### **Technical Features**

Suitable for RJ11, RJ12 and RJ45 modular plugs

Conductor: 6 x 12 mm, CCA

Jacket: PVC, black

Temperature range:  $0 - 65^{\circ}C$ 

Length: 100 m per roll

| Art-No | Wires | EAN Code      |
|--------|-------|---------------|
| CM04   | 4     | 4052792006285 |
| CM06   | 6     | 4052792006292 |
| CM08   | 8     | 4052792006308 |

### **Technical Drawings**



www.2direct.de





### CM06



#### CM08



### **Package Content**

1 x Flat Telephone Line Cable Roll

## **Packaging Information**

| Art-No. | Packing Dimension | Packing Weight | Carton Dimension   | Carton Q'ty | Carton Weight |
|---------|-------------------|----------------|--------------------|-------------|---------------|
| CM04    | Ø200 x 50 mm      | 1.3 kg         | 415 x 210 x 270 mm | 10 pcs      | 14 kg         |
| CM06    | Ø200 x 50 mm      | 1.6 kg         | 380 x 190 x 350 mm | 8 pcs       | 18 kg         |
| CM08    | Ø200 x 50 mm      | 2.66 kg        | 440 x 220 x 280 mm | 6 pcs       | 17 kg         |