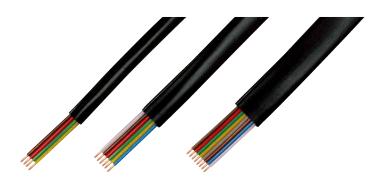

### **Technical Features**

Suitable for RJ11, RJ12 and RJ45 modular plugs

Conductor: 6 x 12 mm, CCA

Jacket: PVC, black

Temperature range:  $0 - 65^{\circ}C$ 

Length: 100 m per roll

| Art-No | Wires | EAN Code      |
|--------|-------|---------------|
| CM04   | 4     | 4052792006285 |
| CM06   | 6     | 4052792006292 |
| CM08   | 8     | 4052792006308 |

### **Package Content**

1 x Flat Telephone Line Cable Roll