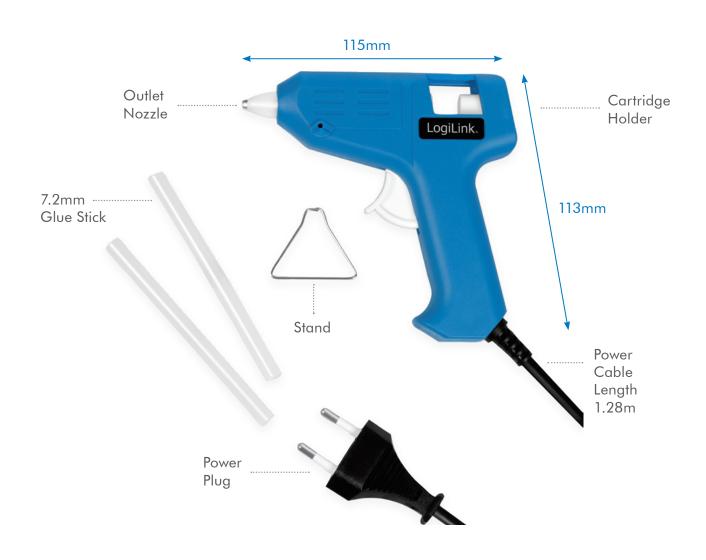

### **Ergonomic and Safe Design**

Compact and light weight design with a built-in stand that allows the glue gun to retain a stable upright position; also includes enhanced safety features such as an insulated nozzle and safety fuse.

### WZ0050 Specification:

| Nominal Voltage           | 230V AC 50Hz |  |
|---------------------------|--------------|--|
| Average Power Consumption | 10W          |  |
| Power (Heat-Up Phase)     | 60W          |  |
| Preheat Time              | 2-3 minutes  |  |
| Flow of Glue              | 6g/min       |  |
| Glue Stick Length         | Ø7.2 x 100mm |  |