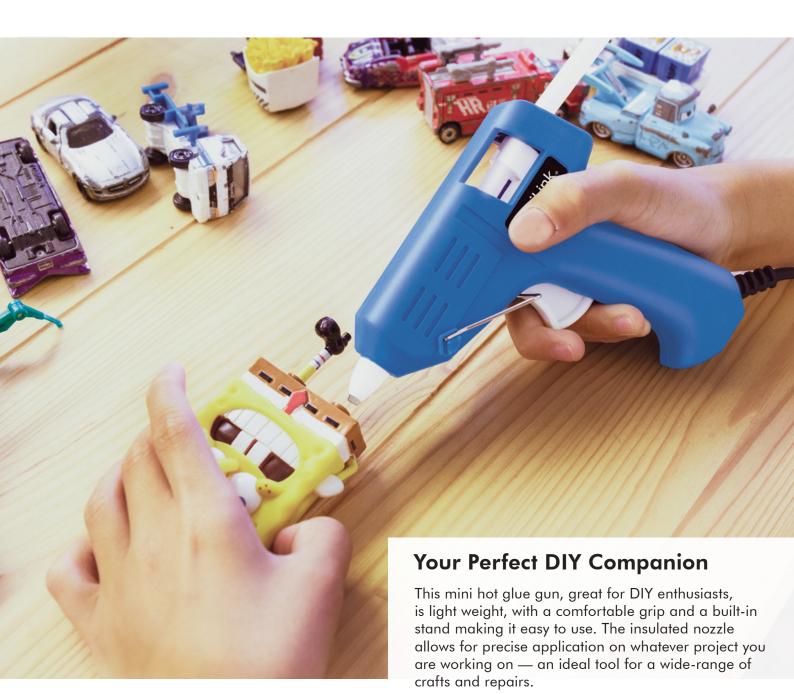

### **Glue Everything**

All purpose glue gun suitable for gluing, sealing joints, and filling gaps, as well as for crafts and decoration projects around the house.

#### Easy to Use

Simply pop in a glue stick, warm it up for 2-3 minutes, then gently pull the trigger and start gluing.