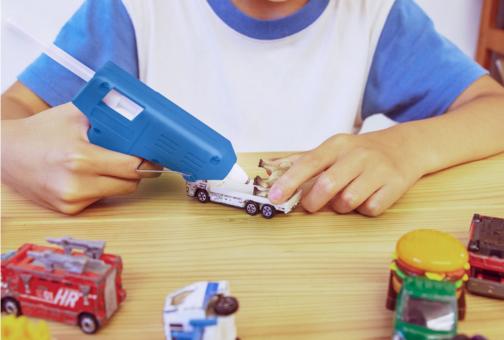

### **Glue Everything**

All purpose glue gun suitable for gluing, sealing joints, and filling gaps, as well as for crafts and decoration projects around the house.

#### Easy to Use

Simply pop in a glue stick, warm it up for 2-3 minutes, then gently pull the trigger and start gluing.