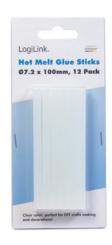

# LogiLink<sub>®</sub>

Mini Hot Glue Gun, 10W

Art. No.: WZ0050 WZ0053

| Art-No. | Package Contents                                                 | EAN Code      |
|---------|------------------------------------------------------------------|---------------|
| WZ0050  | 1 x Mini Hot Glue Gun, 10W<br>2 x Glue Sticks<br>1 x User Manual | 4052792060874 |
| WZ0053  | 12 x Hot Glue Sticks, ø7.2 x 100mm                               | 4052792060973 |

### WZ0050 Specification:

| Nominal Voltage           | 230V AC 50Hz |  |
|---------------------------|--------------|--|
| Average Power Consumption | 10W          |  |
| Power (Heat-Up Phase)     | 60W          |  |
| Preheat Time              | 2-3 minutes  |  |
| Flow of Glue              | 6g/min       |  |
| Glue Stick Length         | Ø7.2 x 100mm |  |