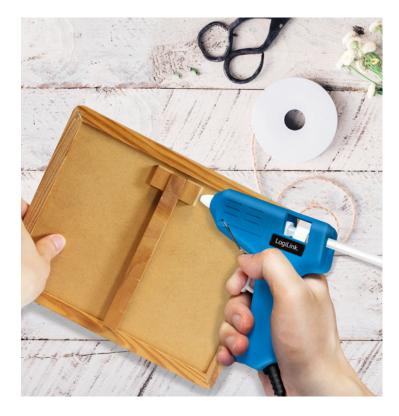

### **Glue Everything**

All purpose glue gun suitable for gluing, sealing joints, and filling gaps, as well as for crafts and decoration projects around the house.

#### Easy to Use

Simply pop in a glue stick, warm it up for 2-3 minutes, then gently pull the trigger and start gluing.