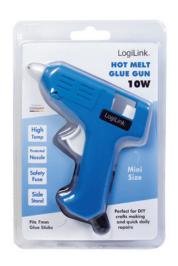

## LogiLink<sub>®</sub>

Mini Hot Glue Gun, 10W

Art. No.: **WZ0050 WZ0053** 

### **Glue Everything**

All purpose glue gun suitable for gluing, sealing joints, and filling gaps, as well as for crafts and decoration projects around the house.

### **Ergonomic and Safe Design**

Compact and light weight design with a built-in stand that allows the glue gun to retain a stable upright position; also includes enhanced safety features such as an insulated nozzle and safety fuse.

#### Easy to Use

Simply pop in a glue stick, warm it up for 2-3 minutes, then gently pull the trigger and start gluing.