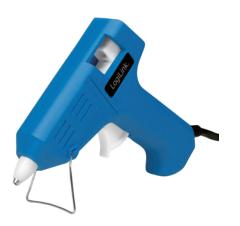

## LogiLink<sub>®</sub>

Mini Hot Glue Gun, 10W

Art. No.: **WZ0050 WZ0053** 

### **Ergonomic and Safe Design**

Compact and light weight design with a built-in stand that allows the glue gun to retain a stable upright position; also includes enhanced safety features such as an insulated nozzle and safety fuse.